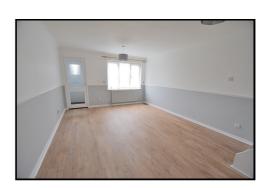

# SITTING ROOM/DINING ROOM (18' 10" X 12' 5") OR (5.75M X 3.78M)

Smooth finished ceiling with coving, mains voltage smoke detector, two ceiling light points with shades, UPVC double glazed window facing front aspect overlooking the garden and communal green. Radiator beneath with independent thermostat, telephone point, power points, wall mounted Honeywell central heating thermostat, understairs storage cupboard, attractive wood laminate flooring, Sky connection point, half turn staircase to first floor landing, second single panelled radiator beneath stairs and multi-glazed door provides access to: