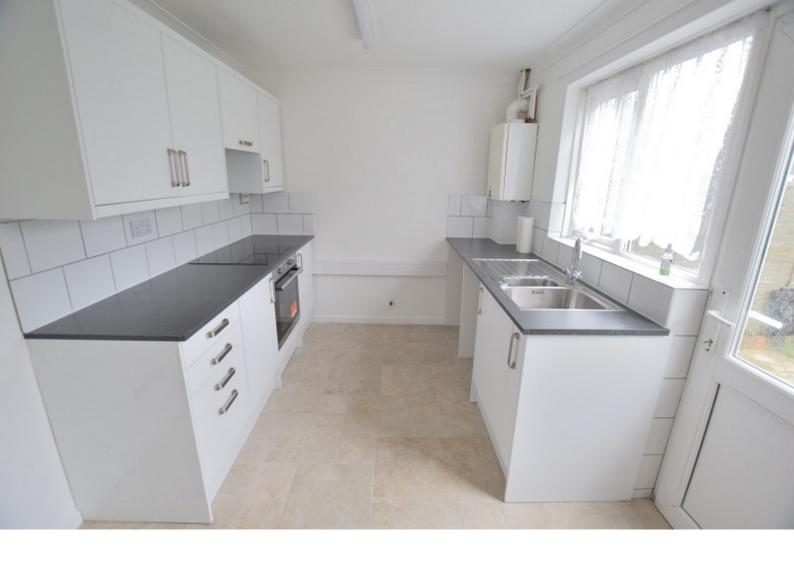

# KITCHEN/BREAKFAST ROOM (12' 5" X 8' 2") OR (3.78M X 2.50M)

fitted kitchen with white gloss fronted units with stainless steel style handles with laminated working surfaces. Tiled walls and flooring, breakfast bar, radiator with independent thermostat, modern central heating boiler, Drayton central heating programmer. Fitted ceramic four ring touch screen hob with Hotpoint stainless steel effect finish fan assisted oven and grill beneath with digital programmer and timer. Space and plumbing for washing machine and dishwasher. Space for upright fridge/freezer. Range of eye level and floor mounted kitchen units. Neff filter hood above hob. Power points, wall mounted extractor, LED ceiling light illuminates the kitchen. Double glazed window overlooks the rear garden aspect with double glazed door provides access to patio and lawned rear garden. Mains voltage heat detector.