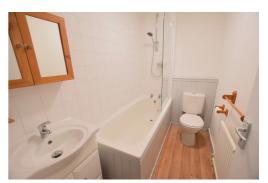

## **BATHROOM**

White suite comprising low level WC with push button flush, panelled bath with hot and cold taps with Mira shower mixer above with adjustable shower attachment. Shower screen to one side. LED light, wash hand basin with monobloc mixer tap and pop-up waste with vanity unit beneath with mirror fronted storage cupboard above. Tiling to full height over bath and sink area. Radiator with independent thermostat with towel rail above, toilet roll holder, wood Vynal flooring.