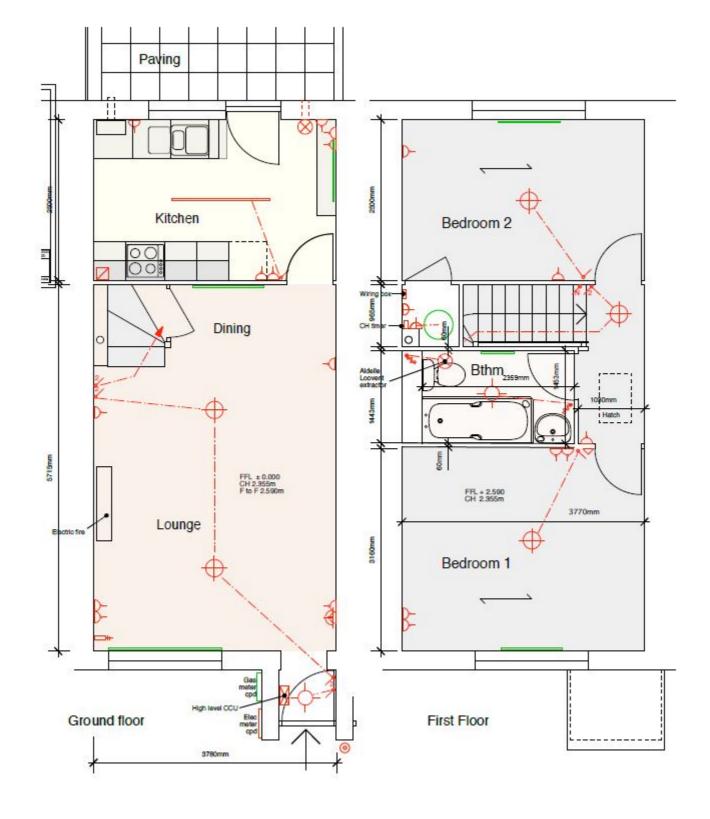

# SITTING ROOM/DINING ROOM (18' 10" X 12' 5") OR (5.75M X 3.78M)

Smooth finished ceiling with coving, mains voltage smoke detector, two ceiling light points with shades, UPVC double glazed window facing front aspect overlooking the garden and communal green. Radiator beneath with independent thermostat, telephone point, power points, wall mounted Honeywell central heating thermostat, understairs storage cupboard, attractive wood laminate flooring, Sky connection point, half turn staircase to first floor landing, second single panelled radiator beneath stairs and multi-glazed door provides access to:

# KITCHEN/BREAKFAST ROOM (12' 5" X 8' 2") OR (3.78M X 2.50M)

fitted kitchen with white gloss fronted units with stainless steel style handles with laminated working surfaces. Tiled walls and flooring, breakfast bar, radiator with independent thermostat, modern central heating boiler, Drayton central heating programmer. Fitted ceramic four ring touch screen hob with Hotpoint stainless steel effect finish fan assisted oven and grill beneath with digital programmer and timer. Space and plumbing for washing machine and dishwasher. Space for upright fridge/freezer. Range of eye level and floor mounted kitchen units. Neff filter hood above hob. Power points, wall mounted extractor, LED ceiling light illuminates the kitchen. Double glazed window overlooks the rear garden aspect with double glazed door provides access to patio and lawned rear garden. Mains voltage heat detector.

#### FIRST FLOOR LANDING

Coving to ceiling, mains voltage smoke detector, ceiling light with shade, power points.

## BEDROOM 1 (12' 4" X 8' 2") OR (3.77M X 2.50M)

Ceiling light with shade, UPVC double glazed window facing front aspect with curtain pole above. Radiator with independent thermostat, Power points.

# BEDROOM 2 (10' 4" X 12' 4") OR (3.16M X 3.77M)

Ceiling light with shade, UPVC double glazed window facing rear aspect with curtain pole above. Radiator with independent thermostat, power points, door provides access to airing cupboard with lagged hot water cylinder with fitted immersion heater with time clock with slatted shelf above.

## **BATHROOM**

White suite comprising low level WC with push button flush, panelled bath with hot and cold taps with Mira shower mixer above with adjustable shower attachment. Shower screen to one side. LED light, wash hand basin with monobloc mixer tap and pop-up waste with vanity unit beneath with mirror fronted storage cupboard above. Tiling to full height over bath and sink area. Radiator with independent thermostat with towel rail above, toilet roll holder, wood Vynal flooring.