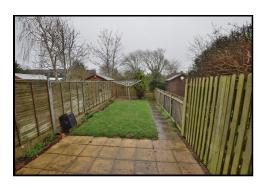

#### **REAR GARDEN**

South backing, enclosed by panel or picket fencing. Laid mainly to lawn with patio adjoining the property.