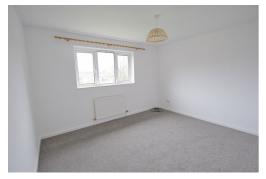

## BEDROOM 1 (12' 4" X 8' 2") OR (3.77M X 2.50M)

Ceiling light with shade, UPVC double glazed window facing front aspect with curtain pole above. Radiator with independent thermostat, Power points.

# BEDROOM 2 (10' 4" X 12' 4") OR (3.16M X 3.77M)

Ceiling light with shade, UPVC double glazed window facing rear aspect with curtain pole above. Radiator with independent thermostat, power points, door provides access to airing cupboard with lagged hot water cylinder with fitted immersion heater with time clock with slatted shelf above.