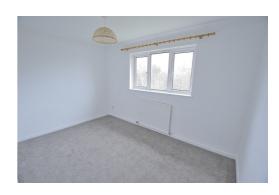

## BEDROOM 1 (12' 4" X 8' 2") OR (3.77M X 2.50M)

Ceiling light with shade, UPVC double glazed window facing front aspect with curtain pole above. Radiator with independent thermostat, Power points.

# BEDROOM 2 (10' 4" X 12' 4") OR (3.16M X 3.77M)

Ceiling light with shade, UPVC double glazed window facing rear aspect with curtain pole above. Radiator with independent thermostat, power points, door provides access to airing cupboard with lagged hot water cylinder with fitted immersion heater with time clock with slatted shelf above.