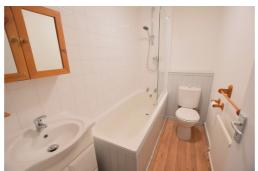

## **BATHROOM**

White suite comprising low level WC with push button flush, panelled bath with hot and cold taps with Mira shower mixer above with adjustable shower attachment. Shower screen to one side. LED light, wash hand basin with monobloc mixer tap and pop-up waste with vanity unit beneath with mirror fronted storage cupboard above. Tiling to full height over bath and sink area. Radiator with independent thermostat with towel rail above, toilet roll holder, wood Vynal flooring.