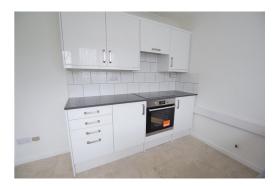

# KITCHEN/BREAKFAST ROOM (12' 5" X 8' 2") OR (3.78M X 2.50M)

fitted kitchen with white gloss fronted units with stainless steel style handles with laminated working surfaces. Tiled walls and flooring, breakfast bar, radiator with independent thermostat, modern central heating boiler, Drayton central heating programmer. Fitted ceramic four ring touch screen hob with Hotpoint stainless steel effect finish fan assisted oven and grill beneath with digital programmer and timer. Space and plumbing for washing machine and dishwasher. Space for upright fridge/freezer. Range of eye level and floor mounted kitchen units. Neff filter hood above hob. Power points, wall mounted extractor, LED ceiling light illuminates the kitchen. Double glazed window overlooks the rear garden aspect with double glazed door provides access to patio and lawned rear garden. Mains voltage heat detector.