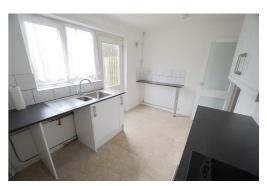

# KITCHEN/BREAKFAST ROOM (12' 5" X 8' 2") OR (3.78M X 2.50M)

fitted kitchen with white gloss fronted units with stainless steel style handles with laminated working surfaces. Tiled walls and flooring, breakfast bar, radiator with independent thermostat, modern central heating boiler, Drayton central heating programmer. Fitted ceramic four ring touch screen hob with Hotpoint stainless steel effect finish fan assisted oven and grill beneath with digital programmer and timer. Space and plumbing for washing machine and dishwasher. Space for upright fridge/freezer. Range of eye level and floor mounted kitchen units. Neff filter hood above hob. Power points, wall mounted extractor, LED ceiling light illuminates the kitchen. Double glazed window overlooks the rear garden aspect with double glazed door provides access to patio and lawned rear garden. Mains voltage heat detector.