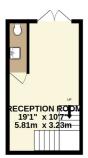

 GROUND FLOOR
 1ST FLOOR

 202 sq.th. (18.8 sq.m.) approx.
 1357 sq.th. (128.0 sq.m.) approx.

#### ROSS NICHOLAS ESTATE AGENTS

TOTAL FLOOR AREA: 1559 sq.ft. (144.8 sq.m.) approx.

Whilst every attempt has been made to ensure the accuracy of the floorplan contained here, measurements of doors, windows, rooms and any other items are approximate and no responsibility is taken for any error, omission or mis-statement. This plan is for illustrative purposes only and should be used as such by any prospective purchaser. The services, systems and appliances shown have not been tested and no guarantee as to their operability or efficiency can be given.