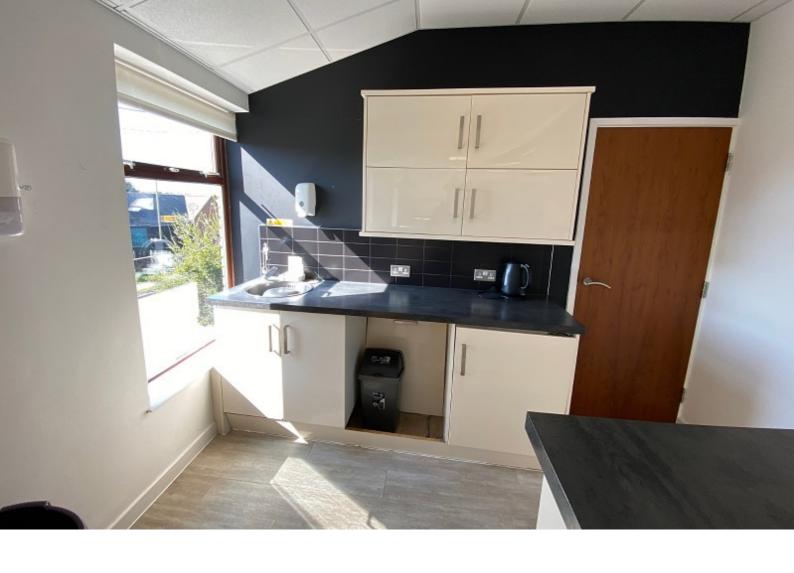

## £1,250 Monthly

FIRST THREE MONTHS RENT FREE - AVAILABLE NOW - Unfurnished modern first floor office complex 1500 sq. ft. Short or long term let, situated in a convenient location.

#### **PLEASE NOTE**

All measurements quoted are approximate and for general guidance only. The fixtures, fittings, services and appliances have not been tested and therefore, no guarantee can be given that they are in working order. Photographs have been produced for general information and it cannot be inferred that any item shown is included with the property.