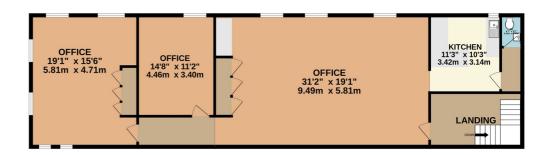

 GROUND FLOOR
 1ST FLOOR

 202 sq.th. (18.8 sq.m.) approx.
 1357 sq.th. (128.0 sq.m.) approx.

#### ROSS NICHOLAS ESTATE AGENTS

TOTAL FLOOR AREA: 1559 sq.ft. (144.8 sq.m.) approx.

Whilst every attempt has been made to ensure the accuracy of the floorplan contained here, measurements of doors, windows, rooms and any other items are approximate and no responsibility is taken for any error, omission or mis-statement. This plan is for illustrative purposes only and should be used as such by any prospective purchaser. The services, systems and appliances shown have not been tested and no guarantee as to their operability or efficiency can be given.