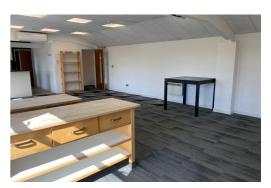

## £1,250 Monthly

FIRST THREE MONTHS RENT FREE - AVAILABLE NOW - Unfurnished modern first floor office complex 1500 sq. ft. Short or long term let, situated in a convenient location.

#### **PLEASE NOTE**

All measurements quoted are approximate and for general guidance only. The fixtures, fittings, services and appliances have not been tested and therefore, no guarantee can be given that they are in working order. Photographs have been produced for general information and it cannot be inferred that any item shown is included with the property.