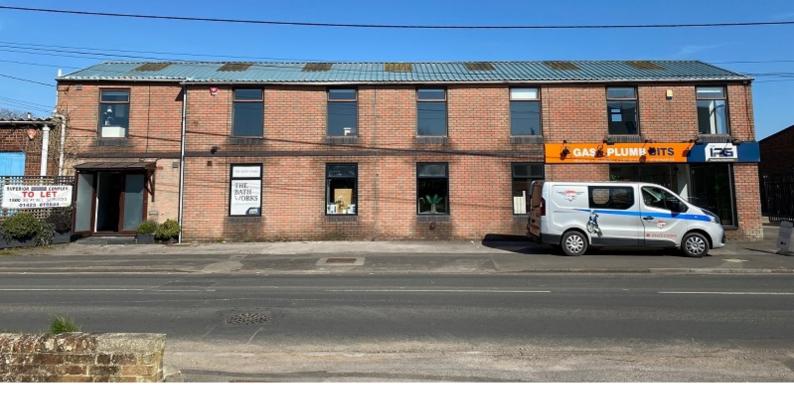

# First Floor Office 118 Gore Road, New Milton, Hampshire. BH25 6SJ

## £1,250 Monthly

FIRST THREE MONTHS RENT FREE - AVAILABLE NOW - Unfurnished modern first floor office complex 1500 sq. ft. Short or long term let, situated in a convenient location.