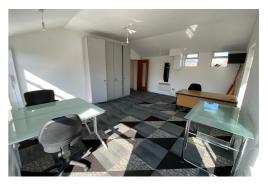

## £1,250 Monthly

FIRST THREE MONTHS RENT FREE - AVAILABLE NOW - Unfurnished modern first floor office complex 1500 sq. ft. Short or long term let, situated in a convenient location.

#### **PLEASE NOTE**

All measurements quoted are approximate and for general guidance only. The fixtures, fittings, services and appliances have not been tested and therefore, no guarantee can be given that they are in working order. Photographs have been produced for general information and it cannot be inferred that any item shown is included with the property.