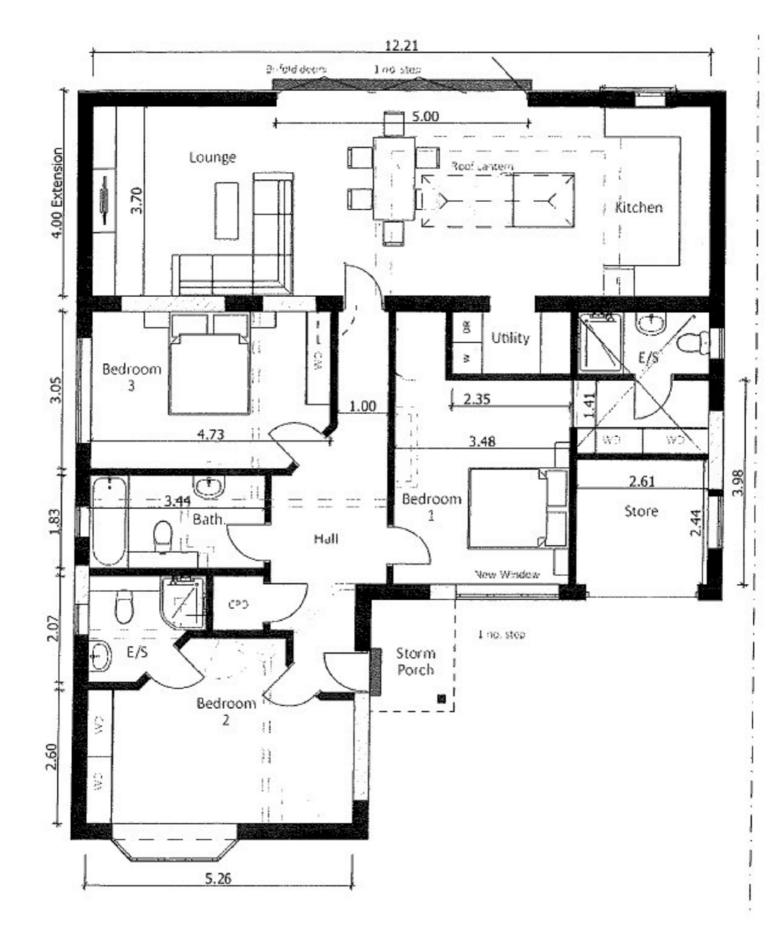

# 5 Ashmore Avenue, Barton On Sea, Hampshire. BH25 7AX Guide Price £725,000

A stunning detached three bedroom bungalow currently being extended and refurbished available early 2025. Features of the property include open plan sitting, dining and kitchen, utility room, en-suite shower room and bath/shower room. Garage, off road parking and south facing garden. Sole Agents and vacant possession.