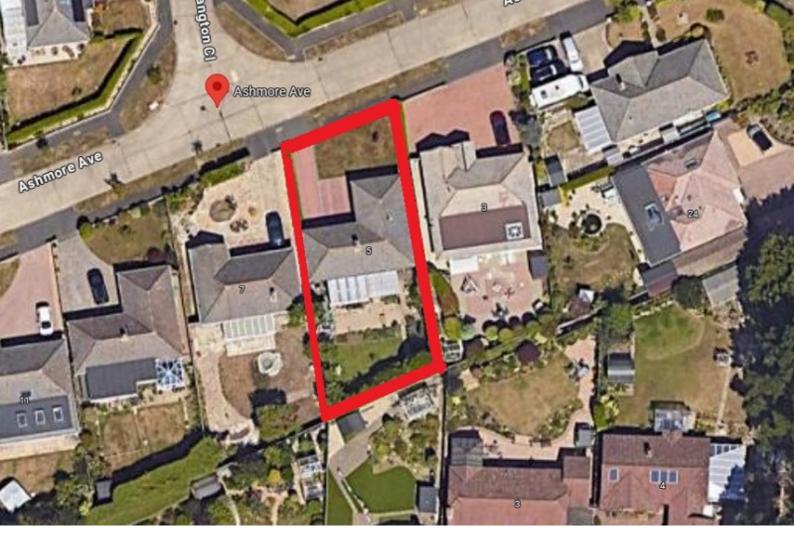

5 Ashmore Avenue, Barton On Sea, Hampshire. BH25 7AX

# 5 Ashmore Avenue, Barton On Sea, Hampshire. BH25 7AX Guide Price £725,000

A stunning detached three bedroom bungalow currently being extended and refurbished available early 2025. Features of the property include open plan sitting, dining and kitchen, utility room, en-suite shower room and bath/shower room. Garage, off road parking and south facing garden. Sole Agents and vacant possession.

### **DIRECTIONS**

From our Office in Old Milton Road turn right at the traffic lights into Station Road and take the second turning right into Barton Court Road. At the traffic lights turn left into Lymington Road and then right into Becton Lane where Ashmore Avenue can be found on second right.