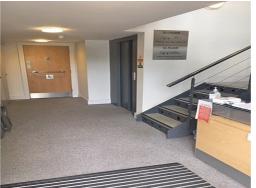

# **RECEPTION AREA**

Reception area cloakroom, lift and stair access to the upper floors.