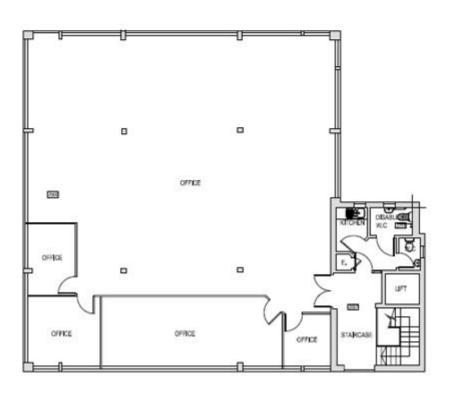

# **FLOOR PLANS**

These layout plans are intended as a guide only - DO NOT SCALE. They are provided to give an overall impression of room layout and should not be taken as being scaled drawings.

# **SECOND FLOOR SUITE**

Second floor suite measuring 265.08 square metres. Four separate offices, main open plan office area.

**GROUND FLOOR** 

FIRST FLOOR

SECOND FLOOR