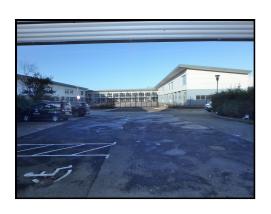

# **CAR PARKING**

Thirty car parking spaces with a disabled parking bay.

# **UNDERCROFT PARKING**

Undercroft parking spaces.