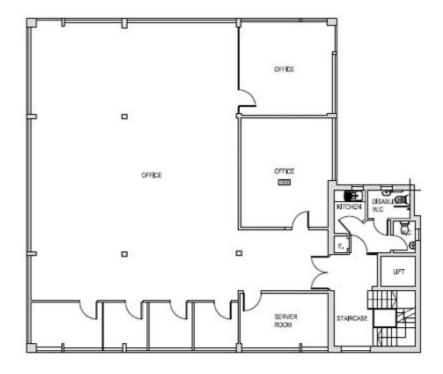

# **FLOOR PLANS**

These layout plans are intended as a guide only - DO NOT SCALE. They are provided to give an overall impression of room layout and should not be taken as being scaled drawings.

# **RECEPTION AREA**

Reception area cloakroom, lift and stair access to the upper floors.

**GROUND FLOOR** 

FIRST FLOOR

SECOND FLOOR