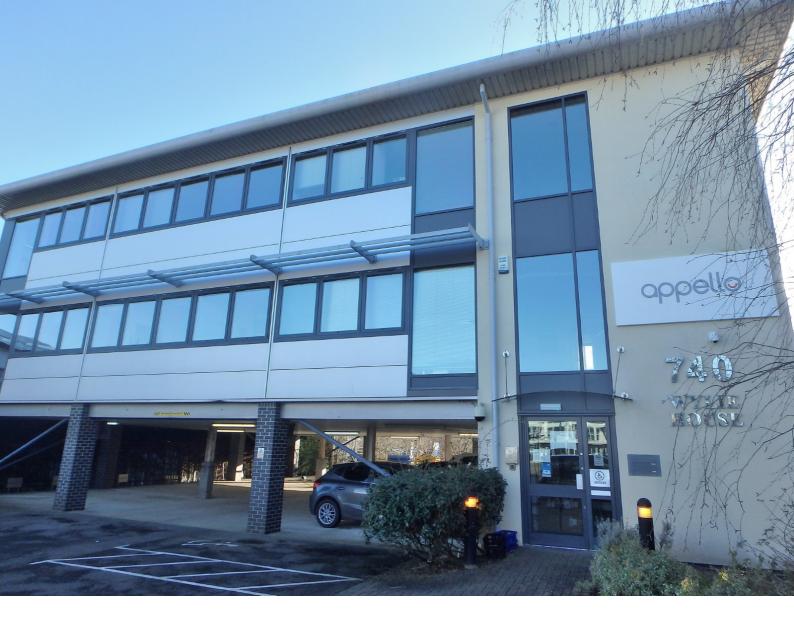

740 Ampress Lane, Lymington. Hampshire. SO41 8LW

# 740 Ampress Lane, Lymington. Hampshire. SO41 8LW £3,250 Monthly

Available Immediately - £39,000 per annum exclusive (£13.50 PSF) - A modern 2,889 sq ft Office comprising shared ground floor reception entrance, second floor Open Plan Offices. Smaller Offices and Meeting Spaces. Fully air conditioned and heated. Kitchen, separate disabled male and female cloakrooms. Lift and stair access. Suspended ceilings and floors. Fully cabled with Cat 5e. Modern lighting, generous car park with undercroft parking and cycle store. Please note that the rent is subject to VAT.

# **FRONT**

External and undercroft parking, main door with security access to the reception area.