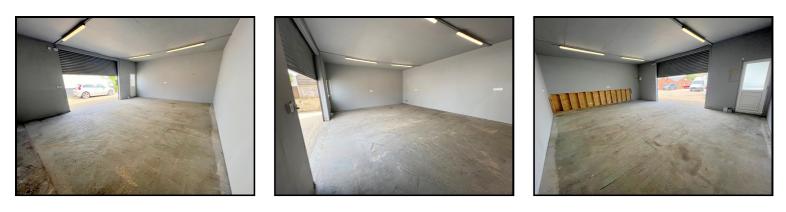

### UNIT (25' 7" X 19' 0") OR (7.79M X 5.78M)

Electric roller door provides access to a secure lock-up or storage unit with ceiling strip lights, power points, allocated parking, outside water tap and electrics. Approximately 485 square feet.

#### PLEASE NOTE

All measurements quoted are approximate and for general guidance only. The fixtures, fittings, services and appliances have not been tested and therefore, no guarantee can be given that they are in working order. Photographs have been produced for general information and it cannot be inferred that any item shown is included with the property.