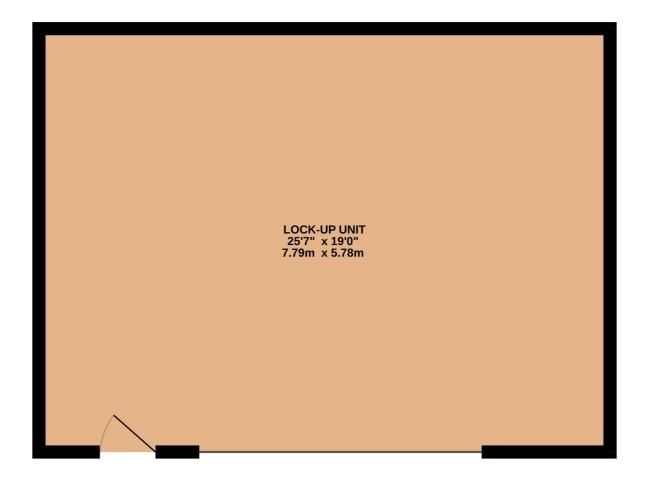

### UNIT (25' 7" X 19' 0") OR (7.79M X 5.78M)

Electric roller door provides access to a secure lock-up or storage unit with ceiling strip lights, power points, allocated parking, outside water tap and electrics. Approximately 485 square feet.

## GROUND FLOOR 485 sq.ft. (45.0 sq.m.) approx.

ROSS NICHOLAS ESTATE AGENTS

TOTAL FLOOR AREA: 485 sq.ft. (45.0 sq.m.) approx. Whilst every attempt has been made to ensure the accuracy of the floorplan contained here, measurements of doors, windows, rooms and any other litens are approximate and no responsibility is taken for any error, omission or mis-statement. This plan is for illustrative purposes only and should be used as such by any prospective purchaser. The services, systems and appliances shown have not been tested and no guarantee as to their operability or efficiency can be given. Made with Metropic 20204