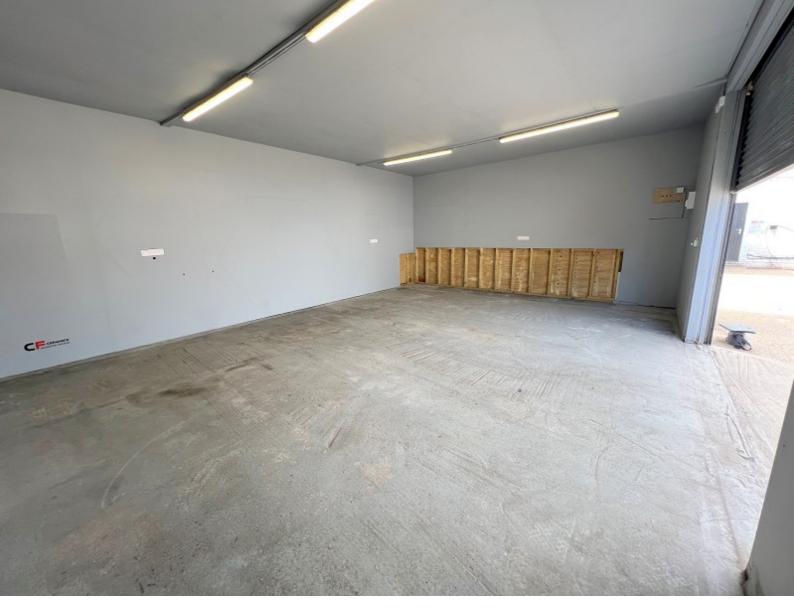

### UNIT (25' 7" X 19' 0") OR (7.79M X 5.78M)

Electric roller door provides access to a secure lock-up or storage unit with ceiling strip lights, power points, allocated parking, outside water tap and electrics. Approximately 485 square feet.

#### PLEASE NOTE

All measurements quoted are approximate and for general guidance only. The fixtures, fittings, services and appliances have not been tested and therefore, no guarantee can be given that they are in working order. Photographs have been produced for general information and it cannot be inferred that any item shown is included with the property.