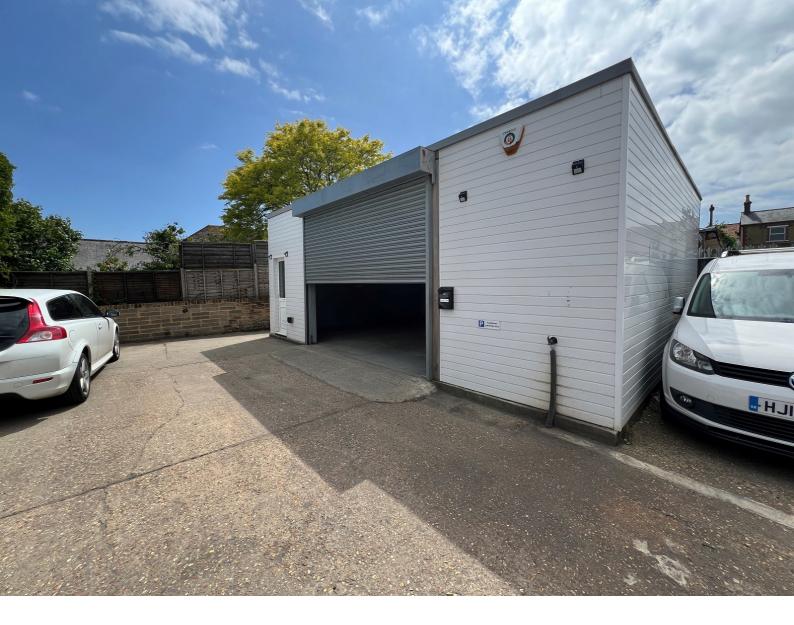

# Unit 2a Bridge Road, Lymington, Hampshire. SO41 9BY **£700 Monthly**

A secure LOCK-UP UNIT OFFERING approximately 485 sq ft in central Lymington to rent accessed via electric roller doors and situated within easy reach of Lymington High Street and Railway. Ideal for a start-up business or as a lockup. 12 month minimum term.

### UNIT (25' 7" X 19' 0") OR (7.79M X 5.78M)

Electric roller door provides access to a secure lock-up or storage unit with ceiling strip lights, power points, allocated parking, outside water tap and electrics. Approximately 485 square feet.

#### DIRECTIONAL NOTE

From our Office in New Milton continue down Old Milton Road until reaching the junction with A337 and turn left. Follow the road through Everton and then Pennington which leads to Lymington. Proceed down the main hill through the shopping centre and bear left at the end. Continue on and take the first turning right and Bridge Road will be found on the right. The unit is located behind Cross Fit Gym.