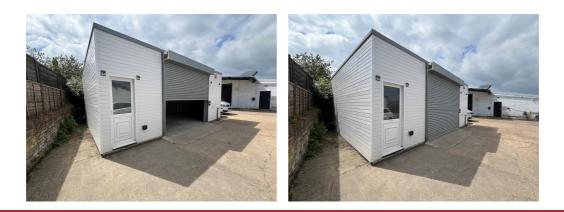

# Unit 2a Bridge Road, Lymington, Hampshire. SO41 9BY **£700 Monthly**

A secure LOCK-UP UNIT OFFERING approximately 485 sq ft in central Lymington to rent accessed via electric roller doors and situated within easy reach of Lymington High Street and Railway. Ideal for a start-up business or as a lockup. 12 month minimum term.

### UNIT (25' 7" X 19' 0") OR (7.79M X 5.78M)

Electric roller door provides access to a secure lock-up or storage unit with ceiling strip lights, power points, allocated parking, outside water tap and electrics. Approximately 485 square feet.