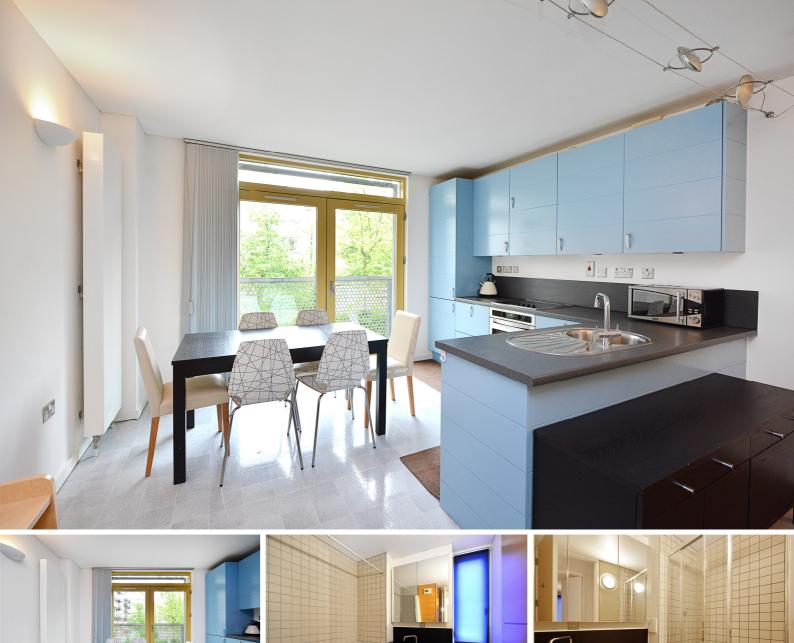

The apartment comprises a large open plan kitchen and reception room with a fully integrated kitchen and dining space. Additionally, there are two double bedrooms with built in storage; one of which has an en suite Jack & Jill bathroom. As well as an additional main / family bathroom there is extra storage throughout the flat, a private balcony, and secure underground parking.