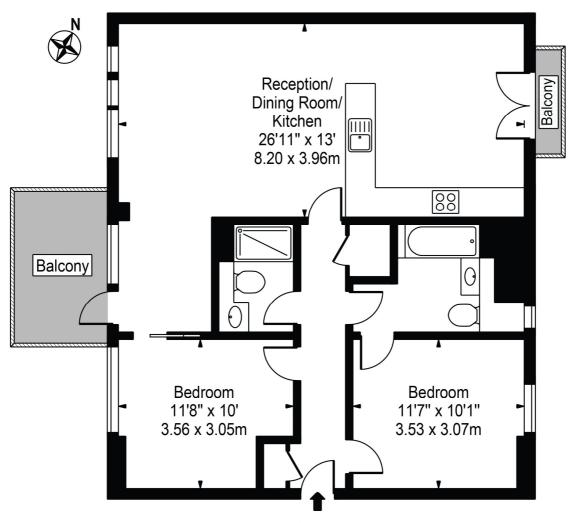

## Becquerel Court Approx. Gross Internal Area 878 Sq Ft - 81.57 Sq M

First Floor
For Illustration Purposes Only - Not To Scale

This floor plan should be used as a general outline for guidance only and does not constitute in whole or in part an offer or contract.

Any intending purchaser or lessee should satisfy themselves by inspection, searches, enquiries and full survey as to the correctness of each statement. Any areas, measurements or distances quoted are approximate and should not be used to value a property or be the basis of any sale or let.