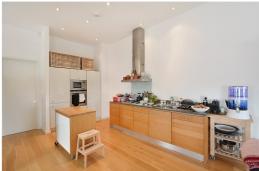

## Main Mill

Mumfords Mill, SE10

•

An extremely unique and impressive two bedroom apartment at Mumford Mills.

Located on the 7th floor and boasting in excess of 1170 Sq Ft, this unique property comprises a large open plan reception, dining and kitchen room. There are two spacious double bedrooms and two bathrooms including an en suite shower room. Additionally the block benefits from a porter and secure parking subject to separate negotiation.