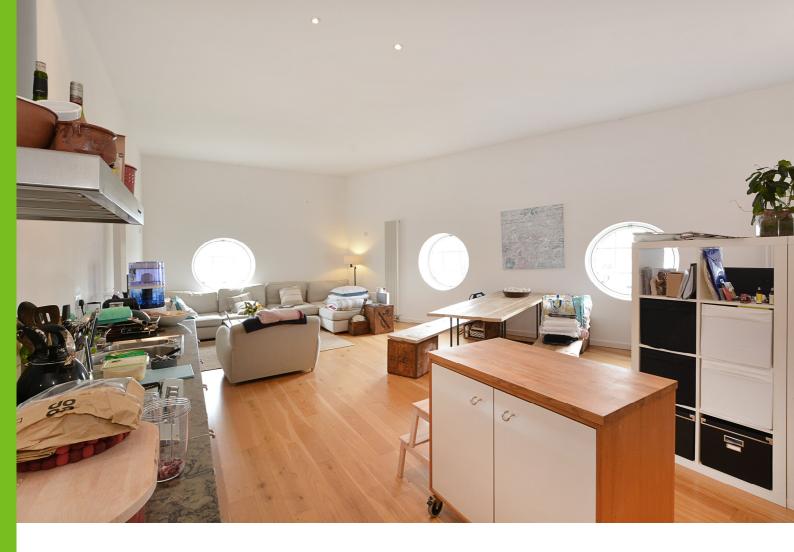

## Main Mill

Mumfords Mill, SE10

•

An extremely unique and impressive two bedroom apartment at Mumford Mills.

Located on the 7th floor and boasting in excess of 1170 Sq Ft, this unique property comprises a large open plan reception, dining and kitchen room. There are two spacious double bedrooms and two bathrooms including an en suite shower room. Additionally the block benefits from a porter and secure parking subject to separate negotiation.