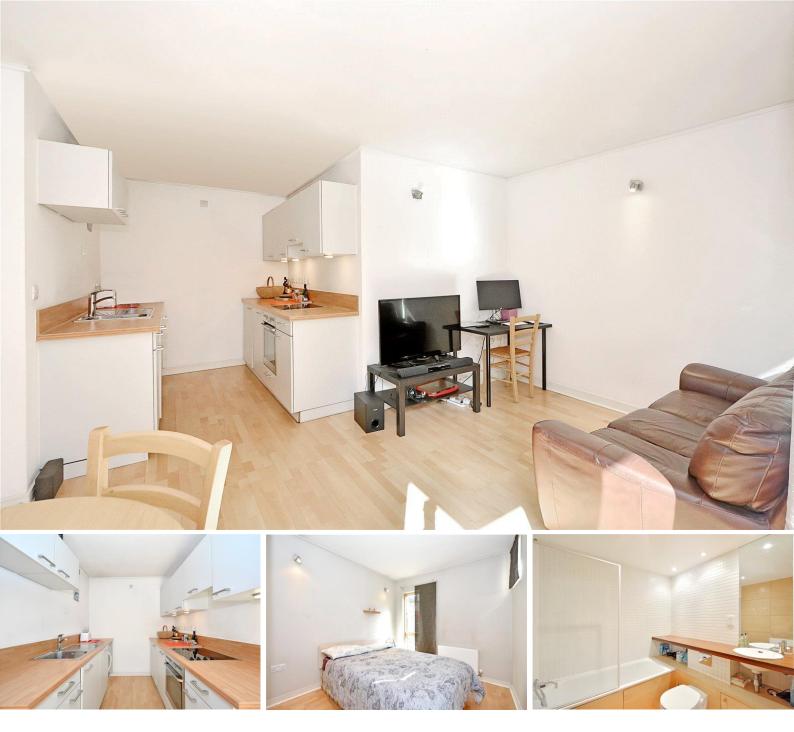

## Maurer Court

Renaissance Walk, SE10

£320 per week (£1,386.67 pcm)

This is a modern first floor flat situated within Maurer Court at Greenwich Millennium Village.

The property comprises an open plan reception and kitchen room with a galley style kitchen including integrated fridge freezer and dishwasher. There is also additional dining space. The dual aspect double bedroom includes an integrated wardrobe while the bathroom has a full size bath including shower.

Additionally, the flat has a storage cupboard in the hallway and benefits from neutral decor and stripped flooring throughout. Maurer Court is located close to the shops and restaurants of West Parkside and only a short distance from the O2 and North Greenwich Station which is on the Jubilee Line.