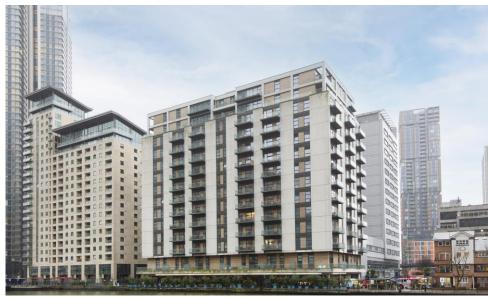

Price: | EPC: C

Discovery Dock, E14
Approx. Gross Internal Area 752 Sq Ft - 69.86 Sq M (Excluding Balcony)
Approx. Gross Internal Area 848 Sq Ft - 78.78 Sq M (Including Balcony)