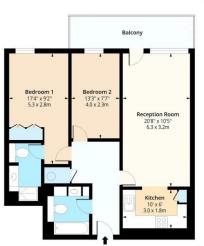

#### Fourth Floor Floor Area 752 Sq Ft - 69.86 Sq M

Floor plan is for illustrative purposes only and is not to scale. Every attempt has been made to ensure the accuracy of the floor plan shown, however all measurements, fintures, fittings and data shown are an approximate interpretation for illustrative purposes only. [paplus.com]

#### Approximate gross Internal area 0.0 sq m / ∞/Sq.Ft. p/m

This plan is for layout guidance only. Not drawn to scale unless stated. Windows and door openings approximate. Whilst every care is take in the preparation of this plan, please check all dimensions, shapes and compass bearings before making decisions reliant upon them.