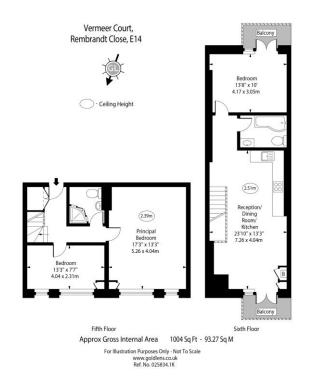

## Vermeer Court, E14

Approximate gross Internal area 0.0 sq m / ∞/Sq.Ft. p/m

This plan is for layout guidance only. Not drawn to scale unless stated. Windows and door openings approximate. Whilst every care is take in the preparation of this plan, please check all dimensions, shapes and compass bearings before making decisions reliant upon them.