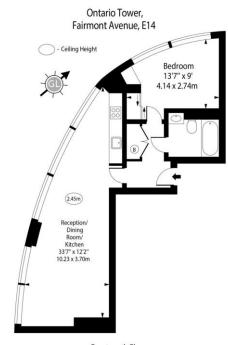

Price: | EPC: C

Fourteenth Floor

Approx Gross Internal Area 600 Sq Ft - 55.74 Sq M

For Illustration Purposes Only - Not To Scale

www.goldlens.co.uk

Ref. No. 0266091

#### Ontario Tower, E14

Approximate gross Internal area 52.5 sq m / £3.72/Sq.Ft. p/m

This plan is for layout guidance only. Not drawn to scale unless stated. Windows and door openings approximate. Whilst every care is take in the preparation of this plan, please check all dimensions, shapes and compass bearings before making decisions reliant upon them.