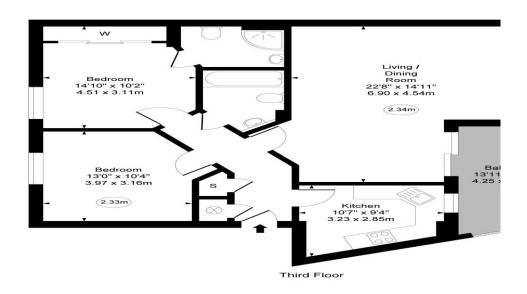

### Wards Wharf Approach, E16

Approximate gross Internal area 0.0 sq m / ∞/Sq.Ft. p/m

This plan is for layout guidance only. Not drawn to scale unless stated. Windows and door openings approximate. Whilst every care is take in the preparation of this plan, please check all dimensions, shapes and compass bearings before making decisions reliant upon them.

#### Wards Wharf Approach, E16

Approx Gross Internal Area 874 Sq Ft - 81.26 Sq M

For Illustration Purpose Only - Not To Scale www.goldlens.co.uk Ref. No. 26984JH