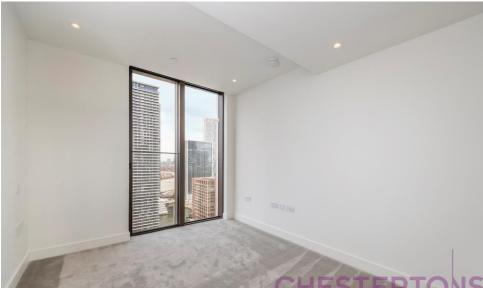

## HARCOURT TOWER

A brand new two bed, one bathroom apartment located on the 11th floor of Harcourt Tower, SQP. The property benefits from floor-to-ceiling windows, super high spec, 5 star amenities and 24/7 concierge. offered furnished.

## Harcourt Tower, Marsh Wall, E14 - Ceiling Height Reception Room/ Kitchen 17' x 11'8" 5.18 x 3.56m Bedroom 11' x 9'4" 3.35 x 2.84m Principal Bedroom 15'9" x 9' 4.80 x 2.74m Eleventh floor

For Illustration Purposes Only - Not To Scale www.goldlens.co.uk Ref. No. 024749E