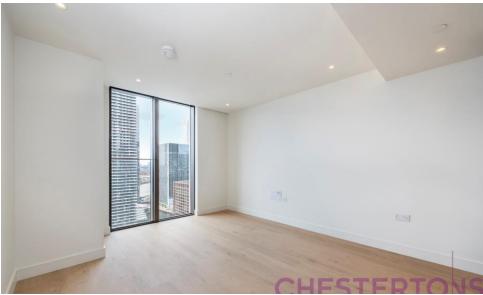

## HARCOURT TOWER

A brand new two bed, one bathroom apartment located on the 11th floor of Harcourt Tower, SQP. The property benefits from floor-to-ceiling windows, super high spec, 5 star amenities and 24/7 concierge. offered furnished.

## Harcourt Tower, Marsh Wall, E14 - Ceiling Height Reception Room/ Kitchen 17' x 11'8" 5.18 x 3.56m Bedroom 11' x 9'4" 3.35 x 2.84m Principal Bedroom 15'9" x 9' 4.80 x 2.74m Eleventh floor

For Illustration Purposes Only - Not To Scale www.goldlens.co.uk Ref. No. 024749E