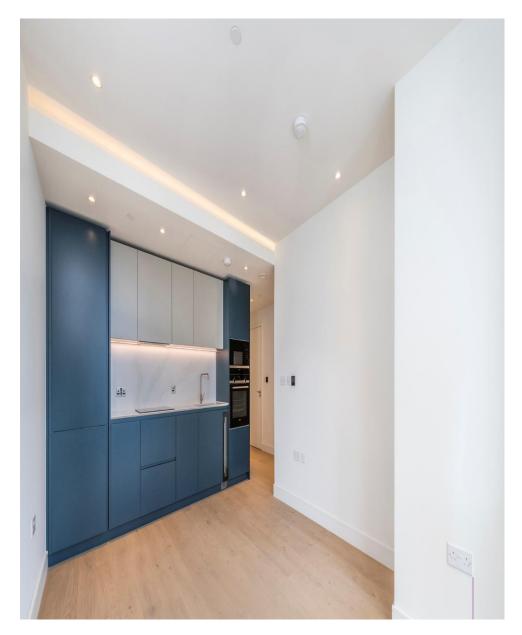

## HARCOURT TOWER

A brand new two bed, one bathroom apartment located on the 11th floor of Harcourt Tower, SQP. The property benefits from floor-to-ceiling windows, super high spec, 5 star amenities and 24/7 concierge. offered furnished.

## Harcourt Tower, Marsh Wall, E14 - Ceiling Height Reception Room/ Kitchen 17' x 11'8" 5.18 x 3.56m Bedroom 11' x 9'4" 3.35 x 2.84m Principal Bedroom 15'9" x 9' 4.80 x 2.74m Eleventh floor

For Illustration Purposes Only - Not To Scale www.goldlens.co.uk Ref. No. 024749E