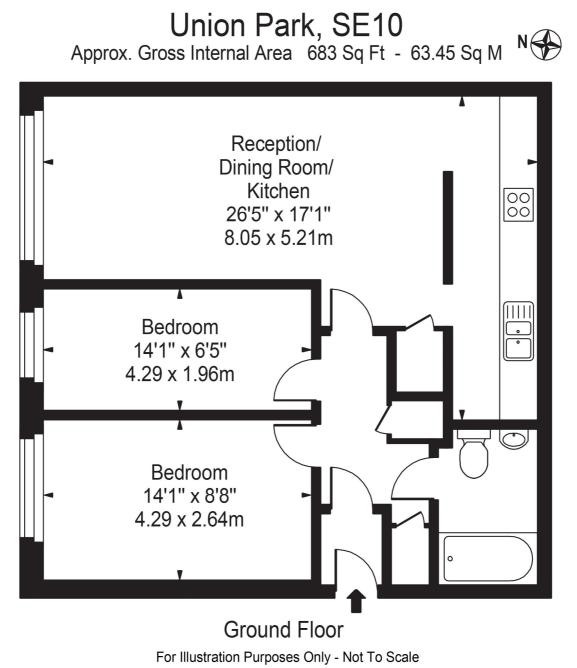

The property comprises a bright reception and dining room, a kitchen with integrated appliances, 2 double bedrooms and a modern bathroom. Further benefits include central heating, good storage and a secure parking space.

### Chestertons Greenwich & Blackheath Lettings

234 Trafalgar Road London SE10 9ER lettings.greenwich@chestertons.com 020 8104 7510 chestertons.com

This floor plan should be used as a general outline for guidance only and does not constitute in whole or in part an offer or contract. Any intending purchaser or lessee should satisfy themselves by inspection, searches, enquiries and full survey as to the correctness of each statement. Any areas, measurements or distances quoted are approximate and should not be used to value a property or be the basis of any sale or let.