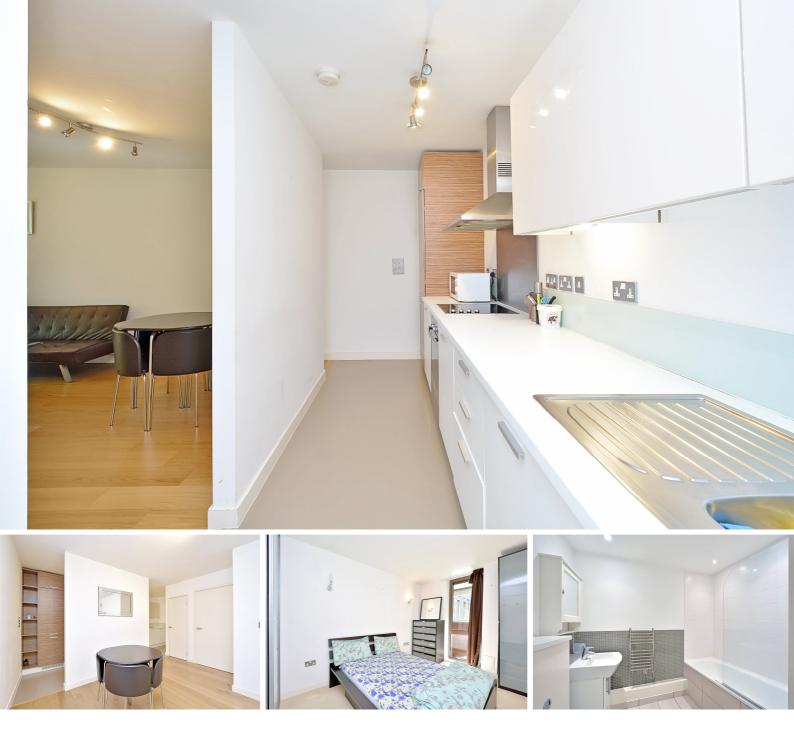

The property comprises a bright reception and dining room, a kitchen with integrated appliances, 2 double bedrooms and a modern bathroom. Further benefits include central heating, good storage and a secure parking space.