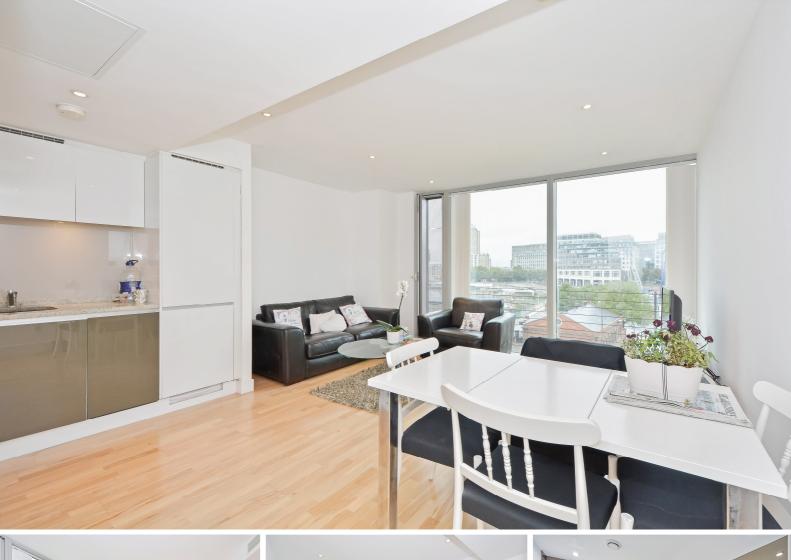

## Landmark West Tower

22 Marsh Wall, E14

£403 per week (£1,746.33 pcm)

The apartment comprises a double bedroom with fitted wardrobes, modern fully fitted kitchen, and sleek bathroom. The apartment boasts spectacular views and is located walking distance from Canary Wharf and all its amenities. EPC rating B

## 22 Marsh Wall, E14

- Modern and sleek apartment
- 1 bed 1 bath
- Porter and gym
- EPC rating B

Exceptionally well-located 1 bedroom apartment in a landmark development. The apartment comprises a double bedroom with fitted wardrobes, modern fully fitted kitchen, and sleek bathroom. The apartment boasts spectacular views and is located walking distance from Canary Wharf and all its amenities. EPC rating B