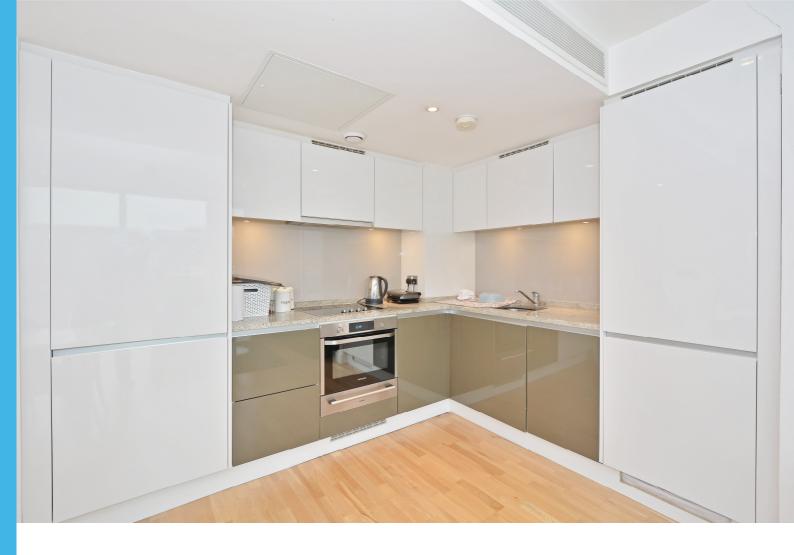

## Landmark West Tower

22 Marsh Wall, E14

£403 per week (£1,746.33 pcm)

The apartment comprises a double bedroom with fitted wardrobes, modern fully fitted kitchen, and sleek bathroom. The apartment boasts spectacular views and is located walking distance from Canary Wharf and all its amenities. EPC rating B

## 22 Marsh Wall, E14

- Modern and sleek apartment
- 1 bed 1 bath
- Porter and gym
- EPC rating B

Exceptionally well-located 1 bedroom apartment in a landmark development. The apartment comprises a double bedroom with fitted wardrobes, modern fully fitted kitchen, and sleek bathroom. The apartment boasts spectacular views and is located walking distance from Canary Wharf and all its amenities. EPC rating B