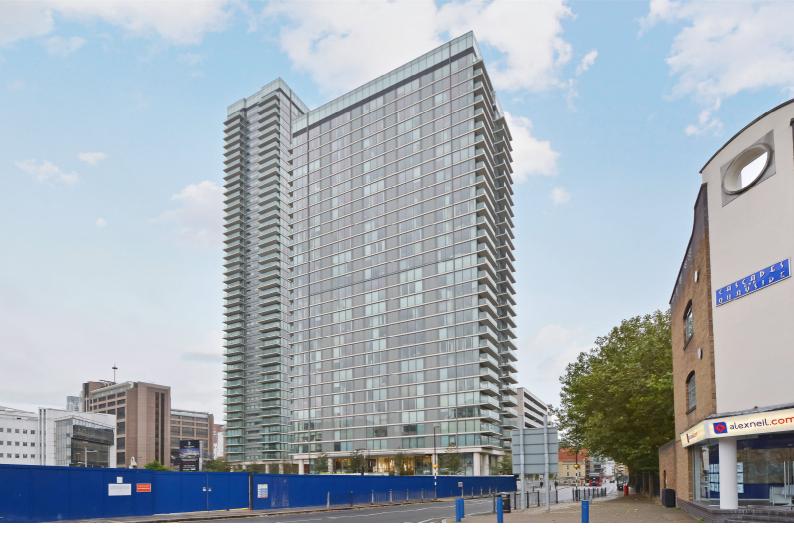

## Landmark West Tower

22 Marsh Wall, E14

£403 per week (£1,746.33 pcm)

The apartment comprises a double bedroom with fitted wardrobes, modern fully fitted kitchen, and sleek bathroom. The apartment boasts spectacular views and is located walking distance from Canary Wharf and all its amenities. EPC rating B

## 22 Marsh Wall, E14

- Modern and sleek apartment
- 1 bed 1 bath
- Porter and gym
- EPC rating B

Exceptionally well-located 1 bedroom apartment in a landmark development. The apartment comprises a double bedroom with fitted wardrobes, modern fully fitted kitchen, and sleek bathroom. The apartment boasts spectacular views and is located walking distance from Canary Wharf and all its amenities. EPC rating B