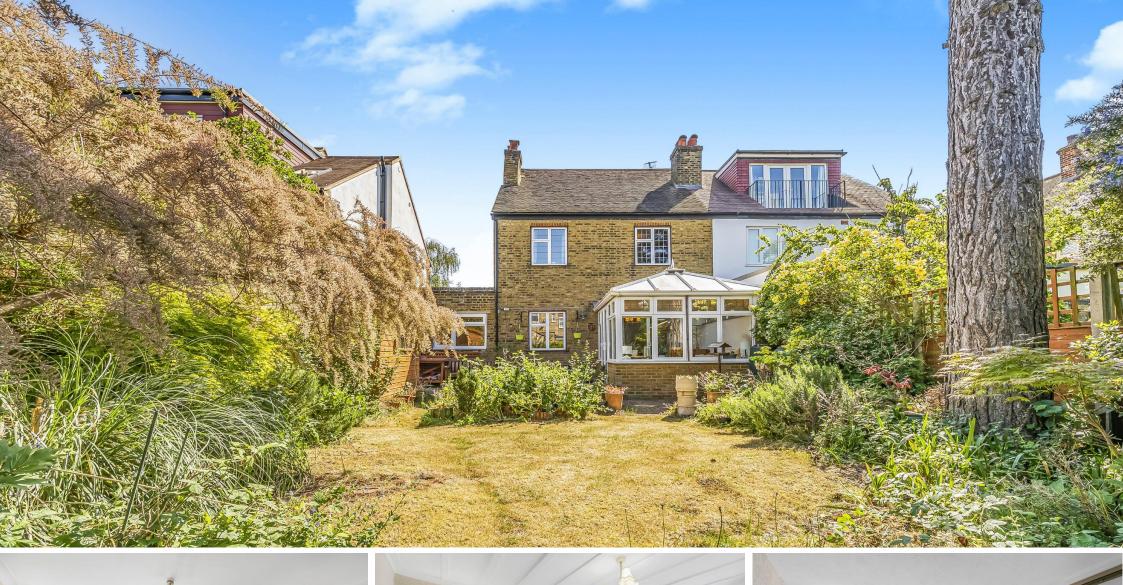

With original period features; the house has a warm and homely feeling throughout. There is off street parking and a garage and lovely mature West facing garden.

The ground floor accommodation includes three reception rooms, a conservatory, integral garage, kitchen and downstairs WC. The first floor accommodation has three bedrooms and a family bathroom. As per neighbouring properties further accommodation space could be added to the rear, side and via a loft conversion subject to necessary consents and planning.