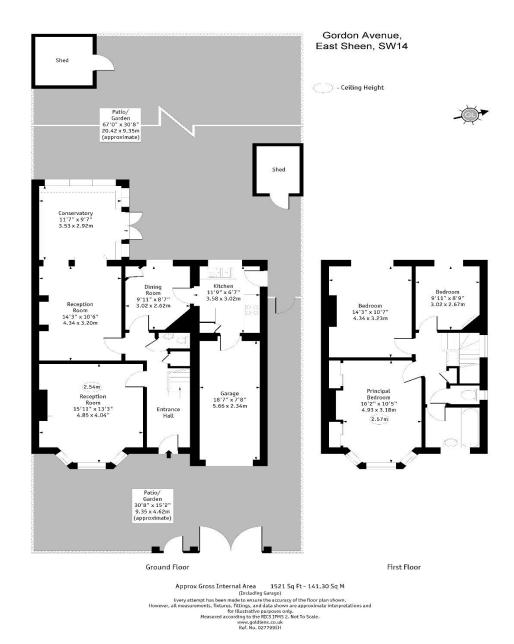

With original period features; the house has a warm and homely feeling throughout. There is off street parking and a garage and lovely mature West facing garden.

The ground floor accommodation includes three reception rooms, a conservatory, integral garage, kitchen and downstairs WC. The first floor accommodation has three bedrooms and a family bathroom. As per neighbouring properties further accommodation space could be added to the rear, side and via a loft conversion subject to necessary consents and planning.

- Semi Detached
- 3 Bedroom
- West facing Garden
- Garage
- 1521 Square Feet
- No onward chain

Tenure: Freehold

**Local Authority:** London Borough of Richmond upon Thames

Council Tax Band: F

Guide Price £1,500,000