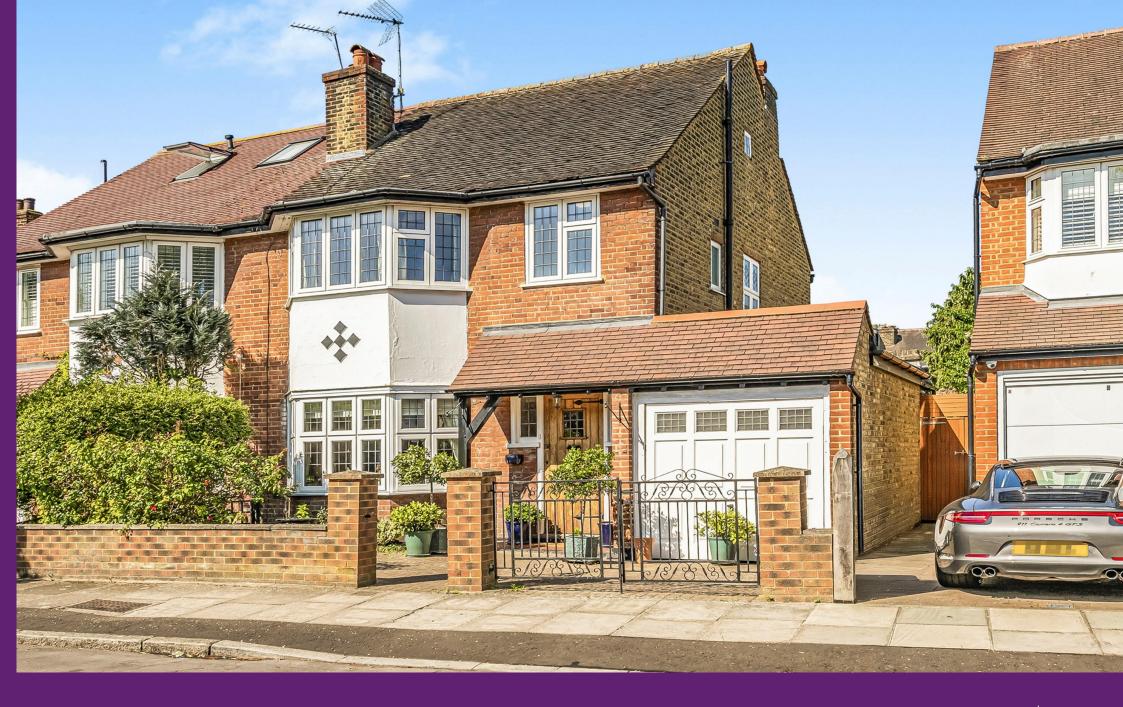

Gordon Avenue East Sheen, SW14

CHESTERTONS

A semi-detached house located on a popular wide road in East Sheen's Parkside. One of the last houses in the area that has not been extended this property represents a rare and exciting opportunity to add space and value.

With original period features; the house has a warm and homely feeling throughout. There is off street parking and a garage and lovely mature West facing garden.

The ground floor accommodation includes three reception rooms, a conservatory, integral garage, kitchen and downstairs WC. The first floor accommodation has three bedrooms and a family bathroom. As per neighbouring properties further accommodation space could be added to the rear, side and via a loft conversion subject to necessary consents and planning.

Gordon Avenue is a wide road with large houses and this particular house is superbly positioned being at the Parkside end of the road. Access to local schooling includes East Sheen Primary, Sheen Mount, Tower House School and Ibstock.