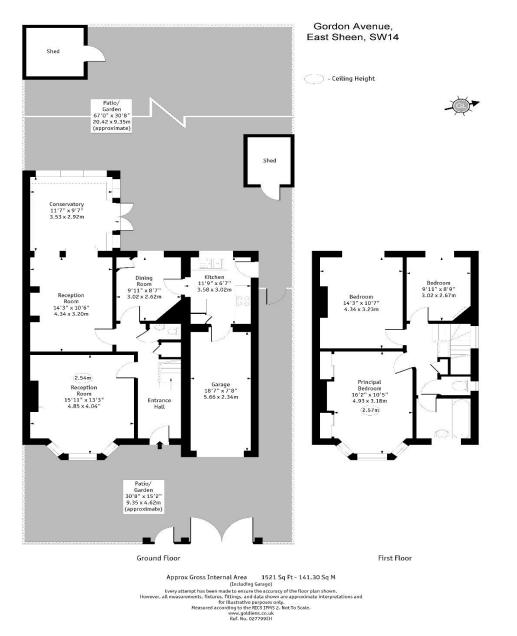

With original period features; the house has a warm and homely feeling throughout. There is off street parking and a garage and lovely mature West facing garden.

The ground floor accommodation includes three reception rooms, a conservatory, integral garage, kitchen and downstairs WC. The first floor accommodation has three bedrooms and a family bathroom. As per neighbouring properties further accommodation space could be added to the rear, side and via a loft conversion subject to necessary consents and planning.

## • Semi Detached

- 3 Bedroom
- West facing Garden
- Garage
- 1521 Square Feet
- No onward chain