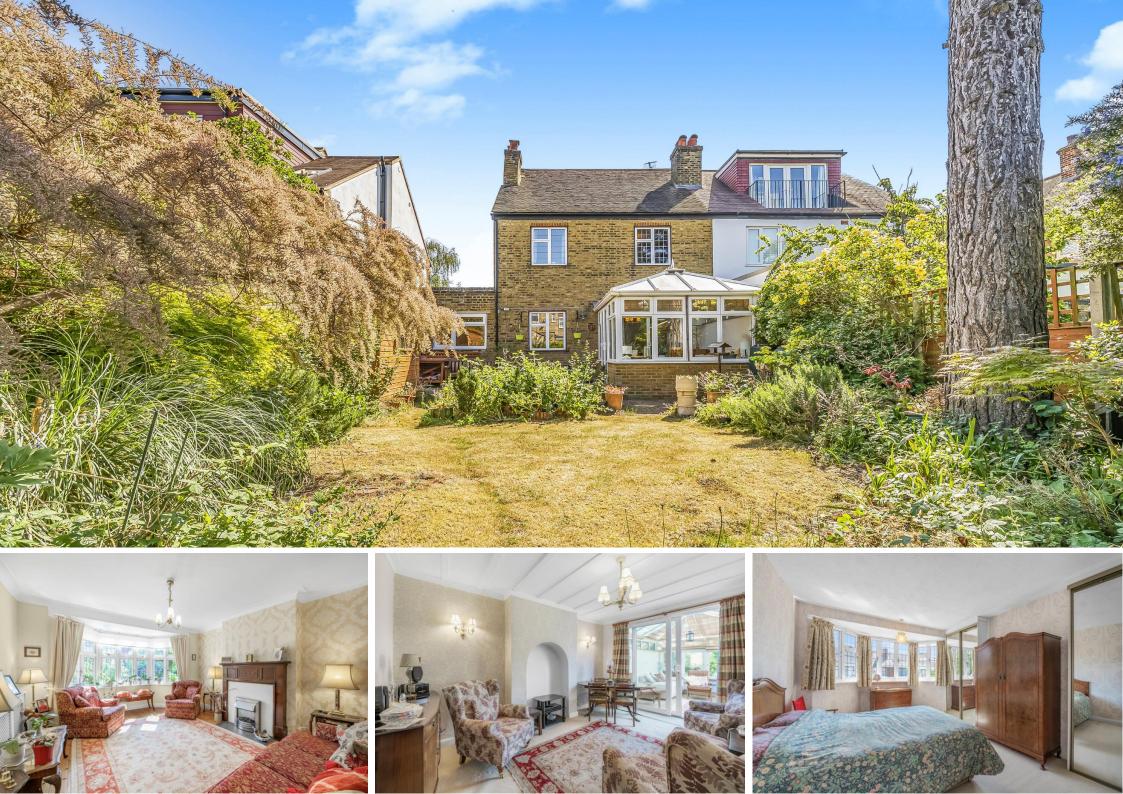

With original period features; the house has a warm and homely feeling throughout. There is off street parking and a garage and lovely mature West facing garden.

The ground floor accommodation includes three reception rooms, a conservatory, integral garage, kitchen and downstairs WC. The first floor accommodation has three bedrooms and a family bathroom. As per neighbouring properties further accommodation space could be added to the rear, side and via a loft conversion subject to necessary consents and planning.

## • Semi Detached

- 3 Bedroom
- West facing Garden
- Garage
- 1521 Square Feet
- No onward chain