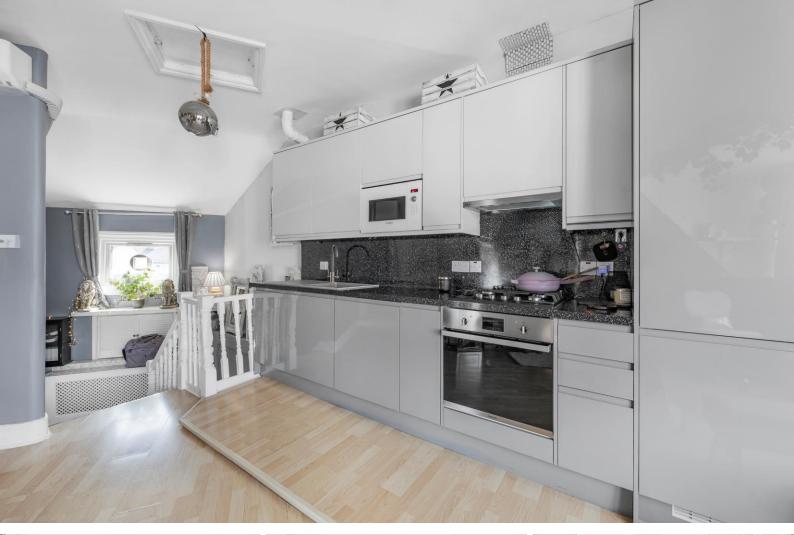

The property is accessed from the first floor which provides a split-level access with your own internal staircase providing a feeling of space and character as you enter the property.

The excellent sized reception room has wood effect flooring and features a large modern open plan kitchen area.