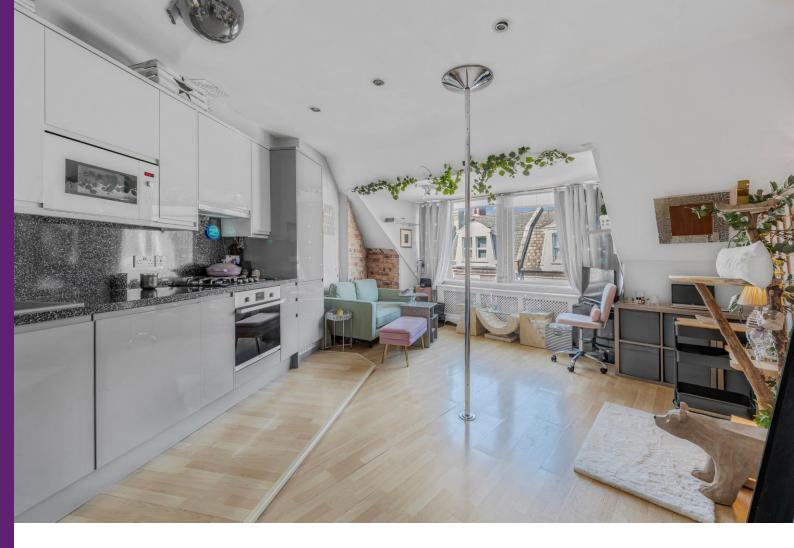

## Upper Richmond Road West East Sheen, SW14

Guide Price £585,000

A spacious top floor apartment with dual aspect providing natural light throughout. A feature of this property is the two large double bedrooms that both provide ample space and wardrobe storage.

The property is accessed from the first floor which provides a split-level access with your own internal staircase providing a feeling of space and character as you enter the property.

The excellent sized reception room has wood effect flooring and features a large modern open plan kitchen area.