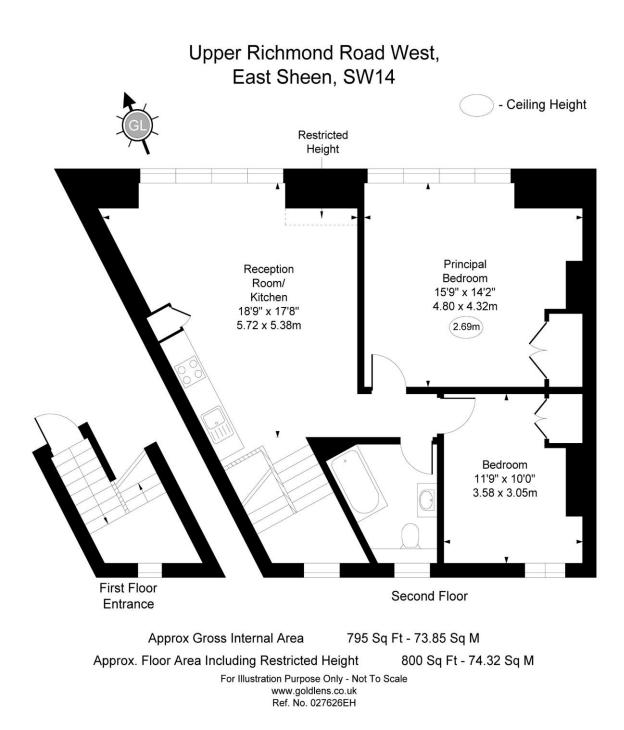

## Upper Richmond Road West East Sheen, SW14

Guide Price £585,000

A spacious top floor apartment with dual aspect providing natural light throughout. A feature of this property is the two large double bedrooms that both provide ample space and wardrobe storage.

The property is accessed from the first floor which provides a split-level access with your own internal staircase providing a feeling of space and character as you enter the property.

The excellent sized reception room has wood effect flooring and features a large modern open plan kitchen area.