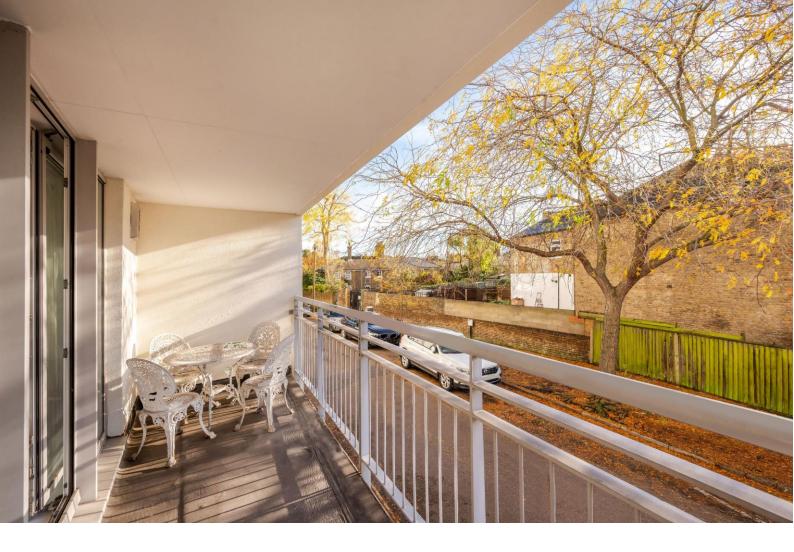

On the ground floor there is a large hallway providing ample storage for coats and shoes and there is a full downstairs bathroom. Stairs lead to the first floor that has an expansive open plan kitchen and reception room with sliding doors onto your private balcony space.