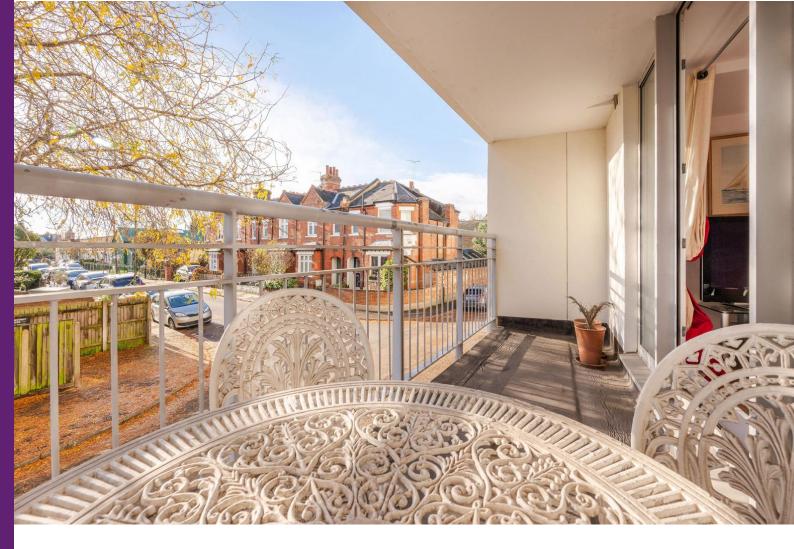

On the ground floor there is a large hallway providing ample storage for coats and shoes and there is a full downstairs bathroom. Stairs lead to the first floor that has an expansive open plan kitchen and reception room with sliding doors onto your private balcony space.

Further stairs lead to the top floor which as two double bedrooms with high ceilings, a further enclosed study space or walk in wardrobe space and a full bathroom.

Offered for sale with vacant possession and no onward chain this property is ready to be viewed immediately.