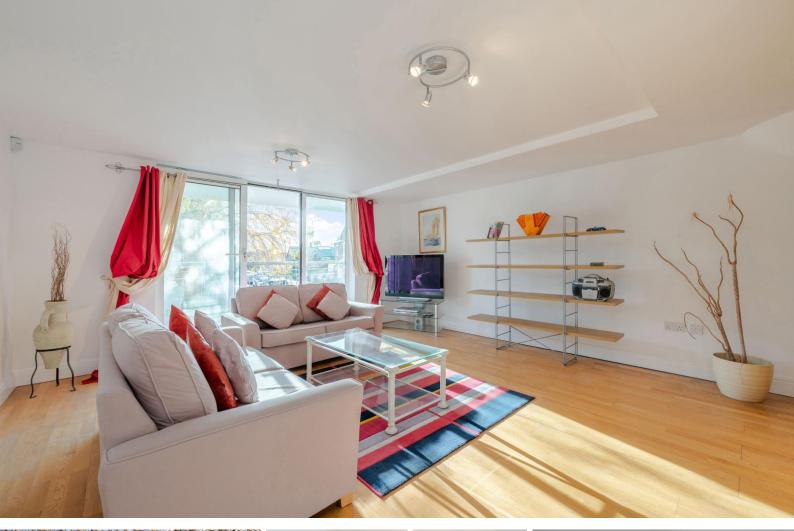

On the ground floor there is a large hallway providing ample storage for coats and shoes and there is a full downstairs bathroom. Stairs lead to the first floor that has an expansive open plan kitchen and reception room with sliding doors onto your private balcony space.