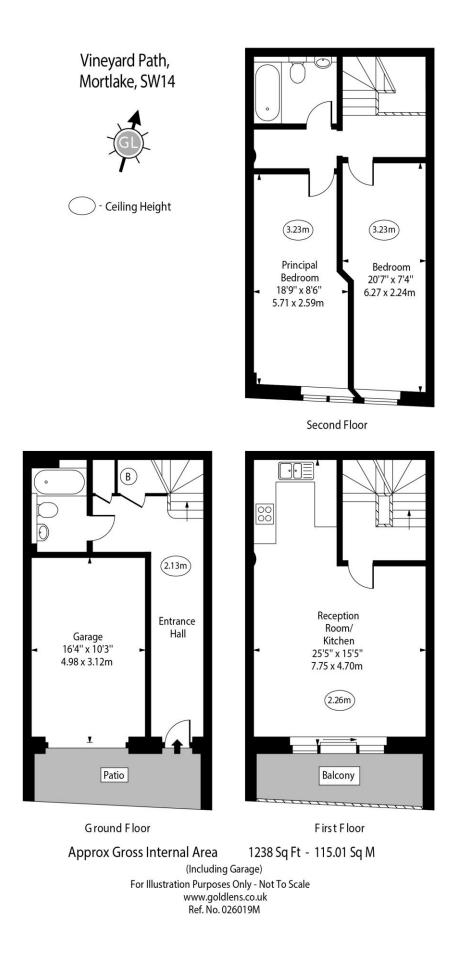

## Vineyard Path Mortlake, SW14

Asking Price £625,000

With your own private front door and set over three floors this maisonette has the feel of a large mews style house. There is a sizeable private garage within the property that is ideal for both parking a car and providing storage for your bikes or sporting equipment.

On the ground floor there is a large hallway providing ample storage for coats and shoes and there is a full downstairs bathroom. Stairs lead to the first floor that has an expansive open plan kitchen and reception room with sliding doors onto your private balcony space.

Further stairs lead to the top floor which as two double bedrooms with high ceilings, a further enclosed study space or walk in wardrobe space and a full bathroom.

Offered for sale with vacant possession and no onward chain this property is ready to be viewed immediately.