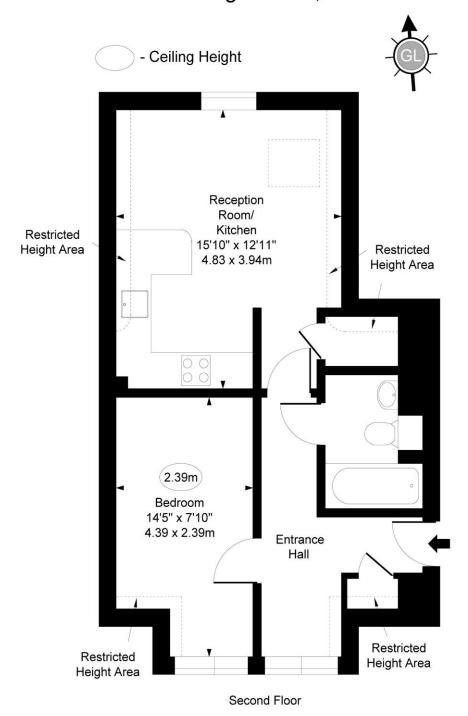

## **Dukes Court,** Mortlake High Street, SW14

Approx Gross Internal Area

418 Sq Ft - 38.83 Sq M

Approx Gross Internal Area Including Restricted Height

450 Sq Ft - 41.80 Sq M

For Illustration Purpose Only - Not To Scale www.goldlens.co.uk Ref. No. 027408EH