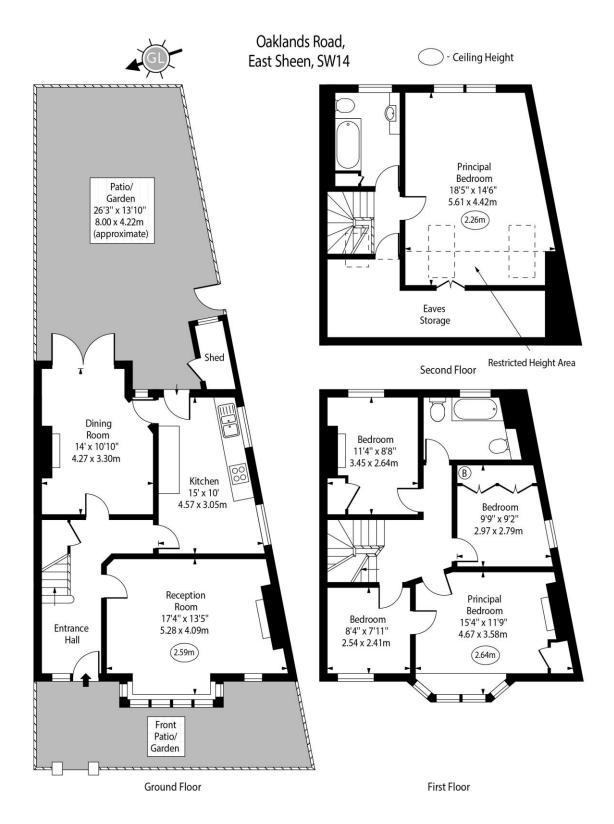

## Chestertons East Sheen Sales

254A Upper Richmond Road West East Sheen London SW14 8AG sheen@chestertons.co.uk 020 8104 0580 chestertons.co.uk

Approx. Floor Area Including Restricted Heights 1645 Sq Ft - 152.82 Sq M

(Including Eaves Storage)

For Illustration Purposes Only - Not To Scale www.goldlens.co.uk Ref. No. 027288E

Chesterton UK Services Limited trading as Chestertons for themselves and for the vendor of this property whose agents they are, give notice that (i) these particulars do not constitute any part of an offer or contract, (ii) all statements contained within these particulars are made without responsibility on the part of Chestertons or the vendor, (iii) whilst made in good faith, none of the statements contained within these particulars are to be relied upon as a statement or representation of fact, (iv) any intending purchasers must satisfy themselves by inspection or otherwise as to the correctness of each of the statements contained within these particulars, (v) the vendor does not make or give either Chestertons or any person in their employment any authority to make or give representation or warranty whatsoever in the vendor does not make or give either Chestertons or any person in their employment any authority to make or give representation or warranty whatsoever in relation to this property. Wide angle lenses may be used. ©Copyright Chestertons | Chesterton UK Services Limited | Registered Office 40 Connaught Street, Hyde 100% recycloble Park, London W2 2AB Registered Company Number 05334580.