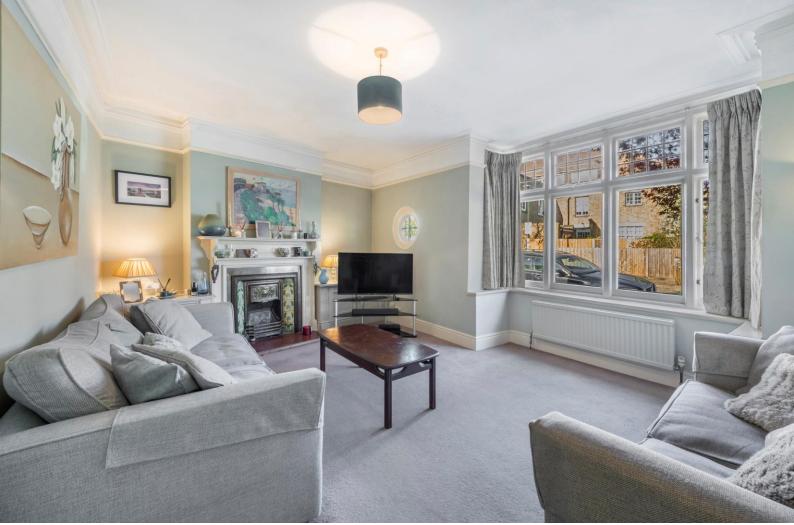

The house retains wonderful period features including original fireplaces and stained glass windows. The loft has been converted by a well-respected local company 'Attic. There is the possibility to add further value and space via a ground floor kitchen extension.