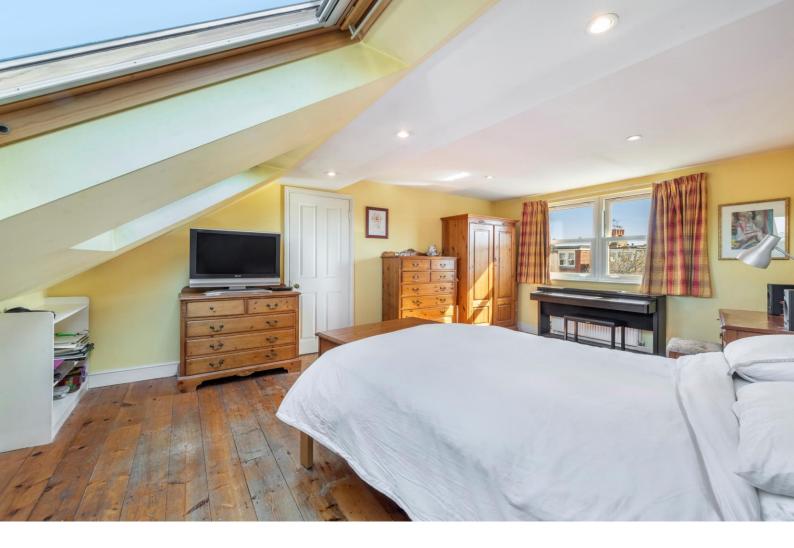

The house retains wonderful period features including original fireplaces and stained glass windows. The loft has been converted by a well-respected local company 'Attic. There is the possibility to add further value and space via a ground floor kitchen extension.