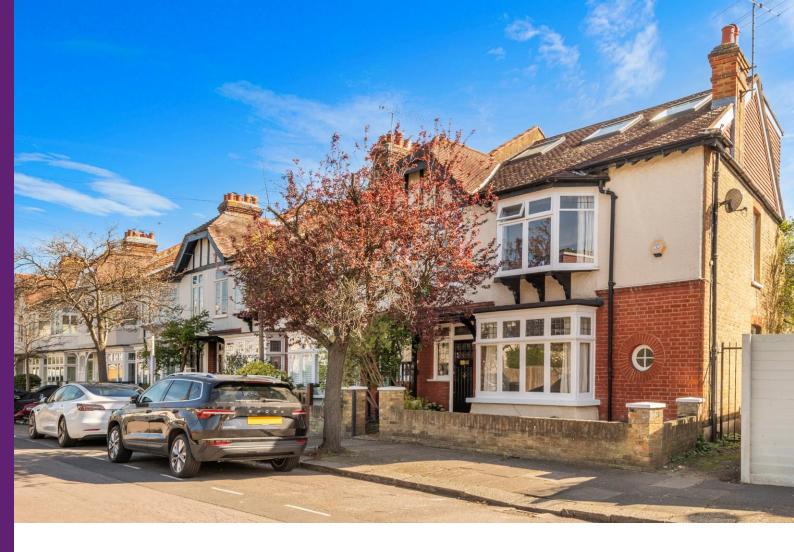

## Oaklands Road

East Sheen, SW14

Offers in excess of £1,300,000

This wider-than-average home is located on a popular and quiet residential side road close to Mortlake Station, Thomson House school, and the many independent restaurants, shops, and coffee shops on Sheen Lane. This well-positioned house is end-of-terrace with an open outlook across neighbouring gardens at the front of the house.

## Oaklands Road

East Sheen, SW14

- End of Terrace House
- Five Bedrooms
- Garden
- Close to Mortlake Station
- Within Catchment Area for Thomson House School

**Tenure:** Freehold

**Local Authority:** London Borough of Richmond upon Thames