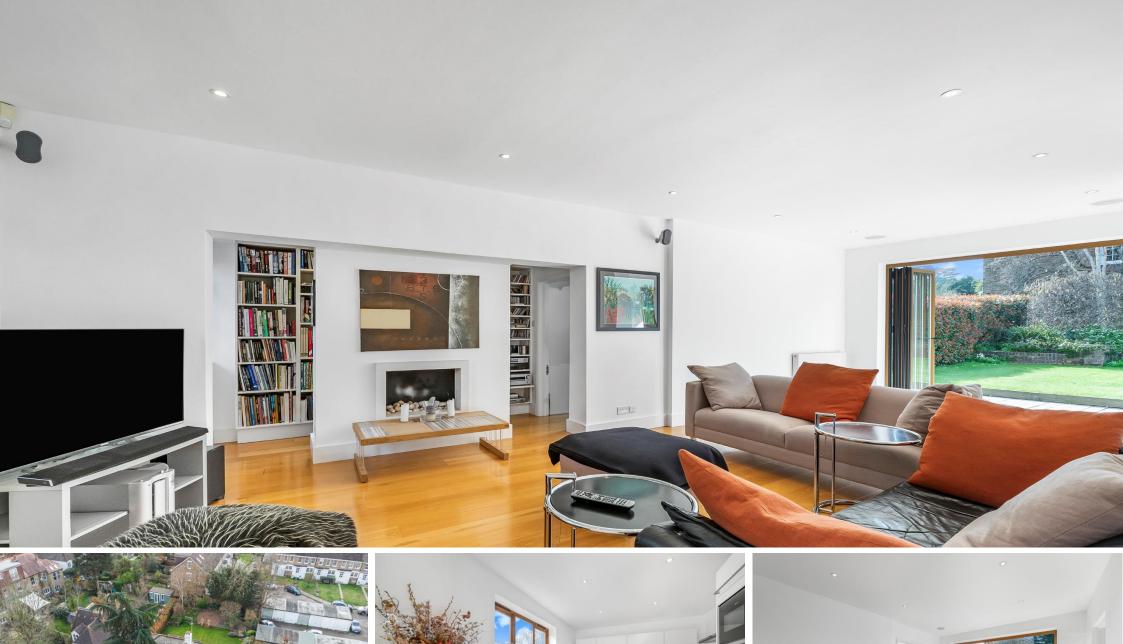

When entering, you are welcomed by a grand hallway, with an abundance of convenient storage and a w/c. The modern openplan kitchen, with a well-positioned utility room next door, effortlessly flows into a sophisticated dining room and a bright, airy reception room, all of which open to a spacious decked patio and spectacular south-facing garden.