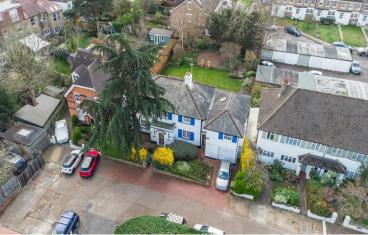

Coval Lane East Sheen, SW14

CHESTERTONS

Situated in the highly sought-after Parkside of East Sheen is this truly extraordinary five-bedroom detached house, built in the art deco period, with over 3,000 square feet of thoughtfully designed space spread across two floors, a large garden, off-street parking for several cars and a garage.

Coval Lane is ideally located close to Sheen Mount Primary School, Sheen Common, and Richmond Park, perfect for nature walks. Mortlake Railway Station and local amenities are also nearby.

Parkside

- Detached House
- Five Bedrooms
- Two Receptions
- Large Garden
- Off-Street Parking