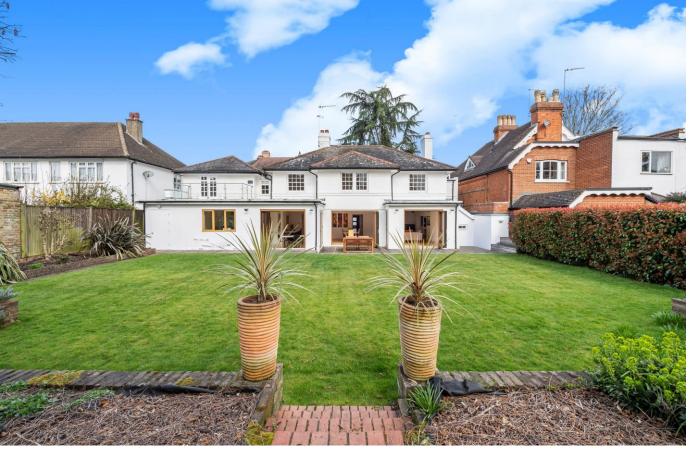

Coval Lane East Sheen, SW14

CHESTERTONS

Situated in the highly sought-after Parkside of East Sheen is this truly extraordinary five-bedroom detached house, built in the art deco period, with over 3,000 square feet of thoughtfully designed space spread across two floors, a large garden, off-street parking for several cars and a garage.

When entering, you are welcomed by a grand hallway, with an abundance of convenient storage and a w/c. The modern openplan kitchen, with a well-positioned utility room next door, effortlessly flows into a sophisticated dining room and a bright, airy reception room, all of which open to a spacious decked patio and spectacular south-facing garden.