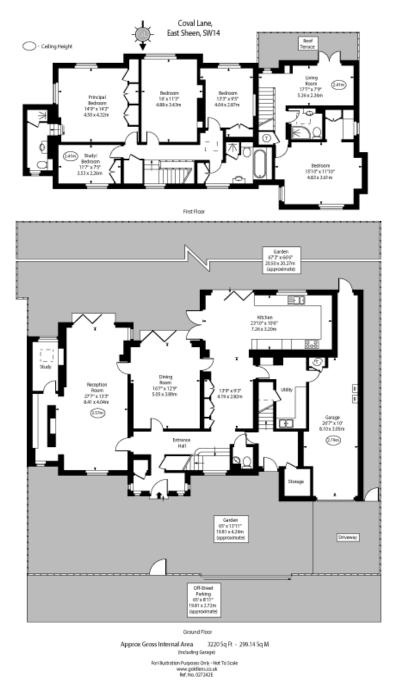

Coval Lane East Sheen, SW14

CHESTERTONS

Situated in the highly sought-after Parkside of East Sheen is this truly extraordinary five-bedroom detached house, built in the art deco period, with over 3,000 square feet of thoughtfully designed space spread across two floors, a large garden, off-street parking for several cars and a garage.

When entering, you are welcomed by a grand hallway, with an abundance of convenient storage and a w/c. The modern openplan kitchen, with a well-positioned utility room next door, effortlessly flows into a sophisticated dining room and a bright, airy reception room, all of which open to a spacious decked patio and spectacular south-facing garden.

Additionally, the ground floor offers plenty of cloakroom storage, a well-positioned utility room with direct access to a garage and a quiet study completing the ground floor.

Ascending upstairs you'll find four generous double bedrooms and a modern family bathroom. The principal suite features an en-suite shower room.

The property also boasts a separate annex with its own entrance, including a reception area, a double bedroom with a walk-in wardrobe, a shower room, and a private roof terrace overlooking the garden.