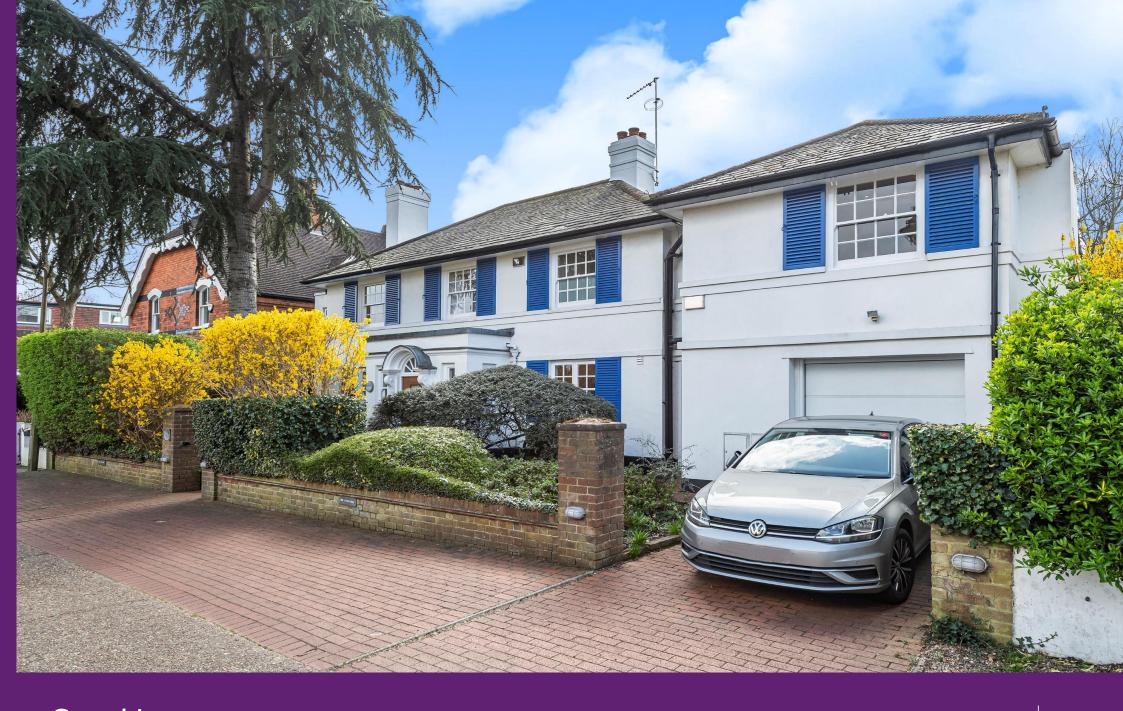

Coval Lane East Sheen, SW14

CHESTERTONS

Situated in the highly sought-after Parkside of East Sheen is this truly extraordinary five-bedroom detached house, built in the art deco period, with over 3,000 square feet of thoughtfully designed space spread across two floors, a large garden, off-street parking for several cars and a garage.

Coval Lane is ideally located close to Sheen Mount Primary School, Sheen Common, and Richmond Park, perfect for nature walks. Mortlake Railway Station and local amenities are also nearby.

Parkside

- Detached House
- Five Bedrooms
- Two Receptions
- Large Garden
- Off-Street Parking