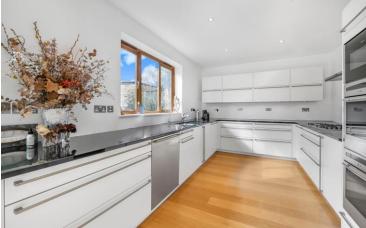

When entering, you are welcomed by a grand hallway, with an abundance of convenient storage and a w/c. The modern openplan kitchen, with a well-positioned utility room next door, effortlessly flows into a sophisticated dining room and a bright, airy reception room, all of which open to a spacious decked patio and spectacular south-facing garden.