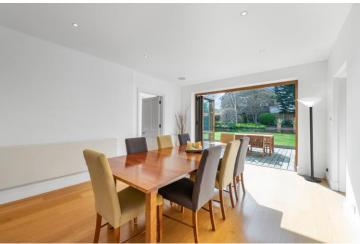

When entering, you are welcomed by a grand hallway, with an abundance of convenient storage and a w/c. The modern openplan kitchen, with a well-positioned utility room next door, effortlessly flows into a sophisticated dining room and a bright, airy reception room, all of which open to a spacious decked patio and spectacular south-facing garden.