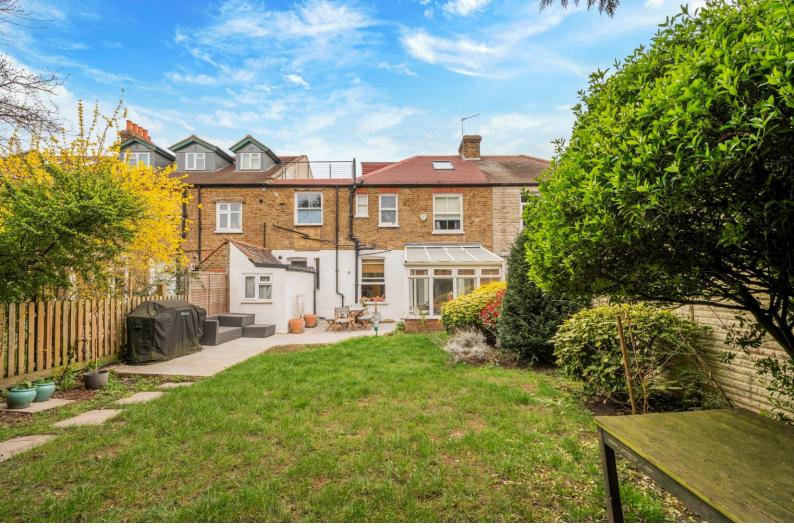

The apartment has three bedrooms and has been refurbished by the current owners to provide a beautiful feeling home with period features.

The South facing garden measures circa 75 ft x 30 ft and has a patio area, lawned area and rear section with sheds which are ideal for storage, or it could make an ideal work from home area.

A rare feature for this area is an off-street parking space at the front of the property.

Lower Richmond Road is positioned within close proximity to Mortlake Station, just 0.5 miles away, and offers easy access to the River Thames. Richmond, Hammersmith and Barnes are all within easy reach via the bus service along Lower Richmond Road. Mortlake train service offers a direct service to London Waterloo provides easy access to the city and the West End.