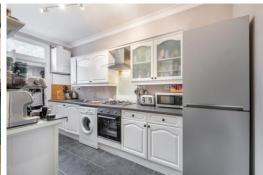

The apartment has three bedrooms and has been refurbished by the current owners to provide a beautiful feeling home with period features.

The South facing garden measures circa 75 ft x 30 ft and has a patio area, lawned area and rear section with sheds which are ideal for storage, or it could make an ideal work from home area.