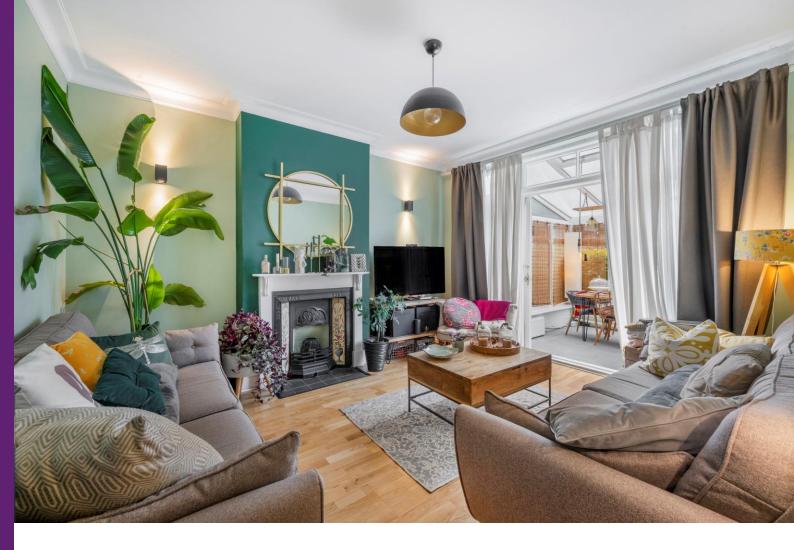

The apartment has three bedrooms and has been refurbished by the current owners to provide a beautiful feeling home with period features.

The South facing garden measures circa 75 ft x 30 ft and has a patio area, lawned area and rear section with sheds which are ideal for storage, or it could make an ideal work from home area.