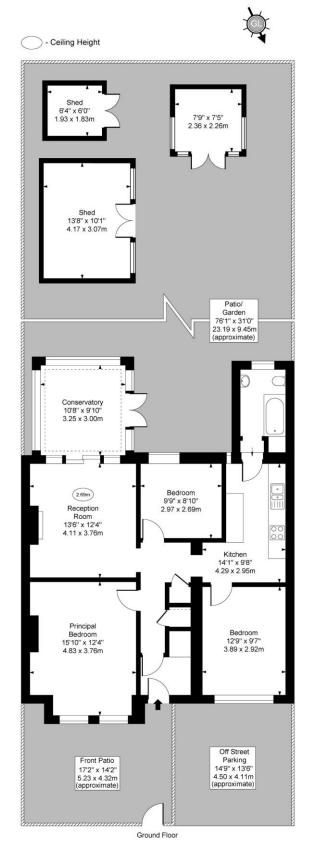

## Lower Richmond Road, East Sheen, SW14

Approx Gross Internal Area 1008 Sq Ft - 93.64 Sq M For Illustration Purpose Only - Not To Scale www.goldlens.co.uk Ref. No. 027199EH

Chesterton UK Services Limited trading as Chestertons for themselves and for the vendor of this property whose agents they are, give notice that (i) these particulars do not constitute any part of an offer or contract,(ii) all statements contained within these particulars are made without responsibility on the part of Chestertons or the vendor, (iii) whilst made in good faith, none of the statements contained within these particulars are to be relied upon as a statement or representation of fact, (iv) any intending purchasers must satisfy themselves by inspection or otherwise as to the correctness of each of the statements contained within these particulars, (v) the vendor does not make or give either Chestertons or any person in their employment any authority to make or give representation or warranty whatsoever in relation to this property. Wide angle lenses may be used. ©Copyright Chestertons | Chesterton UK Services Limited | Registered Office 40 Connaught Street, Hyde Park, London W2 2AB Registered Company Number 05334580.