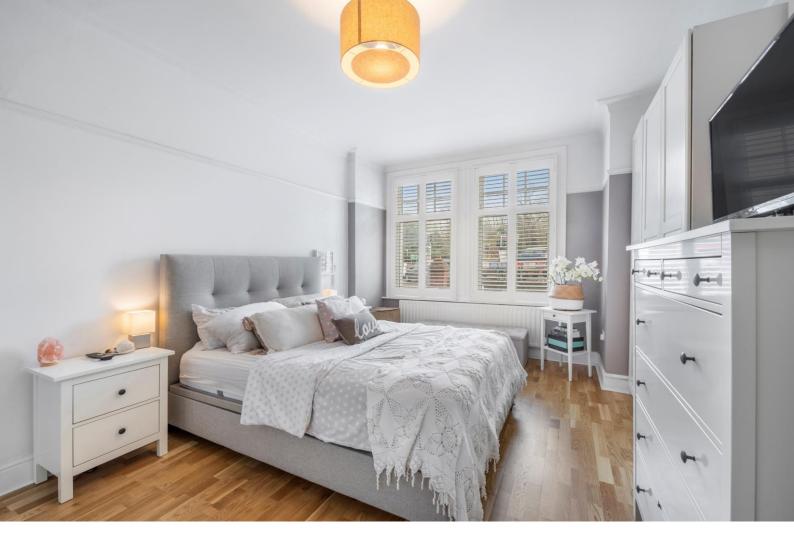

The apartment has three bedrooms and has been refurbished by the current owners to provide a beautiful feeling home with period features.

The South facing garden measures circa 75 ft x 30 ft and has a patio area, lawned area and rear section with sheds which are ideal for storage, or it could make an ideal work from home area.