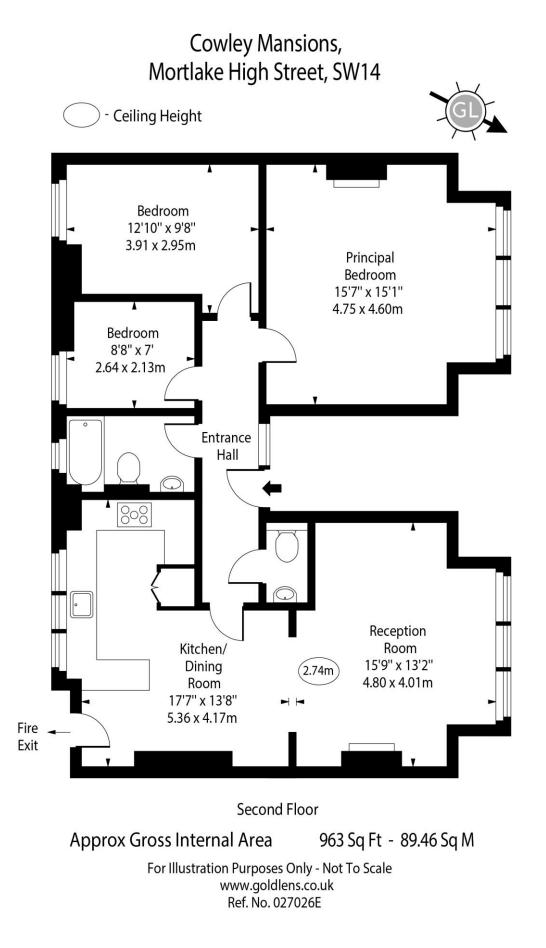

The accommodation consists of a bright and spacious living room with a fireplace and large windows allowing plenty of natural light to flood through to the structural opening to the modern kitchen including quartz worktop, joinery, and Bosch appliances that also allows access to the communal garden. You will also find a conveniently placed WC, a contemporary family bathroom and three well sized bedrooms, with the principal bedroom showcasing a feature fireplace. Additionally, this remarkable flat boast high ceilings and new acoustic subfloor and engineered oak herringbone throughout.