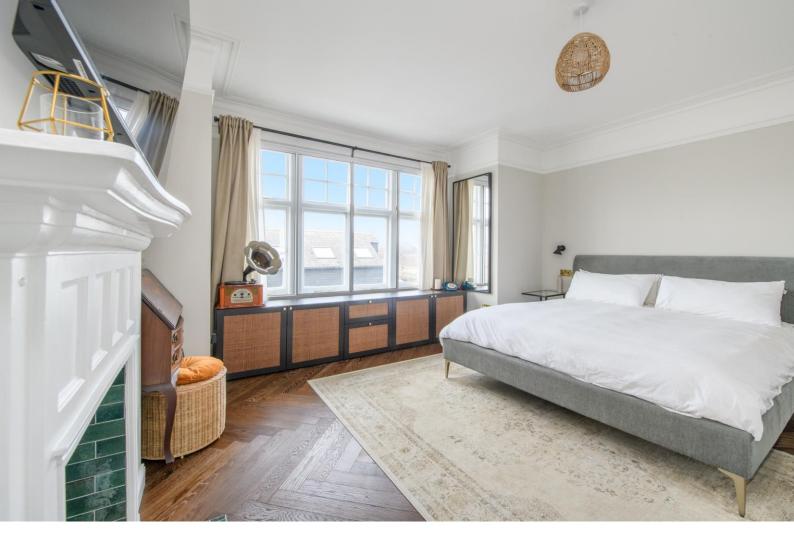

The accommodation consists of a bright and spacious living room with a fireplace and large windows allowing plenty of natural light to flood through to the structural opening to the modern kitchen including quartz worktop, joinery, and Bosch appliances that also allows access to the communal garden. You will also find a conveniently placed WC, a contemporary family bathroom and three well sized bedrooms, with the principal bedroom showcasing a feature fireplace. Additionally, this remarkable flat boast high ceilings and new acoustic subfloor and engineered oak herringbone throughout.