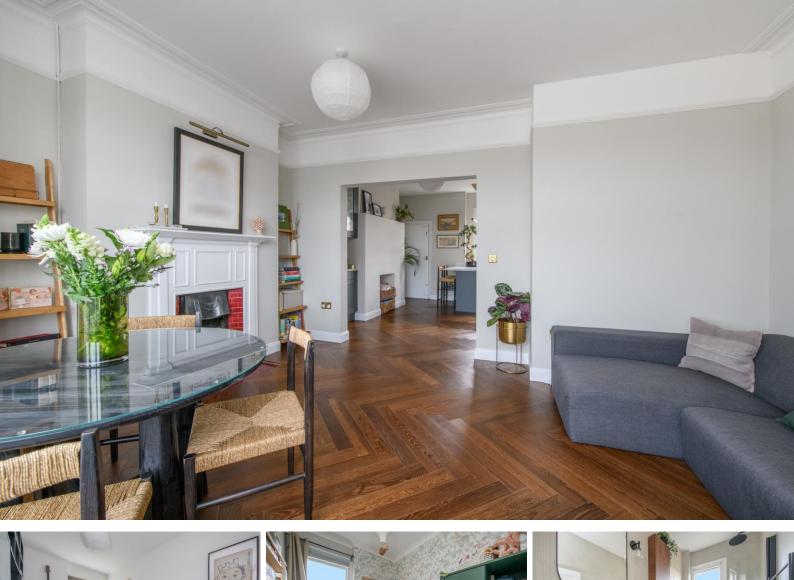

The accommodation consists of a bright and spacious living room with a fireplace and large windows allowing plenty of natural light to flood through to the structural opening to the modern kitchen including quartz worktop, joinery, and Bosch appliances that also allows access to the communal garden. You will also find a conveniently placed WC, a contemporary family bathroom and three well sized bedrooms, with the principal bedroom showcasing a feature fireplace. Additionally, this remarkable flat boast high ceilings and new acoustic subfloor and engineered oak herringbone throughout.