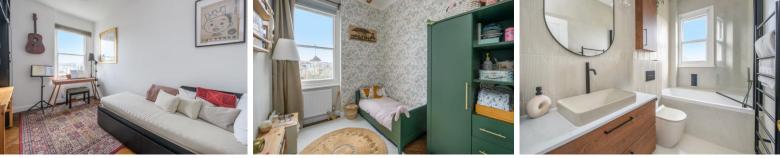

The accommodation consists of a bright and spacious living room with a fireplace and large windows allowing plenty of natural light to flood through to the structural opening to the modern kitchen including quartz worktop, joinery, and Bosch appliances that also allows access to the communal garden. You will also find a conveniently placed WC, a contemporary family bathroom and three well sized bedrooms, with the principal bedroom showcasing a feature fireplace. Additionally, this remarkable flat boast high ceilings and new acoustic subfloor and engineered oak herringbone throughout.