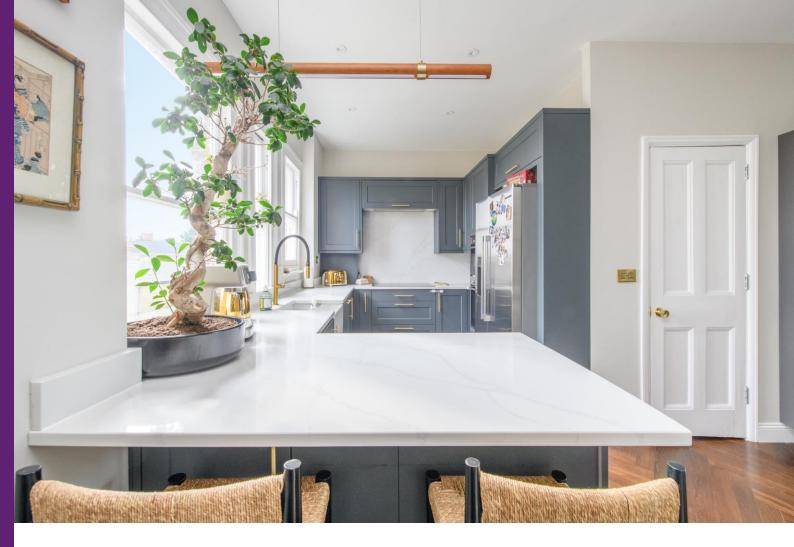

The accommodation consists of a bright and spacious living room with a fireplace and large windows allowing plenty of natural light to flood through to the structural opening to the modern kitchen including quartz worktop, joinery, and Bosch appliances that also allows access to the communal garden. You will also find a conveniently placed WC, a contemporary family bathroom and three well sized bedrooms, with the principal bedroom showcasing a feature fireplace. Additionally, this remarkable flat boast high ceilings and new acoustic subfloor and engineered oak herringbone throughout.