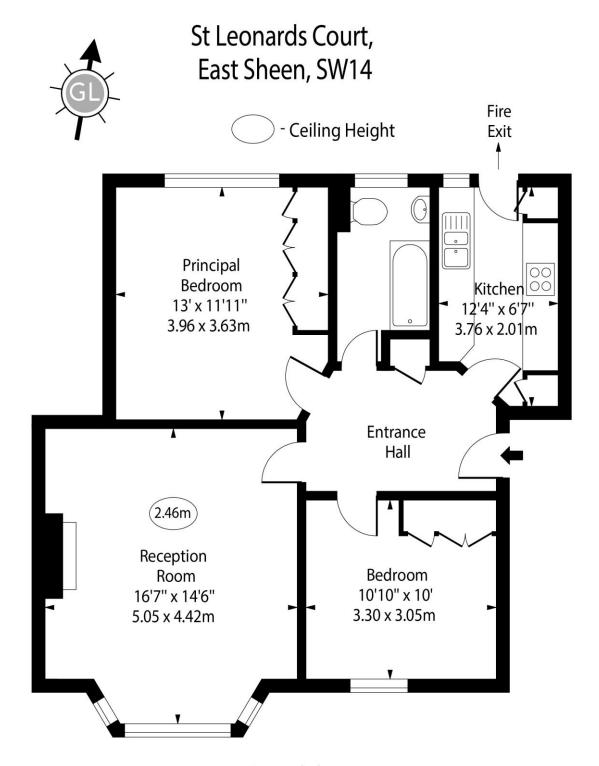

## Chestertons East Sheen Sales

254A Upper Richmond Road West East Sheen London SW14 8AG sheen@chestertons.co.uk 020 8104 0580 chestertons.co.uk

Second Floor

Approx Gross Internal Area 712 Sq Ft - 66.14 Sq M

For Illustration Purposes Only - Not To Scale www.goldlens.co.uk Ref. No. 026629E

Chesterton UK Services Limited trading as Chestertons for themselves and for the vendor of this property whose agents they are, give notice that (i) these particulars do not constitute any part of an offer or contract, (ii) all statements contained within these particulars are made without responsibility on the part of Chestertons or the vendor, (iii) whilst made in good faith, none of the statements contained within these particulars are to be relied upon as a statement or representation of fact, (iv) any intending purchasers must satisfy themselves by inspection or otherwise as to the correctness of each of the statements contained within these particulars (v) the vendor does not make or give either Chestertons or any person in their employment any authority to make or give representation or warranty whatsoever in relation to this property. Wide angle lenses may be used. ©Copyright Chestertons | Chesterton UK Services Limited | Registered Office 40 Connaught Street, Hyde Park, London W2 2AB Registered Company Number 05334580.