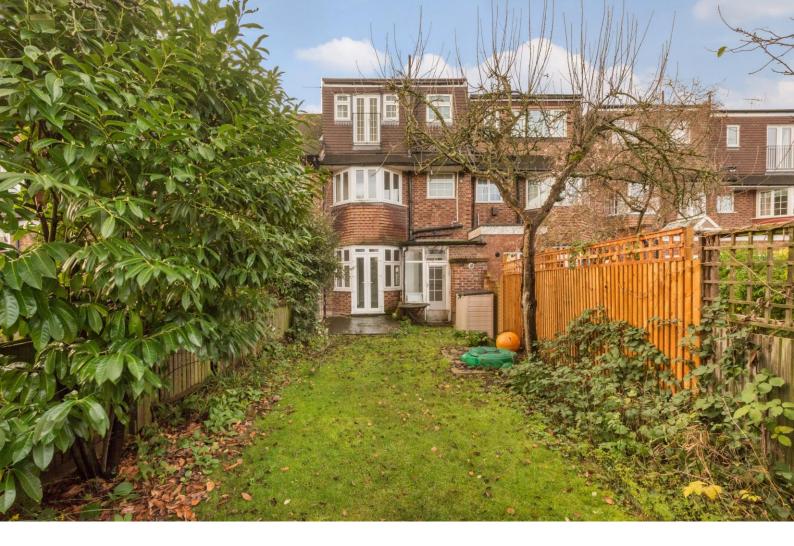

The house is laid out over three floors with the loft fully converted. The house has mainly wooden flooring throughout. The living room is spacious, and the kitchen/dining area is well laid out with a separate utility room and access to the garden.

The first floor has three bedrooms, two of which are exceptionally large and the main family bathroom. The converted loft has the large fourth bedroom and a separate second bathroom.

There is double glazing throughout the property and built in wardrobes/storage with all the bedrooms. Should you wish to add further space/value then further extension possibilities remain on the ground floor as per neighbouring properties.