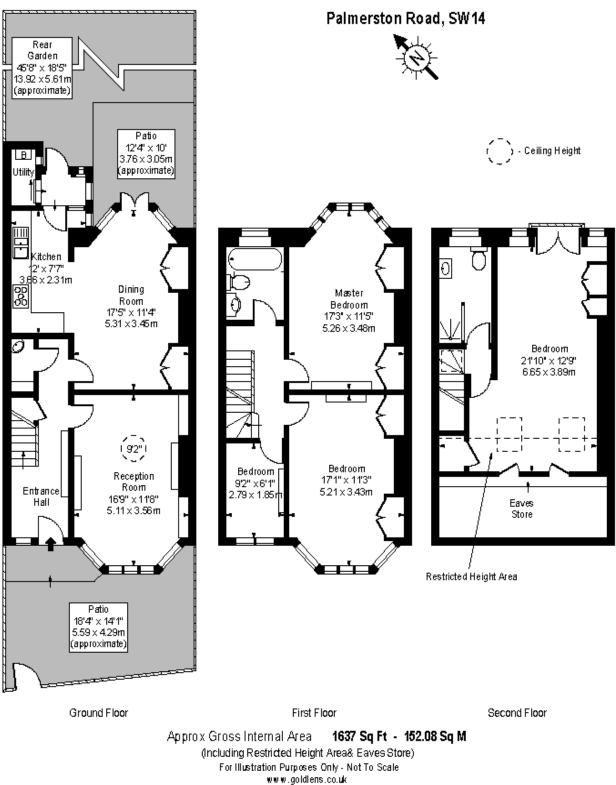

The house is laid out over three floors with the loft fully converted. The house has mainly wooden flooring throughout. The living room is spacious, and the kitchen/dining area is well laid out with a separate utility room and access to the garden.

The first floor has three bedrooms, two of which are exceptionally large and the main family bathroom. The converted loft has the large fourth bedroom and a separate second bathroom.

There is double glazing throughout the property and built in wardrobes/storage with all the bedrooms. Should you wish to add further space/value then further extension possibilities remain on the ground floor as per neighbouring properties.