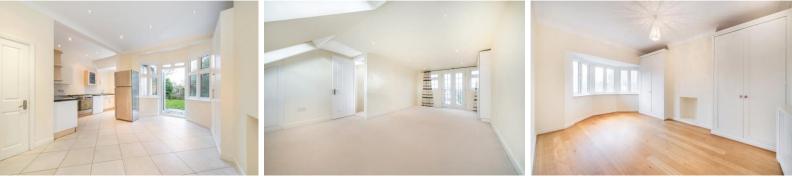

The house is laid out over three floors with the loft fully converted. The house has mainly wooden flooring throughout. The living room is spacious, and the kitchen/dining area is well laid out with a separate utility room and access to the garden.

The first floor has three bedrooms, two of which are exceptionally large and the main family bathroom. The converted loft has the large fourth bedroom and a separate second bathroom.

There is double glazing throughout the property and built in wardrobes/storage with all the bedrooms. Should you wish to add further space/value then further extension possibilities remain on the ground floor as per neighbouring properties.