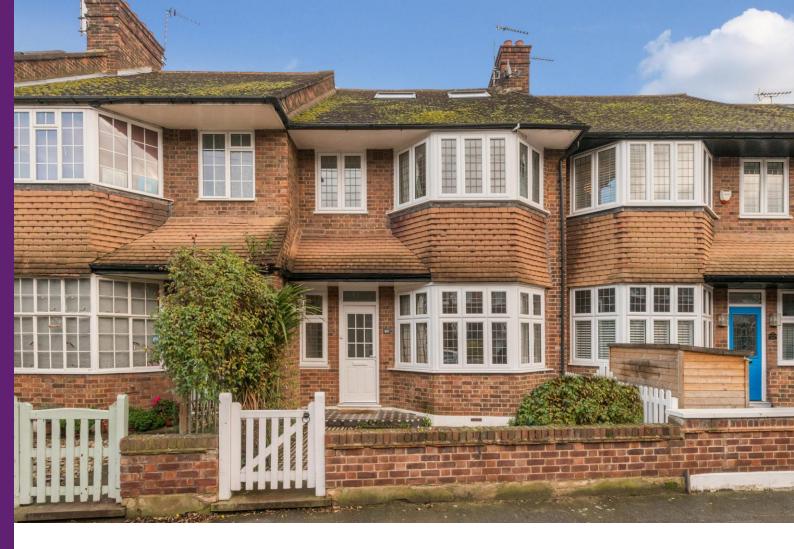

## Palmerston Road East Sheen, SW14

## Offers in excess of £1,350,000

Being sold with vacant possession and no onward chain is this well-maintained four-bedroom family home extending to over 1600 sq. ft. located on East Sheen's Parkside close to Richmond Park and popular local schools.

## Palmerston Road East Sheen, SW14

- Four bedrooms
- Parkside Family Home
- Over 1600 sq. ft.
- Close to Mortlake Station
- Short distance to Richmond Park

Tenure: Freehold

Local Authority: Richmond upon Thames