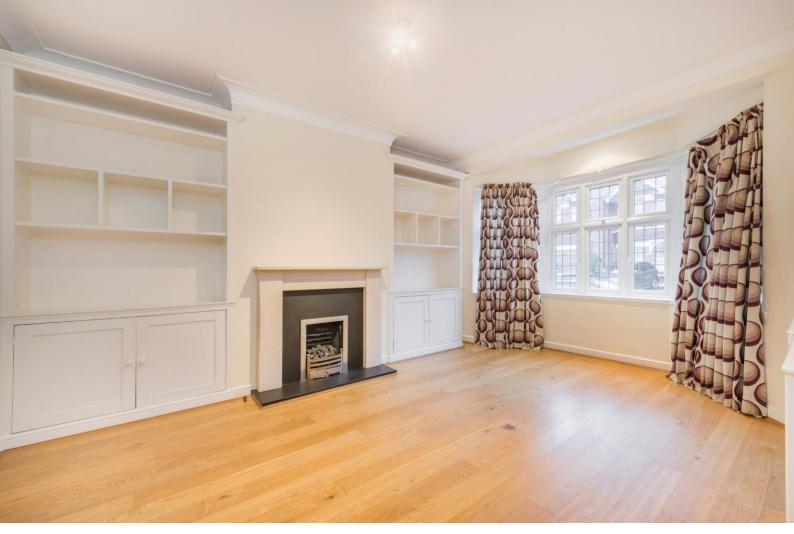

The house is laid out over three floors with the loft fully converted. The house has mainly wooden flooring throughout. The living room is spacious, and the kitchen/dining area is well laid out with a separate utility room and access to the garden.