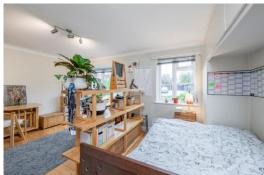

## St Leonards Court

East Sheen, SW14

Fixed Price £250,000

Situated within a popular purpose built block is this lovely large studio with a separate kitchen.

The studio boasts plenty of natural light and space for both a living area and a bedroom area with wooden flooring. The kitchen benefits from a washer/dryer, large fridge freezer, dishwasher and full sized oven/hob as well as storage.