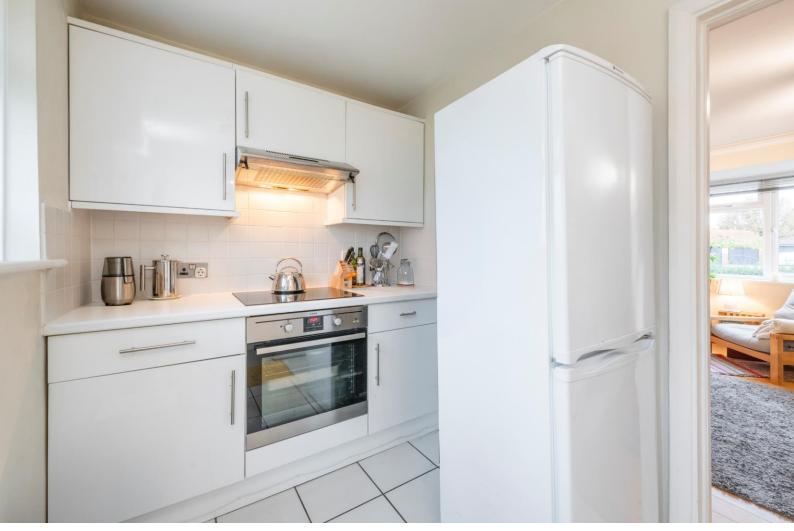

## St Leonards Court

East Sheen, SW14

Fixed Price £250,000

Situated within a popular purpose built block is this lovely large studio with a separate kitchen.

The studio boasts plenty of natural light and space for both a living area and a bedroom area with wooden flooring. The kitchen benefits from a washer/dryer, large fridge freezer, dishwasher and full sized oven/hob as well as storage.