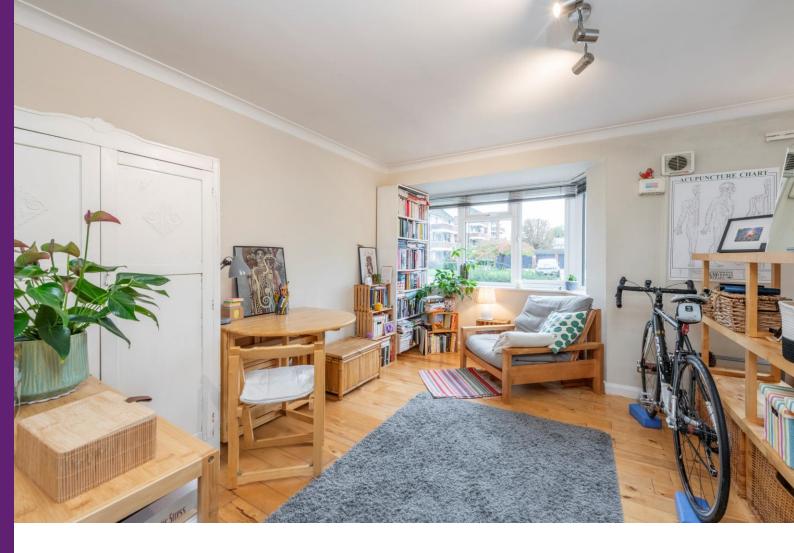

## St Leonards Court

East Sheen, SW14

Fixed Price £250,000

Situated within a popular purpose built block is this lovely large studio with a separate kitchen.

The studio boasts plenty of natural light and space for both a living area and a bedroom area with wooden flooring. The kitchen benefits from a washer/dryer, large fridge freezer, dishwasher and full sized oven/hob as well as storage.

## St Leonards Court

East Sheen, SW14

- Studio flat
- Separate kitchen
- Wood floors
- Modern finish
- Close to Mortlake Station

**Tenure:** Leasehold 166 years – expires 01/07/2191

**Service Charge:** Approximately £1957.80 per annum Includes; Health, Safety & Environmental, Utilities, Security, Cleaning & Environmental, Mechanical & Electrical, Operational and Insurance and contribution to the reserve fund.