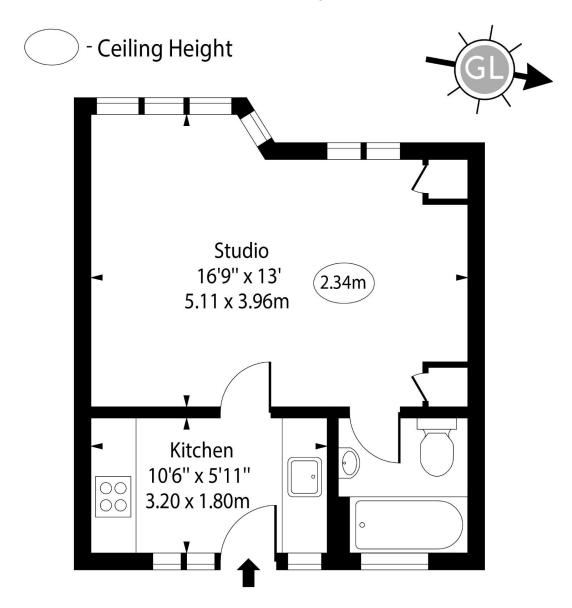

## St. Leonards Court, St. Leonards Road, SW14

**Ground Floor** 

Approx Gross Internal Area 307 Sq Ft - 28.52 Sq M

For Illustration Purposes Only - Not To Scale www.goldlens.co.uk Ref. No. 025710.1E