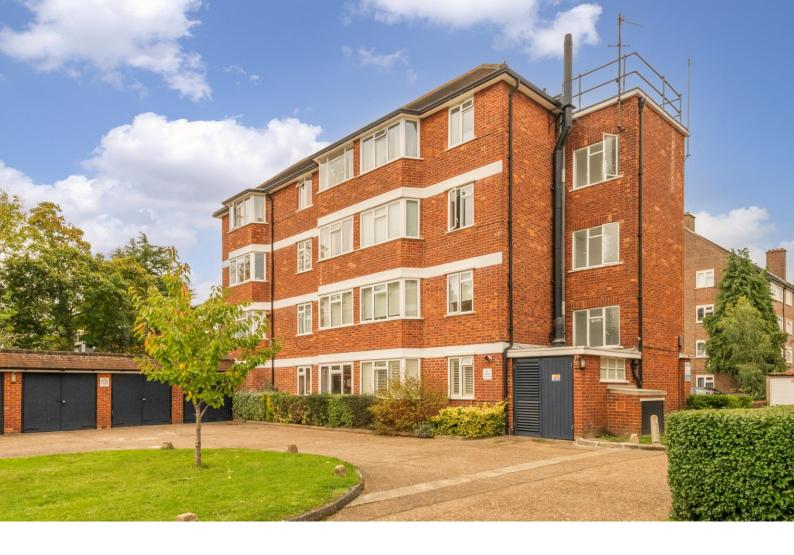

## St Leonards Court

East Sheen, SW14

- Studio flat
- Separate kitchen
- Wood floors
- Modern finish
- Close to Mortlake Station

**Tenure:** Leasehold 166 years – expires 01/07/2191

**Service Charge:** Approximately £1957.80 per annum Includes; Health, Safety & Environmental, Utilities, Security, Cleaning & Environmental, Mechanical & Electrical, Operational and Insurance and contribution to the reserve fund.