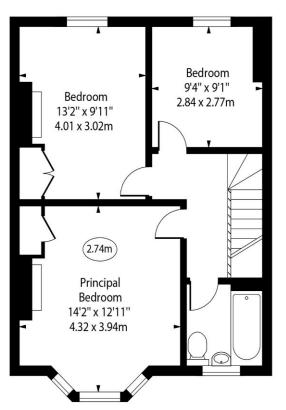

#### Grosvenor Avenue, East Sheen, SW14

Approx Gross Internal Area

1055 Sq Ft - 98.01 Sq M

First Floor

For Illustration Purposes Only - Not To Scale www.goldlens.co.uk Ref. No. 025736E

Chesterton UK Services Limited trading as Chestertons for themselves and for the vendor of this property whose agents they are, give notice that (i) these particulars do not constitute any part of an offer or contract,(ii) all statements contained within these particulars are made without responsibility on the part of Chestertons or the vendor, (iii) whilst made in good faith, none of the statements contained within these particulars are to be relied upon as a statement or representation of fact, (iv) any intending purchasers must satisfy themselves by inspection or otherwise as to the correctness of each of the statements contained within these particulars, (v) the vendor does not make or give either Chestertons or any person in their employment any authority to make or give representation or warranty whatsoever in relation vendor does not make or give either Chestertons or any person in their employment any authority to make or give representation or warranty whatsoever in relation This paper is to this property. Wide angle lenses may be used. ©Copyright Chestertons | Chesterton UK Services Limited | Registered Office 40 Connaught Street, Hyde Park, 100% recycloble London W2 2AB Registered Company Number 05334580.