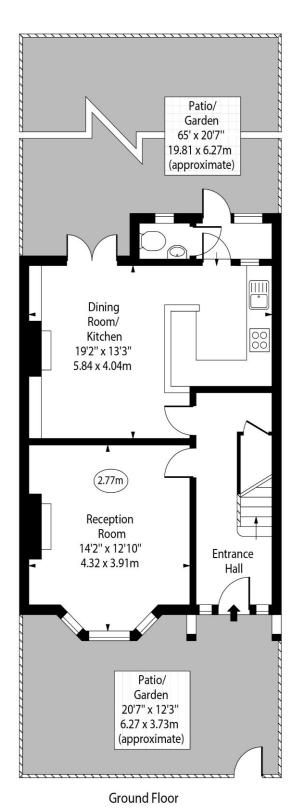

#### Grosvenor Avenue, East Sheen, SW14

Approx Gross Internal Area

1055 Sq Ft - 98.01 Sq M

First Floor

For Illustration Purposes Only - Not To Scale www.goldlens.co.uk Ref. No. 025736E

Chesterton UK Services Limited trading as Chestertons for themselves and for the vendor of this property whose agents they are, give notice that (i) these particulars do not constitute any part of an offer or contract,(ii) all statements contained within these particulars are made without responsibility on the part of Chestertons or the vendor, (iii) whilst made in good faith, none of the statements contained within these particulars are to be relied upon as a statement or representation of fact, (iv) any intending purchasers must satisfy themselves by inspection or otherwise as to the correctness of each of the statements contained within these particulars, (v) the vendor does not make or give either Chestertons or any person in their employment any authority to make or give representation or warranty whatsoever in relation vendor does not make or give either Chestertons or any person in their employment any authority to make or give representation or warranty whatsoever in relation This paper is to this property. Wide angle lenses may be used. ©Copyright Chestertons | Chesterton UK Services Limited | Registered Office 40 Connaught Street, Hyde Park, 100% recycloble London W2 2AB Registered Company Number 05334580.