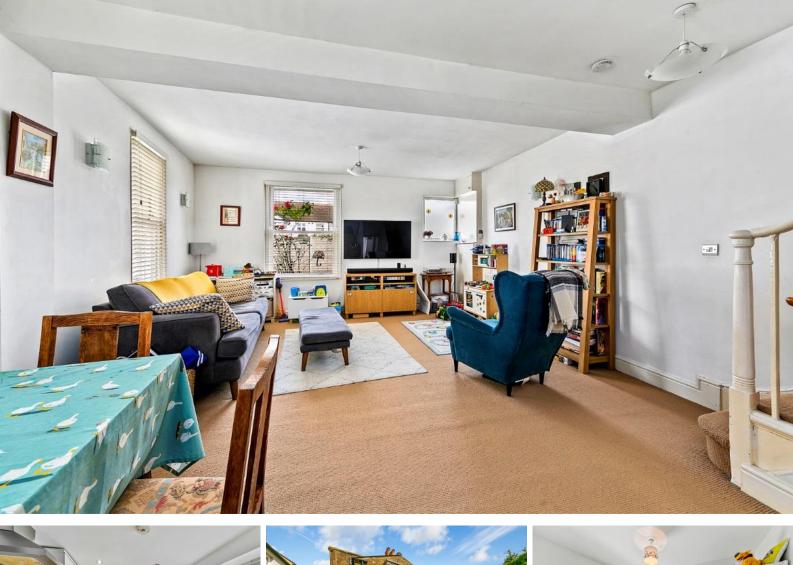

The ground floor features a wonderful living/dining room with dual aspect windows. The galley-style kitchen has direct access leading to a paved patio garden. Additionally, there is a downstairs WC on this floor.