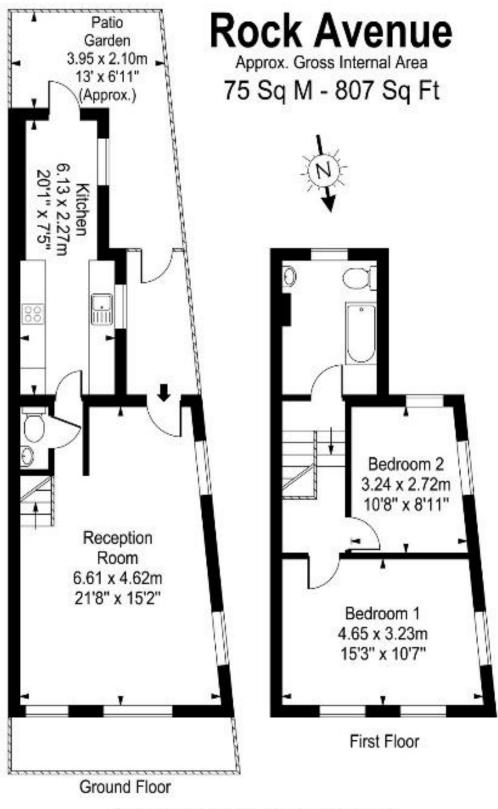

The ground floor features a wonderful living/dining room with dual aspect windows. The galley-style kitchen has direct access leading to a paved patio garden. Additionally, there is a downstairs WC on this floor.

Both bedrooms on the first floor are generous doubles, and you will also find the bathroom, which boasts a modern design.

The cottage is conveniently located, just 0.3 miles from Mortlake station and is well situated for both Barnes & East Sheen.