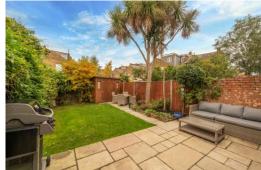

The stunning ground floor accommodation has expansive open plan kitchen and reception areas with period features in the sitting room, a modern kitchen with plenty of workspace in the kitchen and a further reception area with bi-fold doors onto the West facing garden. Being able to see through the whole ground floor and onto the garden, the layout is ideal for young buyers

### East Sheen, SW14

- Extended and Refurbished Throughout
- Fully Open Plan Kitchen and Reception Room
- Four Bedrooms
- Three Bathrooms
- West Facing Garden

**Tenure:** Freehold

Local Authority: London Borough of Richmond upon Thames