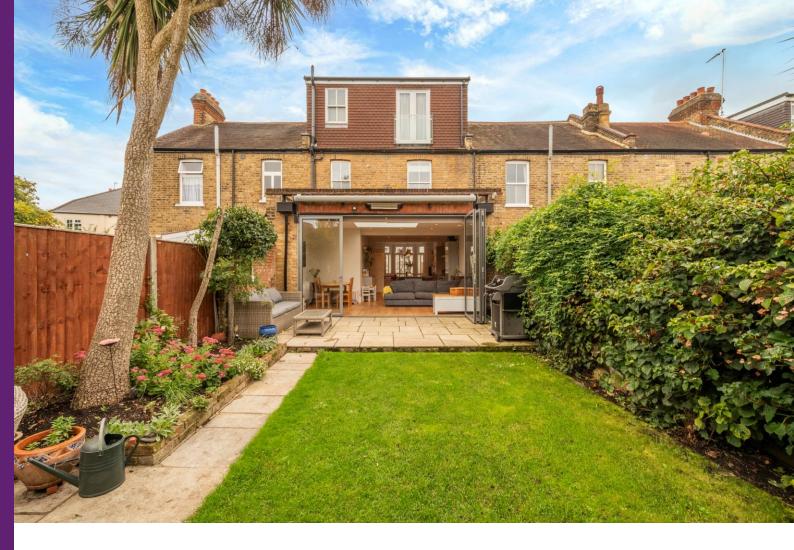

## Oaklands Road

East Sheen, SW14

Guide Price £1,500,000

A beautiful refurbished and extended house finished to a high standard throughout by locally renowned build and design team 'Attic', who along with the current owners have made a wonderful family home in East Sheen.

The stunning ground floor accommodation has expansive open plan kitchen and reception areas with period features in the sitting room, a modern kitchen with plenty of workspace in the kitchen and a further reception area with bi-fold doors onto the West facing garden. Being able to see through the whole ground floor and onto the garden, the layout is ideal for young buyers

### East Sheen, SW14

- Extended and Refurbished Throughout
- Fully Open Plan Kitchen and Reception Room
- Four Bedrooms
- Three Bathrooms
- West Facing Garden

**Tenure:** Freehold

Local Authority: London Borough of Richmond upon Thames