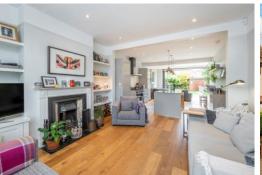

The stunning ground floor accommodation has expansive open plan kitchen and reception areas with period features in the sitting room, a modern kitchen with plenty of workspace in the kitchen and a further reception area with bi-fold doors onto the West facing garden. Being able to see through the whole ground floor and onto the garden, the layout is ideal for young buyers