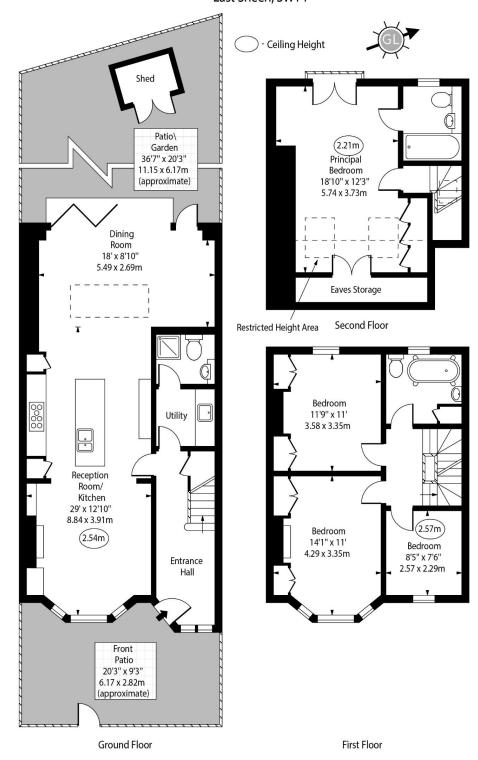

### Oaklands Road, East Sheen, SW14

Approx Gross Internal Area

1464 Sq Ft - 136.00 Sq M

Approx. Floor Area Including Restricted Heights

1548 Sq Ft - 143.81 Sq M

(Including Eaves Storage)

For Illustration Purposes Only - Not To Scale www.goldlens.co.uk Ref. No. 025561E