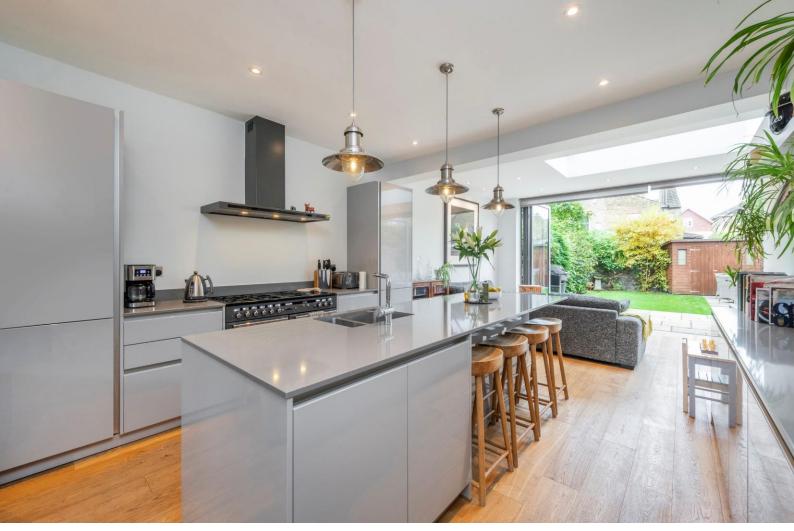

The stunning ground floor accommodation has expansive open plan kitchen and reception areas with period features in the sitting room, a modern kitchen with plenty of workspace in the kitchen and a further reception area with bi-fold doors onto the West facing garden. Being able to see through the whole ground floor and onto the garden, the layout is ideal for young buyers

Further accommodation on the ground floor includes a wide entrance hallway, utility room and down stairs shower room with WC.

The first floor accommodation continues to impress with two double bedrooms with fitted wardrobes, a further single bedroom currently used as an office and a stylish family bathroom, whilst the top floor has large bright principal bedroom with an en-suite and a Juliette balcony and built in storage.