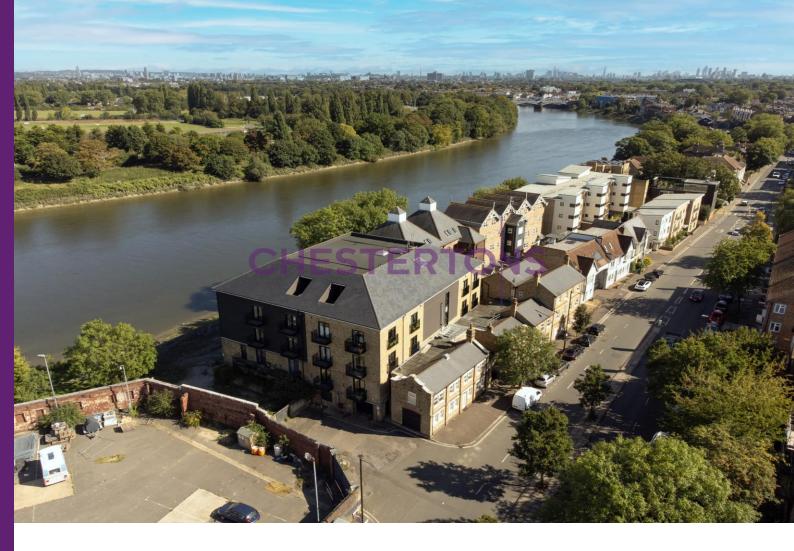

## **Boatrace Court**

Mortlake High Street, SW14

Offers in excess of £800,000

A first floor, direct river frontage apartment with two balconies overlooking the Thames, offered for sale with a share of freehold, chain free and with an underground parking space.

This extremely large (1252 sq. ft.) two double bedroom, two-bathroom apartment has a large separate kitchen and a beautiful reception room with windows and balcony with sweeping views of the Thames.

Located in Mortlake between Chiswick and Barnes Bridge, this wonderful apartment has amazing views of the river to watch wildlife, boats and rowers, the finish line of The Boat Race is visible from your balconies!.