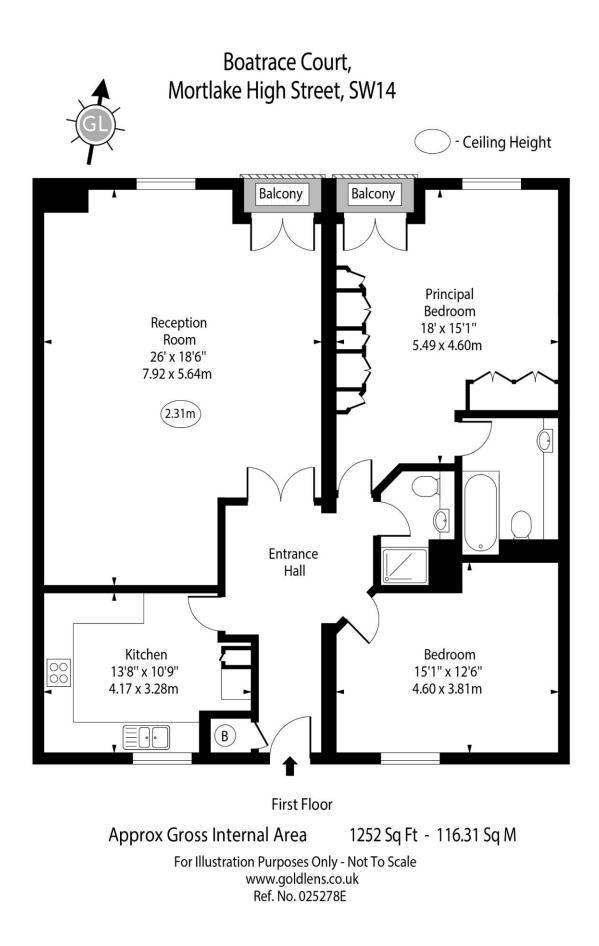

## **Boatrace Court**

Mortlake High Street, SW14

Offers in excess of £800,000

A first floor, direct river frontage apartment with two balconies overlooking the Thames, offered for sale with a share of freehold, chain free and with an underground parking space.

This extremely large (1252 sq. ft.) two double bedroom, two-bathroom apartment has a large separate kitchen and a beautiful reception room with windows and balcony with sweeping views of the Thames.

Located in Mortlake between Chiswick and Barnes Bridge, this wonderful apartment has amazing views of the river to watch wildlife, boats and rowers, the finish line of The Boat Race is visible from your balconies!.

## **Boatrace Court** Mortlake High Street, SW14

- Chain free
- Two double bedrooms
- Riverside location
- Secure underground parking
- Two Balconies
- Close to Mortlake station
- Approx. 1252 sq. ft. of living space