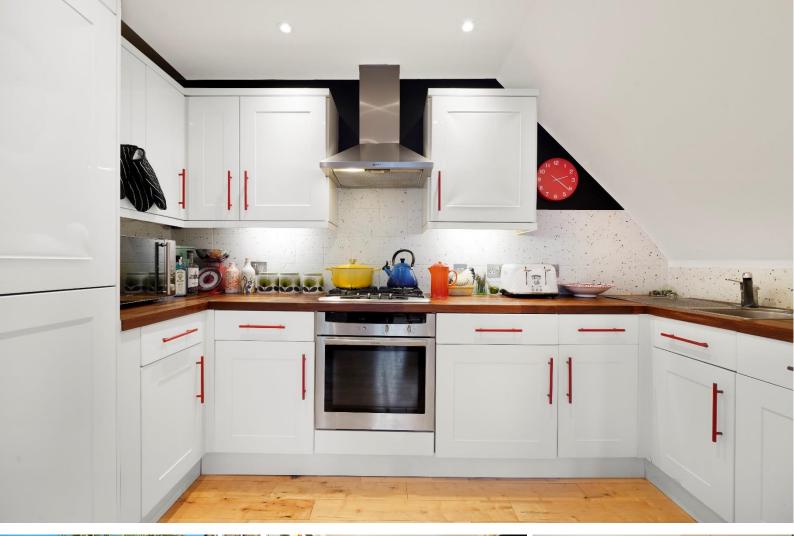

Upstairs is an amazing open plan living area and fully fitted kitchen with a large family bathroom and two bedrooms. The property really benefits from a feeling of space, light and style.

The current owners have paid fantastic attention to detail with bespoke carpentry, glass bannister and underfloor heating downstairs as examples of a smart and contemporary finish.