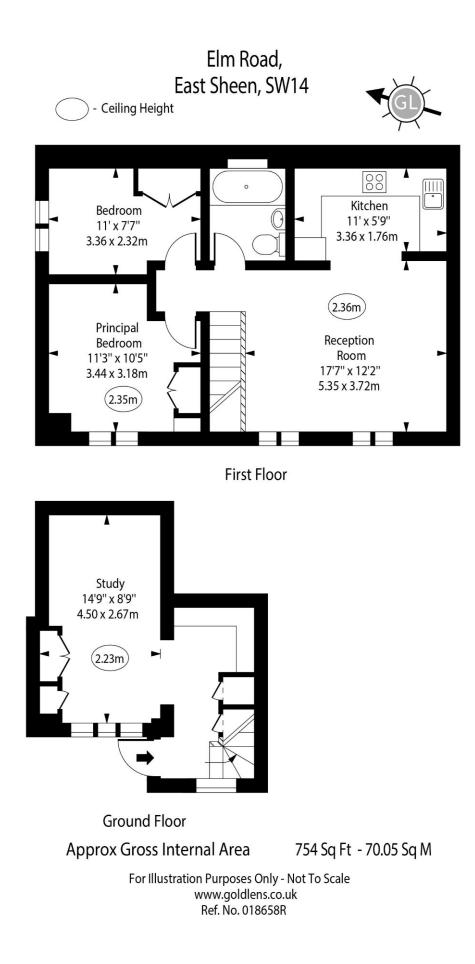

## Elm Road East Sheen, SW14

Asking Price £600,000

A stunning mews style split level semi-detached maisonette located in the heart of East Sheen and lovingly renovated by the current owners.

Upon entering through your own front door, you are welcomed with a hallway leading to a large downstairs bedroom, which is currently being used as a studio.

Upstairs is an amazing open plan living area and fully fitted kitchen with a large family bathroom and two bedrooms. The property really benefits from a feeling of space, light and style.

The current owners have paid fantastic attention to detail with bespoke carpentry, glass bannister and underfloor heating downstairs as examples of a smart and contemporary finish.