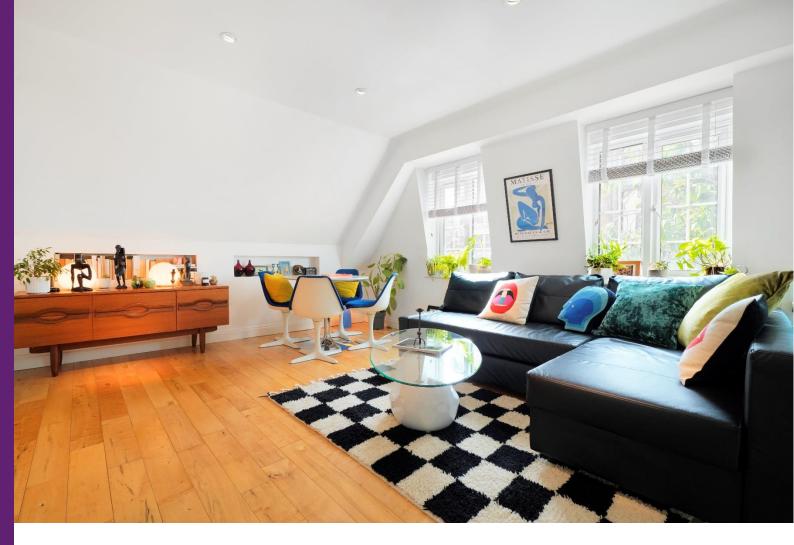

Upstairs is an amazing open plan living area and fully fitted kitchen with a large family bathroom and two bedrooms. The property really benefits from a feeling of space, light and style.

The current owners have paid fantastic attention to detail with bespoke carpentry, glass bannister and underfloor heating downstairs as examples of a smart and contemporary finish.