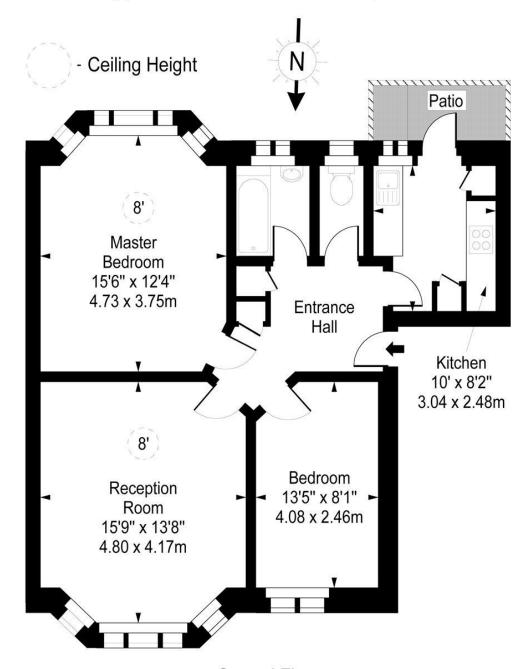

### Deanhill Court, **Upper Richmond Road West, SW14**

**Ground Floor** 

Approx Gross Internal Area 738 Sq Ft - 68.56 Sq M

> For Illustration Purposes Only - Not To Scale www.goldlens.co.uk Ref. No. 013789AG