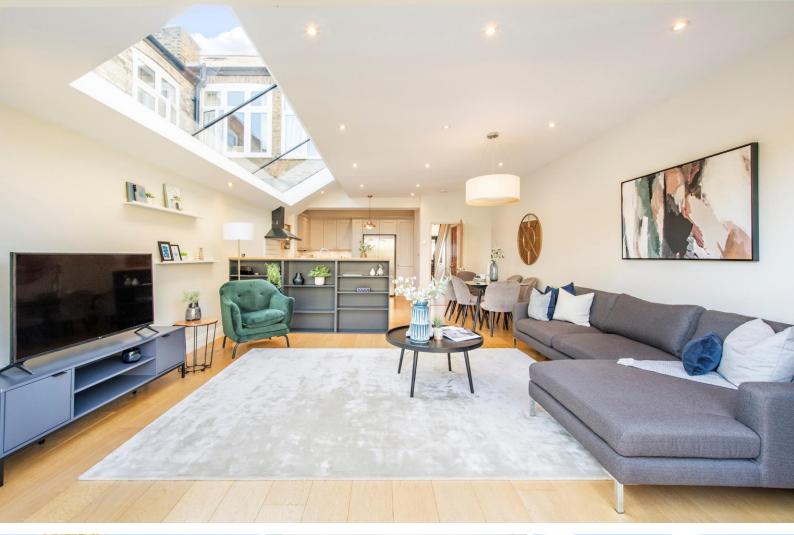

## Upper Richmond Road West East Sheen, SW14

Asking Price £1,300,000

This is a beautifully finished five-bedroom family home, located close to East Sheen Primary School and the amenities of Sheen.

The ground floor boasts a separate family room to the front, convenient W/C, well thought-out utility room and a modern kitchen/dining/sun room that leads out to the fantastic garden

The property has been recently renovated and the owners' decision to incorporate a utility room in their refurbishment was a great idea. Storage is also in abundance throughout the property. The level of detail and thought throughout the lovingly decorated property is clear to be seen.