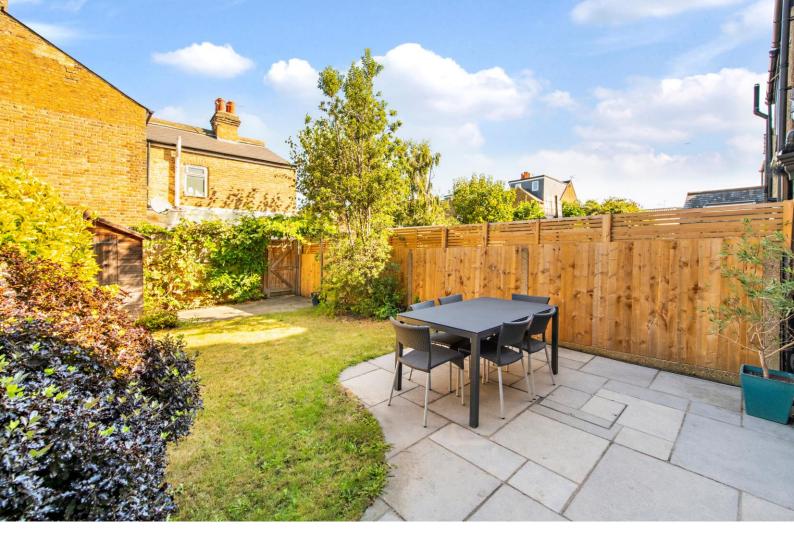

## Upper Richmond Road West East Sheen, SW14

Asking Price £1,300,000

This is a beautifully finished five-bedroom family home, located close to East Sheen Primary School and the amenities of Sheen.

The ground floor boasts a separate family room to the front, convenient W/C, well thought-out utility room and a modern kitchen/dining/sun room that leads out to the fantastic garden