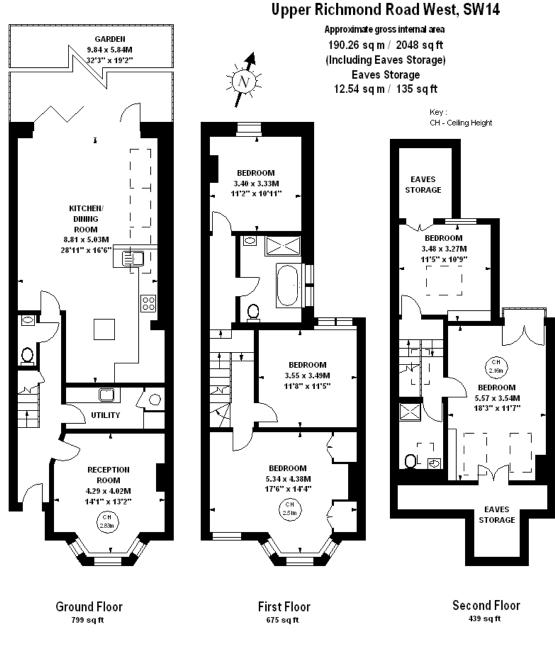

## Upper Richmond Road West East Sheen, SW14

Asking Price £1,300,000

This is a beautifully finished five-bedroom family home, located close to East Sheen Primary School and the amenities of Sheen.

The ground floor boasts a separate family room to the front, convenient W/C, well thought-out utility room and a modern kitchen/dining/sun room that leads out to the fantastic garden

The first floor features three spacious double bedrooms and a contemporary family bathroom. Moving up to the second floor, you will find two additional bedrooms, one currently serving as a study, another bathroom, and ample eaves storage.

The property has been recently renovated and the owners' decision to incorporate a utility room in their refurbishment was a great idea. Storage is also in abundance throughout the property. The level of detail and thought throughout the lovingly decorated property is clear to be seen.

## Chestertons East Sheen Sales

254A Upper Richmond Road West East Sheen London SW14 8AG sheen@chestertons.co.uk 020 8104 0580 chestertons.co.uk

Illustration For Identification Purposes Only. Not To Scale \*Floorplan Drawn According To RICS Guidelines Copyright of FeaturePRO