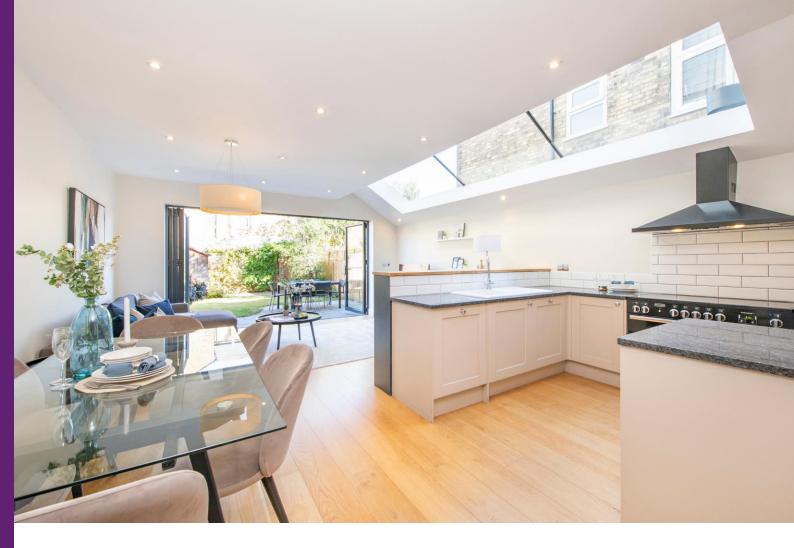

## Upper Richmond Road West East Sheen, SW14

Asking Price £1,300,000

This is a beautifully finished five-bedroom family home, located close to East Sheen Primary School and the amenities of Sheen.

The ground floor boasts a separate family room to the front, convenient W/C, well thought-out utility room and a modern kitchen/dining/sun room that leads out to the fantastic garden

The property has been recently renovated and the owners' decision to incorporate a utility room in their refurbishment was a great idea. Storage is also in abundance throughout the property. The level of detail and thought throughout the lovingly decorated property is clear to be seen.