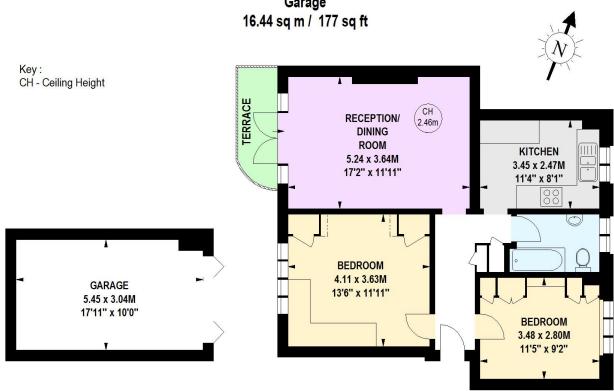

## Norfolk House, TW10

Approximate gross internal area

82.22 sq m / 885 sq ft (Including Garage) Garage

### 177 sq ft Ground Floor

## 708 sq ft Third Floor

This floor plan is a representation for guidance purposes only, not for valuation.

Any figure is approximate and must not be relied on as a statement of fact.

Copyright of Wyatt Dixon Homes