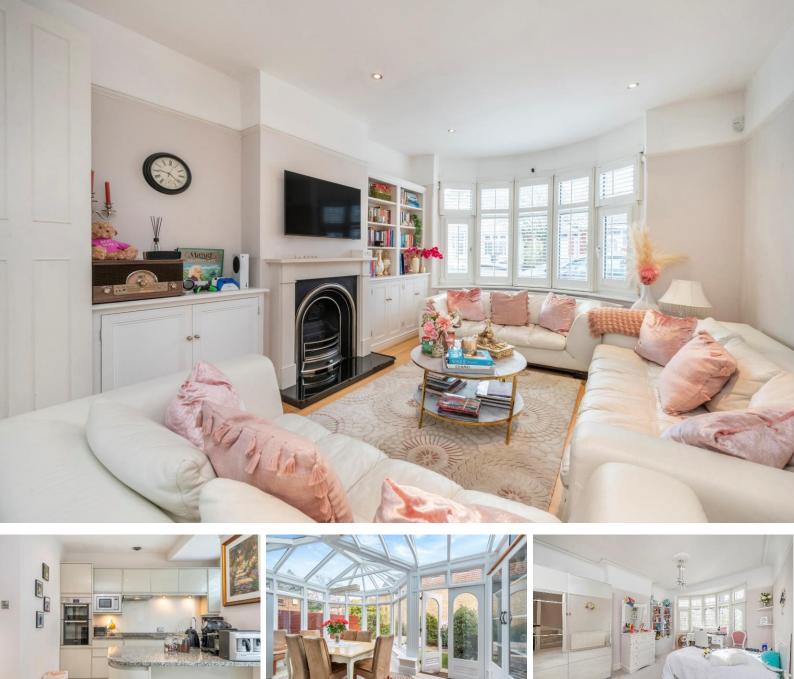

Upon entry, a generous hallway welcomes you, with space for storage and a downstairs cloakroom. The spacious bay-fronted sitting room, has a feature fireplace and flows into the modern extended kitchen/breakfast room with underfloor heating. The large wooden conservatory offers a light and airy space, which is perfect for both entertaining and everyday living, with French doors leading to a secluded, partly walled low maintenance garden with side access.