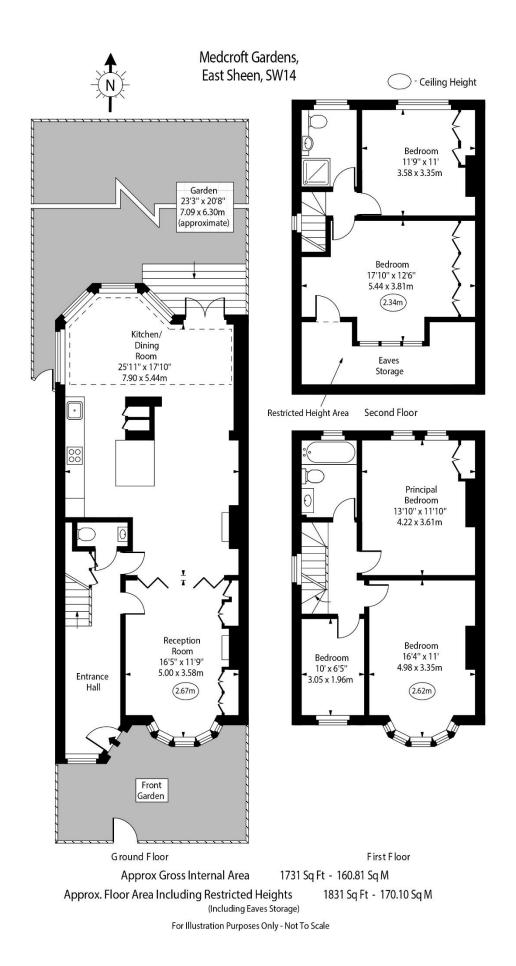

## Medcroft Gardens

East Sheen, SW14

Asking Price £1,495,000

Situated on the desirable Parkside of East Sheen, this attractive five bedroom, two-bathroom end of terrace family home is located close to Richmond Park and the town centre.

Upon entry, a generous hallway welcomes you, with space for storage and a downstairs cloakroom. The spacious bay-fronted sitting room, has a feature fireplace and flows into the modern extended kitchen/breakfast room with underfloor heating. The large wooden conservatory offers a light and airy space, which is perfect for both entertaining and everyday living, with French doors leading to a secluded, partly walled low maintenance garden with side access.

The first floor continues to impress with two large and light bedrooms with built in wardrobes, a versatile good-sized single bedroom/study and a smart contemporary family bathroom. To the top floor is a wonderful sized loft conversion, offering two further double bedrooms, a second refitted modern bathroom, an abundance of eaves storage space and high ceilings.

Perfectly positioned near Sheen Mount Primary School, Sheen Common, The Plough and only 0.5 miles from Mortlake Station. Medcroft Gardens is a quiet road within a lovely neighbourhood and benefits from free on street parking.