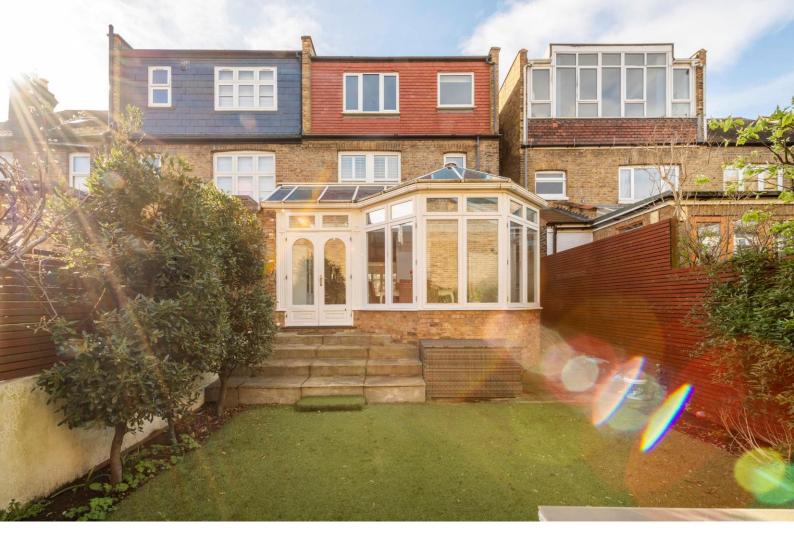

Upon entry, a generous hallway welcomes you, with space for storage and a downstairs cloakroom. The spacious bay-fronted sitting room, has a feature fireplace and flows into the modern extended kitchen/breakfast room with underfloor heating. The large wooden conservatory offers a light and airy space, which is perfect for both entertaining and everyday living, with French doors leading to a secluded, partly walled low maintenance garden with side access.