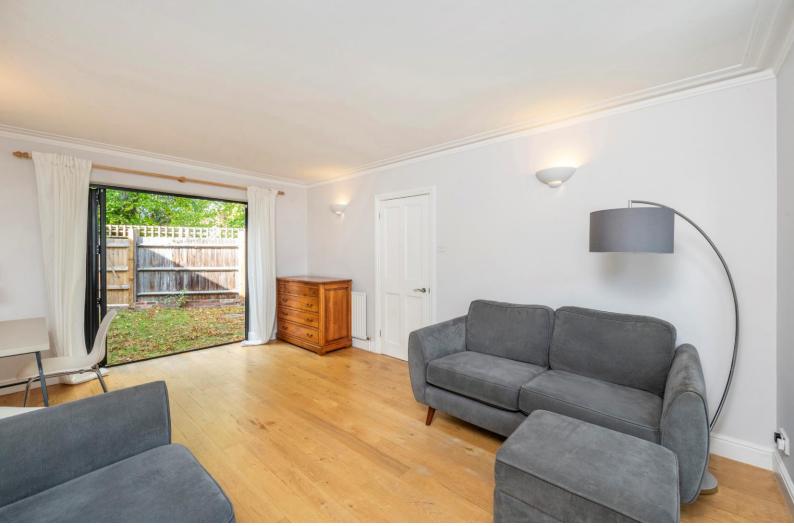

Upon entering, a central hallway leads to a spacious dual-aspect sitting room that opens up to an enclosed, west-facing rear garden. The ground floor also features a convenient cloakroom, a large kitchen/dining area, and an additional reception room that could easily serve as a fourth bedroom. This versatile space includes an en-suite wet room, offering possibilities like a comfortable suite for an elderly relative or guest.