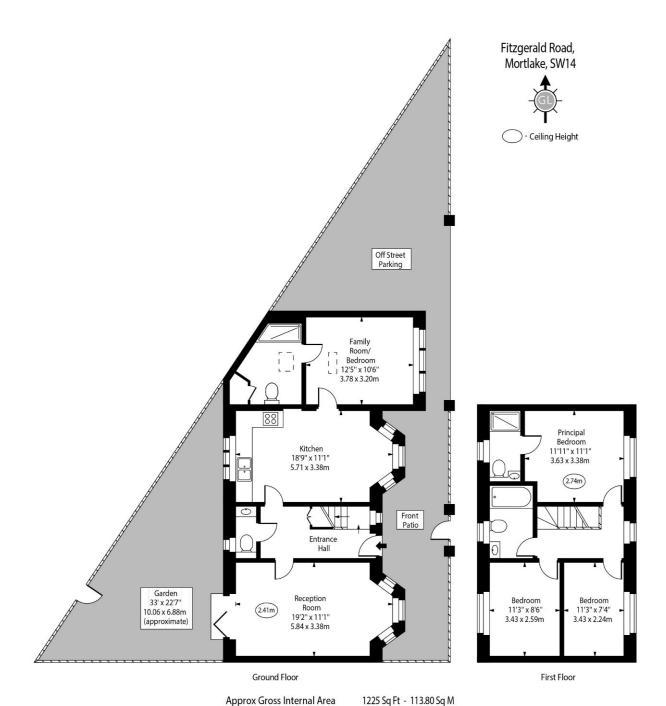

## Fitzgerald Road

Mortlake, SW14

Asking Price £1,195,000

A delightful double-fronted detached residence close to Mortlake Station. It boasts spacious and adaptable living spaces spanning two floors, to accommodate three generous double bedrooms, including a family bathroom and an en-suite shower room in the principal bedroom.

Upon entering, a central hallway leads to a spacious dual-aspect sitting room that opens up to an enclosed, west-facing rear garden. The ground floor also features a convenient cloakroom, a large kitchen/dining area, and an additional reception room that could easily serve as a fourth bedroom. This versatile space includes an en-suite wet room, offering possibilities like a comfortable suite for an elderly relative or guest.

Off-road parking is available on the side of the property which is very rare and valuable for the location. Furthermore, this property is offered with no onward chain. Mortlake Station, just a distance away, provides a direct link to London Waterloo, enhancing the property's connectivity.

## Fitzgerald Road

Mortlake, SW14

- Detached house
- Three bedrooms
- Off street parking
- Close to station
- No through road
- No onward chain

**Tenure:** Freehold

**Local Authority:** London Borough of Richmond upon Thames