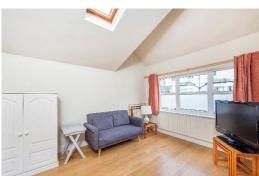

Upon entering, a central hallway leads to a spacious dual-aspect sitting room that opens up to an enclosed, west-facing rear garden. The ground floor also features a convenient cloakroom, a large kitchen/dining area, and an additional reception room that could easily serve as a fourth bedroom. This versatile space includes an en-suite wet room, offering possibilities like a comfortable suite for an elderly relative or guest.