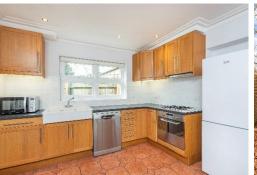

Upon entering, a central hallway leads to a spacious dual-aspect sitting room that opens up to an enclosed, west-facing rear garden. The ground floor also features a convenient cloakroom, a large kitchen/dining area, and an additional reception room that could easily serve as a fourth bedroom. This versatile space includes an en-suite wet room, offering possibilities like a comfortable suite for an elderly relative or guest.