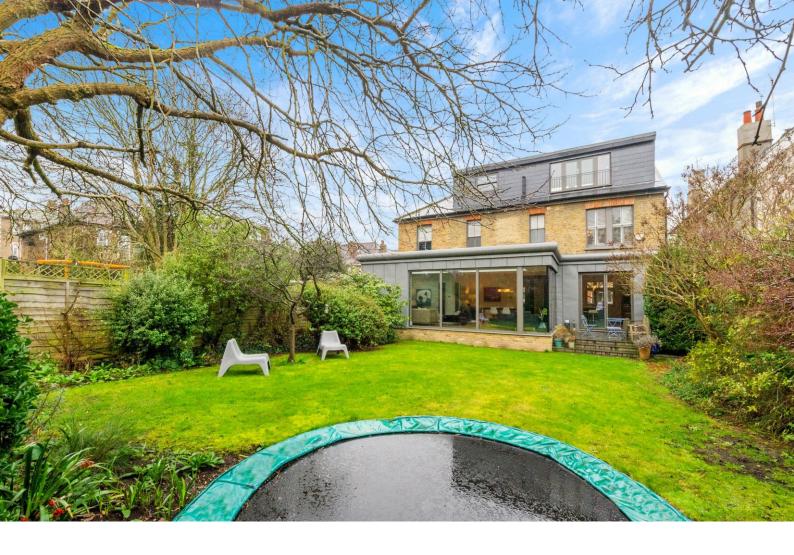

On the ground floor there is a beautiful and expansive open plan living area. The large fully fitted designer kitchen which includes Siemens appliances, induction hob and Blanco sink is discreetly positioned and leads onto the dining area and living area which look out through Sunflex bifold doors onto a large lawn with mature beds. There is also a spacious terrace for dining or lounge furniture. The garden is tranquil, secluded and not overlooked and has the additional benefit of a brick built shed.