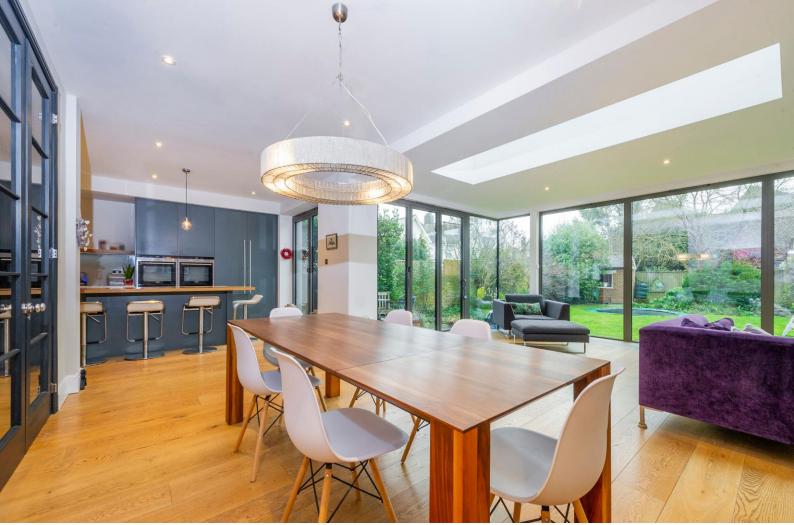

On the ground floor there is a beautiful and expansive open plan living area. The large fully fitted designer kitchen which includes Siemens appliances, induction hob and Blanco sink is discreetly positioned and leads onto the dining area and living area which look out through Sunflex bifold doors onto a large lawn with mature beds. There is also a spacious terrace for dining or lounge furniture. The garden is tranquil, secluded and not overlooked and has the additional benefit of a brick built shed.