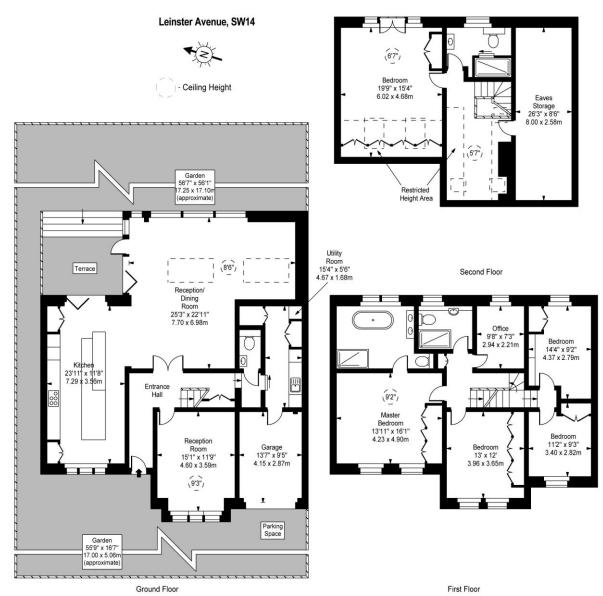

## Chestertons East Sheen Sales

254A Upper Richmond Road West East Sheen London SW14 8AG sales.sheen@chestertons.com 020 8104 0580 chestertons.com

Approx Gross Internal Area 2833 Sq Ft - 263.18 Sq M

Approx. Floor Area Including Restricted Heights (Including Eaves Storage)

3238 Sq Ft - 300.81 Sq M

For Illustration Purposes Only - Not To Scale www.goldlens.co.uk Ref. No. 014410AG