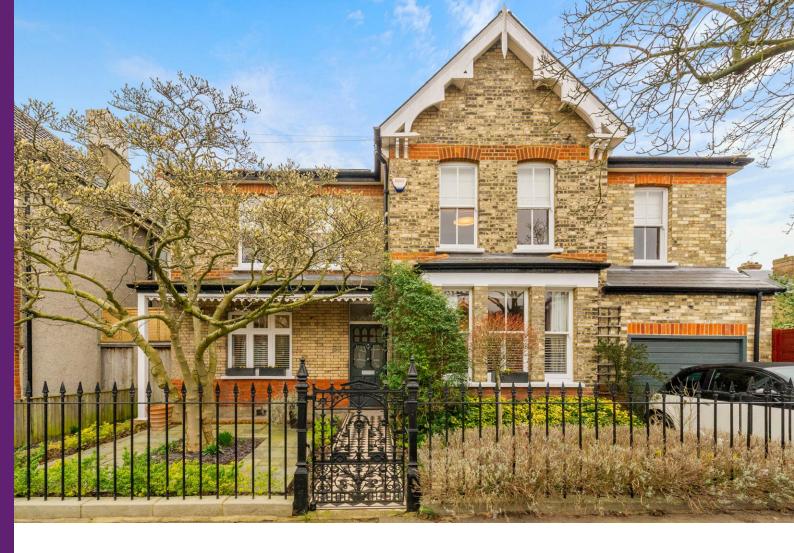

## Leinster Avenue

London, SW14

£2,450,000 Asking Price

A stunning double-fronted 5-bedroom detached family home in central East Sheen with over 3000 sq.ft of living space, a large manicured back garden which gets the sun all day, and at the front of the property off street parking for one car.

Leinster Avenue is a highly desirable road situated within close proximity to the shops and amenities of East Sheen, and excellent prep and primary schools including Tower House, Sheen Mount and Thomson House. Mortlake SWR station is a 5-minute walk providing an overland service into London Waterloo and a short walk from the house there are regular buses into Richmond, Putney, and Hammersmith.