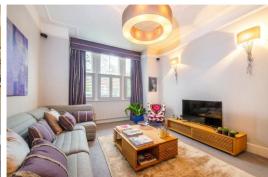

Also, on the ground floor, off the spacious hallway, there is a further cosy living room, a downstairs toilet and fully fitted utility room, which leads through to the garage.

On the first floor a split staircase leads on to a spacious landing and opens into a stunning main bedroom suite, complete with built-in storage, a luxury bath and shower room with Duravit sinkware and Majestic frameless shower.