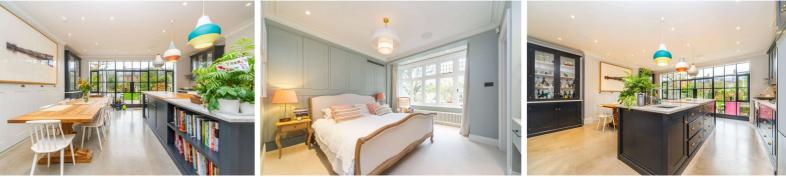

On the ground floor is a front sitting room with elegant panelling and gas fire; a further cosy internal living room and a stunning rear extension with Crittall windows, Devol kitchen and spiral wine cellar to house 1800 bottles. There is underfloor heating throughout the ground floor and also a WC.

There is space for dining, ample storage in the kitchen and this leads on to a large 78ft. garden with lawn and terrace.

On the first floor are 4 bedrooms, with a wonderful master bedroom suite comprising walk-in wardrobe and spacious shower room. There is a further 2 double bedrooms and family bathroom plus study.

On the second floor is a lovely bedroom with a little snug area and guest suite sharing another fabulous bathroom.

There is bespoke joinery in all rooms, air conditioning in the main and top floor bedrooms, double glazed new SPS Timber windows with sound proofing in bedrooms and Beldebos landscaped front and back gardens.