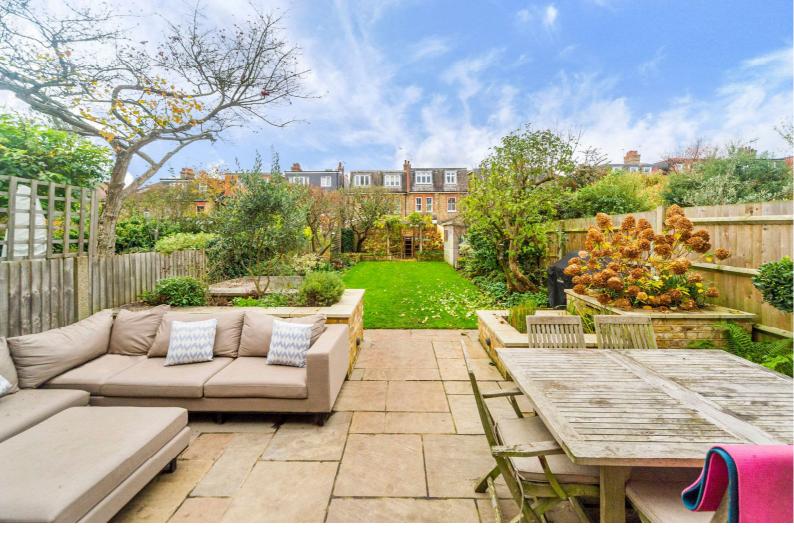

There is space for dining, ample storage in the kitchen and this leads on to a large 78ft. garden with lawn and terrace.

On the first floor are 4 bedrooms, with a wonderful master bedroom suite comprising walk-in wardrobe and spacious shower room. There is a further 2 double bedrooms and family bathroom plus study.