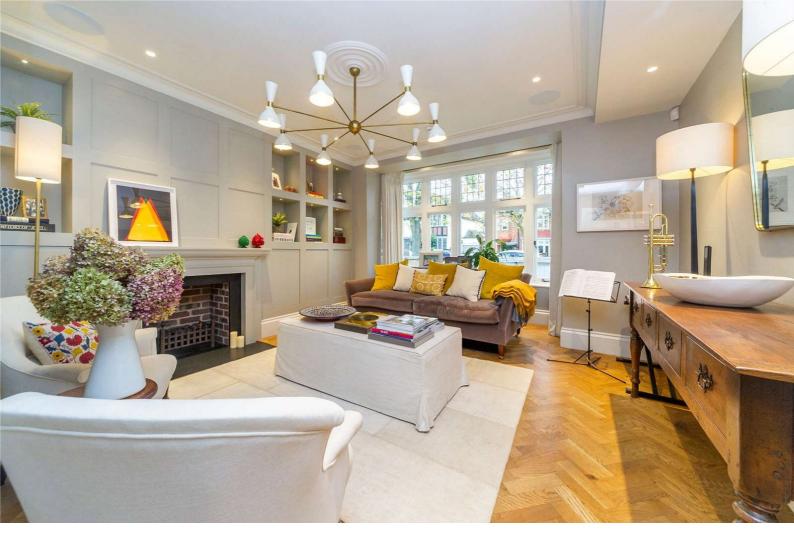

On the ground floor is a front sitting room with elegant panelling and gas fire; a further cosy internal living room and a stunning rear extension with Crittall windows, Devol kitchen and spiral wine cellar to house 1800 bottles. There is underfloor heating throughout the ground floor and also a WC.