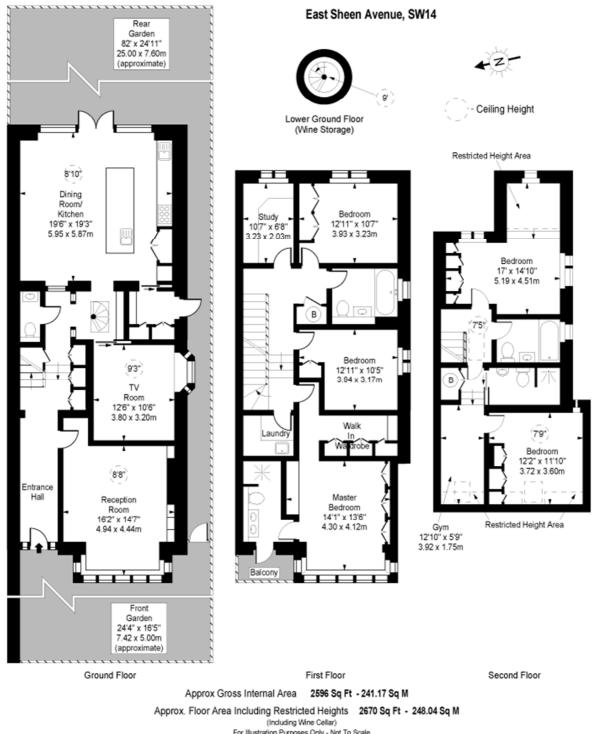

On the ground floor is a front sitting room with elegant panelling and gas fire; a further cosy internal living room and a stunning rear extension with Crittall windows, Devol kitchen and spiral wine cellar to house 1800 bottles. There is underfloor heating throughout the ground floor and also a WC.

There is space for dining, ample storage in the kitchen and this leads on to a large 78ft. garden with lawn and terrace.

On the first floor are 4 bedrooms, with a wonderful master bedroom suite comprising walk-in wardrobe and spacious shower room. There is a further 2 double bedrooms and family bathroom plus study.

On the second floor is a lovely bedroom with a little snug area and guest suite sharing another fabulous bathroom.

There is bespoke joinery in all rooms, air conditioning in the main and top floor bedrooms, double glazed new SPS Timber windows with sound proofing in bedrooms and Beldebos landscaped front and back gardens.

Further features include built-in ceiling speakers in the kitchen, master bedroom (and master bed en-suite shower bathroom), with surround sound in the TV rooms and the rear garden patio, all controllable via wifi through Sonos.