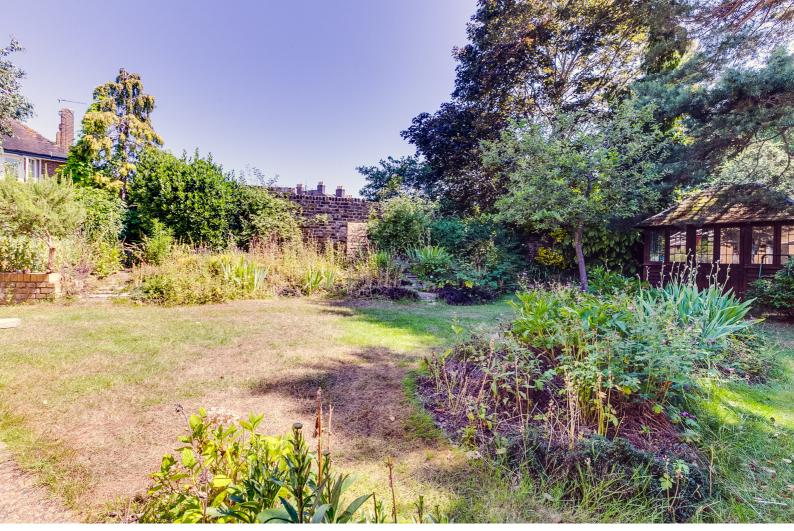

On the ground floor is a large through reception with spacious kitchen leading on to a secluded and enchanting garden. There is a garage and off street parking at the front of the house and also a WC.

Upstairs is a master bedroom leading to a balcony overlooking surrounding treetops and two further bedrooms and a bathroom.

Sheen Wood is in a beautiful location close to Sheen Mount School, Sheen Common and Richmond Park and a short distance to The Plough and Victoria pubs.