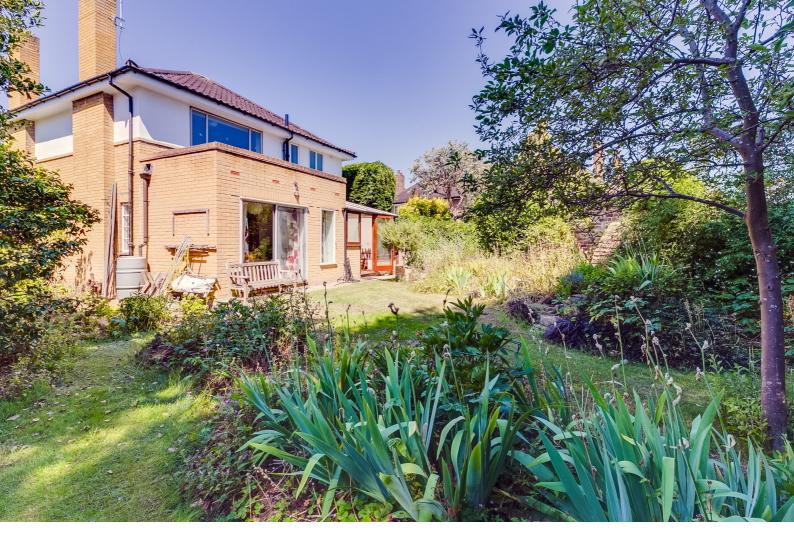

On the ground floor is a large through reception with spacious kitchen leading on to a secluded and enchanting garden. There is a garage and off street parking at the front of the house and also a WC.

Upstairs is a master bedroom leading to a balcony overlooking surrounding treetops and two further bedrooms and a bathroom.

Sheen Wood is in a beautiful location close to Sheen Mount School, Sheen Common and Richmond Park and a short distance to The Plough and Victoria pubs.