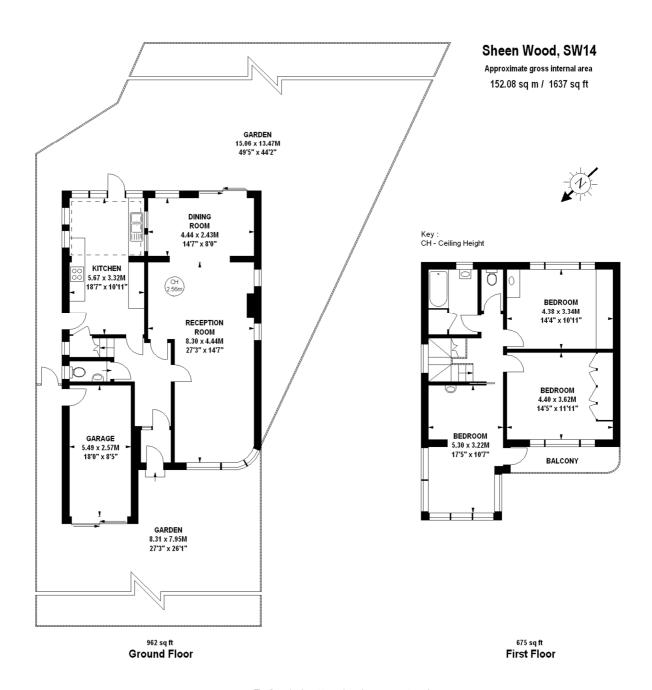

On the ground floor is a large through reception with spacious kitchen leading on to a secluded and enchanting garden. There is a garage and off street parking at the front of the house and also a WC.

Upstairs is a master bedroom leading to a balcony overlooking surrounding treetops and two further bedrooms and a bathroom.

Sheen Wood is in a beautiful location close to Sheen Mount School, Sheen Common and Richmond Park and a short distance to The Plough and Victoria pubs.

## Chestertons East Sheen Sales

254A Upper Richmond Road West East Sheen London SW14 8AG sales.sheen@chestertons.com 020 8104 0580 chestertons.com

The floor plan is not to scale and measurements and areas shown are approximate and therefore should be used for illustrative purposes only. The plan has been prepared in accordance with the RICS code of Measuring Practice and whilst we have confidence in the information produced, it must not be relied on. If there is any aspect of particular importance, you should carry out or commission your own inspection of the property.