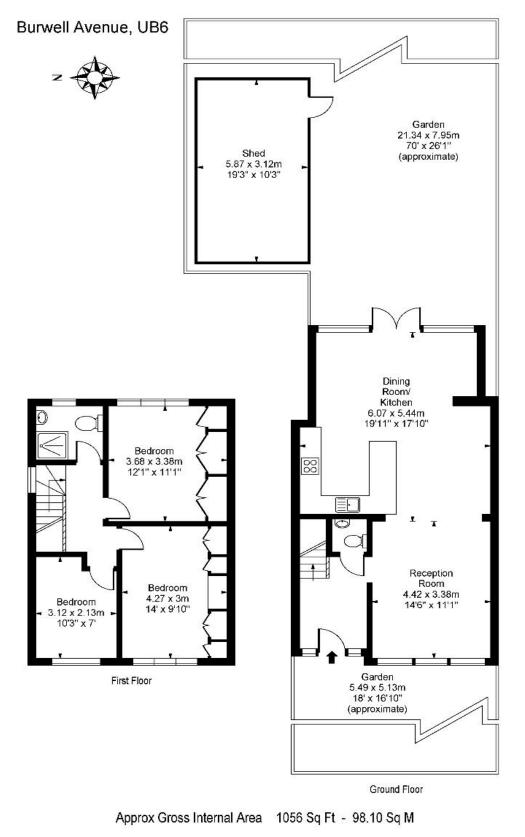

## **EXTENDED THREE BEDROOM END TERRACE HOUSE**

Constructed during the 1930s the property is located in an excellent residential position close to Berkeley Fields and Horsenden Hill open space and a few hundred yards from Horsenden Primary School. Sudbury Hill Piccadilly Line and Greenford Central Line (zone 4) stations are within ½ mile. H17, 487 & 92 bus routes are all within ¼ mile together with local shopping and recreational facilities.

\* GAS CENTRAL HEATING \* DOUBLE GLAZING \*

\* THROUGH LOUNGE \* GROUND FLOOR WC \*

\* 80' SOUTH FACING REAR GARDEN \* OFF STREET PARKING \*

\* NO UPPER CHAIN \*

COUNCIL TAX BAND E

These particulars are issued on the understanding that all negotiations are conducted through Phillips & Co. Whilst every care has been exercised in the preparation of particulars their accuracy is not guaranteed neither do they constitute an offer nor contract.