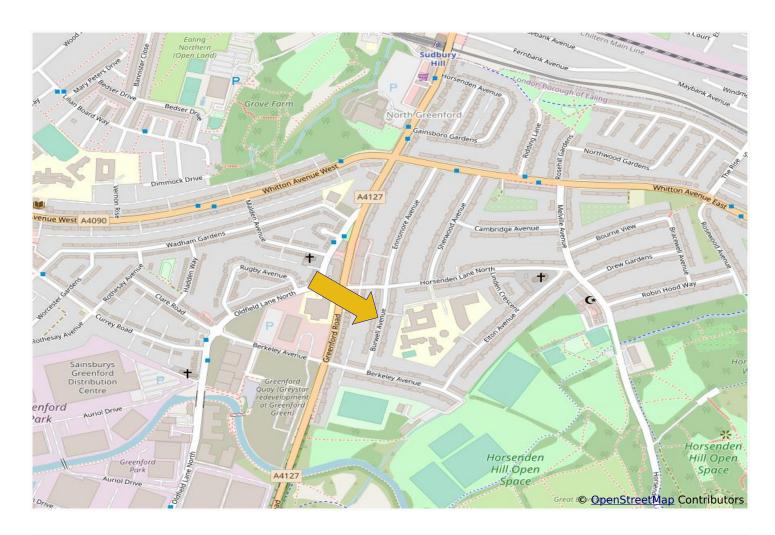

## **EXTENDED THREE BEDROOM END TERRACE HOUSE**

Constructed during the 1930s the property is located in an excellent residential position close to Berkeley Fields and Horsenden Hill open space and a few hundred yards from Horsenden Primary School. Sudbury Hill Piccadilly Line and Greenford Central Line (zone 4) stations are within ½ mile. H17, 487 & 92 bus routes are all within ¼ mile together with local shopping and recreational facilities.