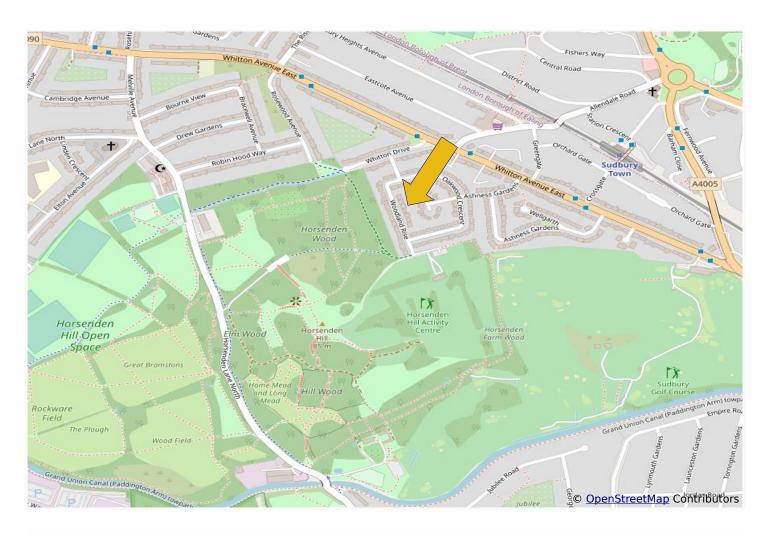

## EXTENDED AND EXCEPTIONALLY WELL PRESENTED FOUR BEDROOM SEMI DETACHED HOUSE

Constructed during the 1930s, the property has been improved to a high standard throughout and is located in a very popular and quiet residential position within a few hundred yards of Horsenden Hill open space and golf course. The property is approximately ½ mile from Sudbury Town Piccadilly Line station, local shops and bus routes. Horsenden Primary School is within <sup>3</sup>/<sub>4</sub> mile.