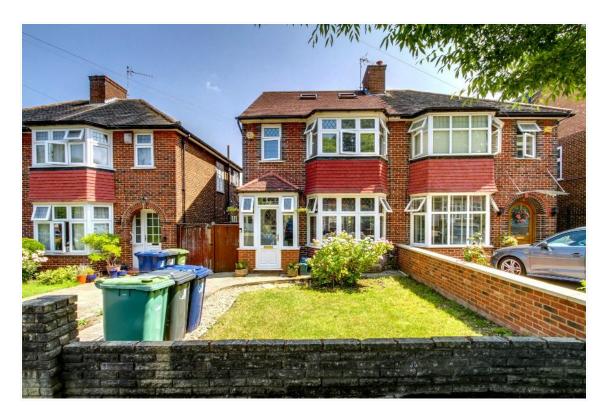

## WOODLAND RISE, GREENFORD, UB6 ORE £700,000 Freehold

## EXTENDED AND EXCEPTIONALLY WELL PRESENTED FOUR BEDROOM SEMI DETACHED HOUSE

Constructed during the 1930s, the property has been improved to a high standard throughout and is located in a very popular and quiet residential position within a few hundred yards of Horsenden Hill open space and golf course. The property is approximately ½ mile from Sudbury Town Piccadilly Line station, local shops and bus routes. Horsenden Primary School is within <sup>3</sup>/<sub>4</sub> mile.

- \* GAS CENTRAL HEATING \* DOUBLE GLAZING \*
- \* EN SUITE SHOWER ROOM/WC TO MASTER BEDROOM \*
- \* 29' THROUGH RECEPTION ROOM \* FAMILY BATHROOM \*

\* ATTRACTIVELY PRESENTED REAR GARDEN \*

**COUNCIL TAX BAND E** 