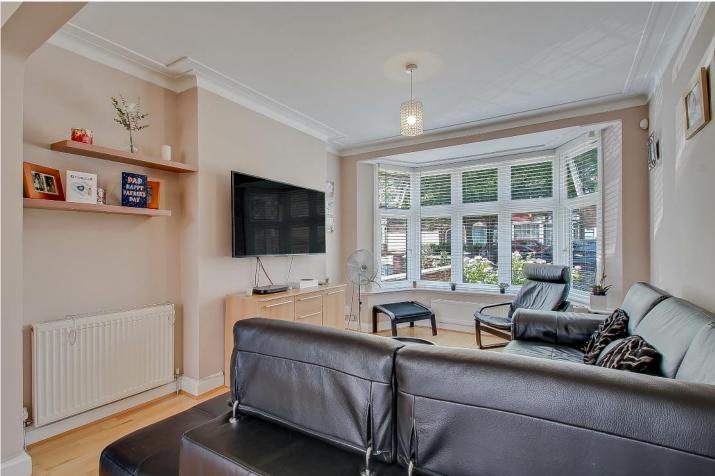

- \* GAS CENTRAL HEATING \* DOUBLE GLAZING \*
- \* EN SUITE SHOWER ROOM/WC TO MASTER BEDROOM \*
- \* 29' THROUGH RECEPTION ROOM \* FAMILY BATHROOM \*

\* ATTRACTIVELY PRESENTED REAR GARDEN \*

**COUNCIL TAX BAND E** 