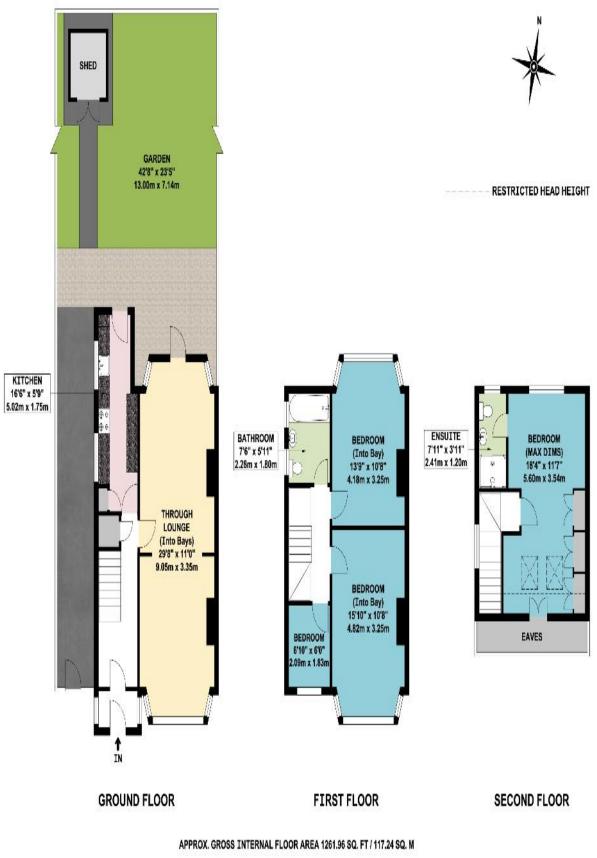

## EXTENDED AND EXCEPTIONALLY WELL PRESENTED FOUR BEDROOM SEMI DETACHED HOUSE

Constructed during the 1930s, the property has been improved to a high standard throughout and is located in a very popular and quiet residential position within a few hundred yards of Horsenden Hill open space and golf course. The property is approximately ½ mile from Sudbury Town Piccadilly Line station, local shops and bus routes. Horsenden Primary School is within <sup>3</sup>/<sub>4</sub> mile.

- \* GAS CENTRAL HEATING \* DOUBLE GLAZING \*
- \* EN SUITE SHOWER ROOM/WC TO MASTER BEDROOM \*
- \* 29' THROUGH RECEPTION ROOM \* FAMILY BATHROOM \*

\* ATTRACTIVELY PRESENTED REAR GARDEN \*

**COUNCIL TAX BAND E** 