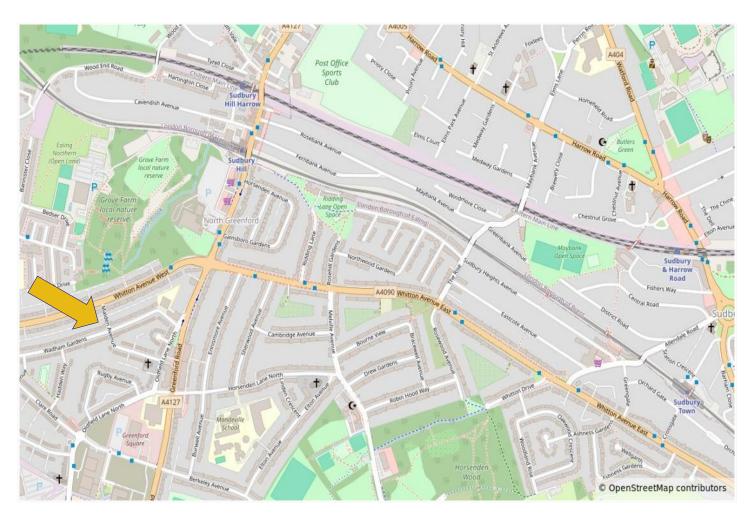

## WELL PRESENTED THREE BEDROOM HOUSE

The property is located in a residential side road about ¼ mile from Sudbury Hill Piccadilly Line zone 4 station, local shops, 92, H17 and 487 bus routes. Horsenden Primary School and Horsenden Hill open space are both within approximately ¼ mile and the property is about ¾ mile from Westway shopping centre and Greenford Central Line zone 4 station.