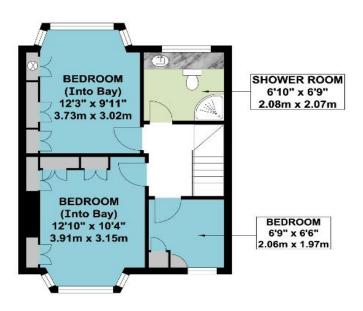

\* GAS CENTRAL HEATING \* DOUBLE GLAZING \*

\* CONSERVATORY \* REFITTED SHOWER ROOM/WC \*

OFF-STREET PARKING TO THE FRONT \* GATED PARKING TO THE REAR\*

\* NO UPPER CHAIN \*

**GROUND FLOOR** 

**FIRST FLOOR** 

APPROX. GROSS INTERNAL FLOOR AREA 911.38 SQ. FT / 84.67 SQ. M

COUNCIL TAX BAND D

These particulars are issued on the understanding that all negotiations are conducted through Phillips & Co. Whilst every care has been exercised in the preparation of particulars their accuracy is not guaranteed neither do they constitute an offer nor contract.