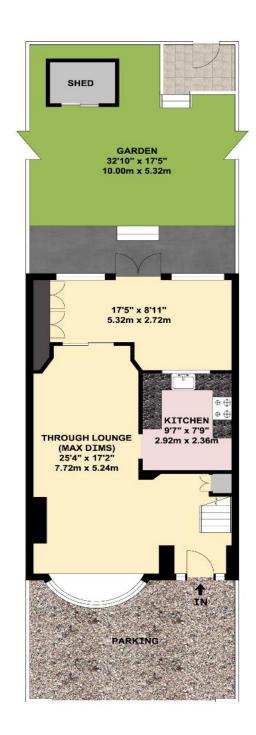

\* GAS CENTRAL HEATING \* DOUBLE GLAZING \*

\* CONSERVATORY \* REFITTED SHOWER ROOM/WC \*

OFF-STREET PARKING TO THE FRONT \* GATED PARKING TO THE REAR\*

\* NO UPPER CHAIN \*

**GROUND FLOOR** 

**FIRST FLOOR** 

APPROX. GROSS INTERNAL FLOOR AREA 911.38 SQ. FT / 84.67 SQ. M

COUNCIL TAX BAND D

These particulars are issued on the understanding that all negotiations are conducted through Phillips & Co. Whilst every care has been exercised in the preparation of particulars their accuracy is not guaranteed neither do they constitute an offer nor contract.