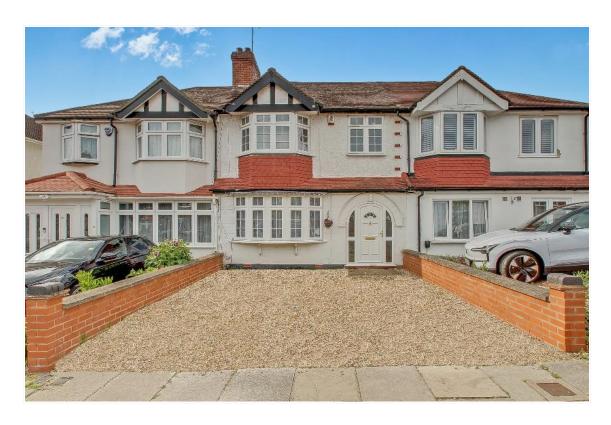

## WADHAM GARDENS, GREENFORD, UB6 0BU £550,000 Freehold

## WELL PRESENTED THREE BEDROOM HOUSE

The property is located in a residential side road about ¼ mile from Sudbury Hill Piccadilly Line zone 4 station, local shops, 92, H17 and 487 bus routes. Horsenden Primary School and Horsenden Hill open space are both within approximately ¼ mile and the property is about ¾ mile from Westway shopping centre and Greenford Central Line zone 4 station.

\* GAS CENTRAL HEATING \* DOUBLE GLAZING \*

\* CONSERVATORY \* REFITTED SHOWER ROOM/WC \*

OFF-STREET PARKING TO THE FRONT \* GATED PARKING TO THE REAR\*

\* NO UPPER CHAIN \*

**GROUND FLOOR** 

**FIRST FLOOR** 