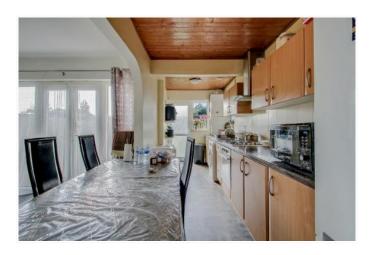

## THREE BEDROOM SEMI DETACHED HOUSE

Constructed during the 1930s in a residential side road the property is located within ¼ mile of the access to the A40 Western Avenue access and approximately ½ mile from Northolt Central Line Station, local shopping facilities and bus routes. Primary and secondary schools are within ½ mile.

\* GAS CENTRAL HEATING \* DOUBLE GLAZING \*

\* THROUGH RECEPTION ROOM \* 17' FITTED KITCHEN \*

\* OFF-STREET PARKING \* GARAGE \*

\* NO UPPER CHAIN \*

N

APPROX. GROSS INTERNAL FLOOR AREA 716.44 SQ. FT / 66.56 SQ. M