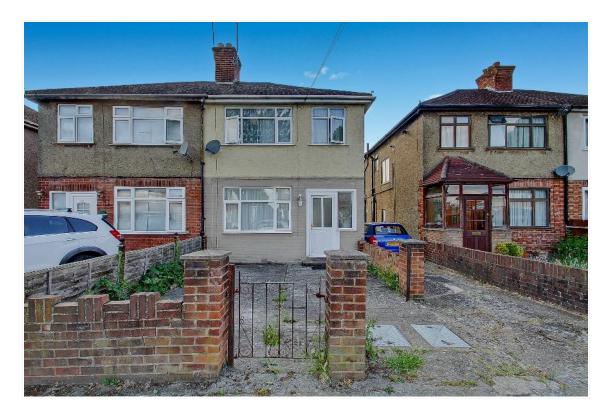

## ISLIP MANOR ROAD NORTHOLT UB5 5EE £499,950 Freehold

## THREE BEDROOM SEMI DETACHED HOUSE

Constructed during the 1930s in a residential side road the property is located within ¼ mile of the access to the A40 Western Avenue access and approximately ½ mile from Northolt Central Line Station, local shopping facilities and bus routes. Primary and secondary schools are within ½ mile.

\* GAS CENTRAL HEATING \* DOUBLE GLAZING \*

\* THROUGH RECEPTION ROOM \* 17' FITTED KITCHEN \*

\* OFF-STREET PARKING \* GARAGE \*

\* NO UPPER CHAIN \*

N

APPROX. GROSS INTERNAL FLOOR AREA 716.44 SQ. FT / 66.56 SQ. M