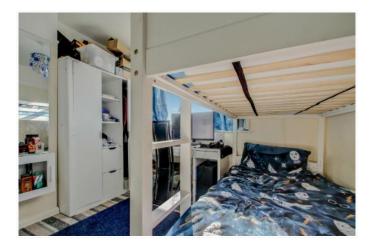

## THREE BEDROOM SEMI DETACHED HOUSE

Constructed during the 1930s in a residential side road the property is located within ¼ mile of the access to the A40 Western Avenue access and approximately ½ mile from Northolt Central Line Station, local shopping facilities and bus routes. Primary and secondary schools are within ½ mile.

\* GAS CENTRAL HEATING \* DOUBLE GLAZING \*

\* THROUGH RECEPTION ROOM \* 17' FITTED KITCHEN \*

\* OFF-STREET PARKING \* GARAGE \*

\* NO UPPER CHAIN \*

N

APPROX. GROSS INTERNAL FLOOR AREA 716.44 SQ. FT / 66.56 SQ. M