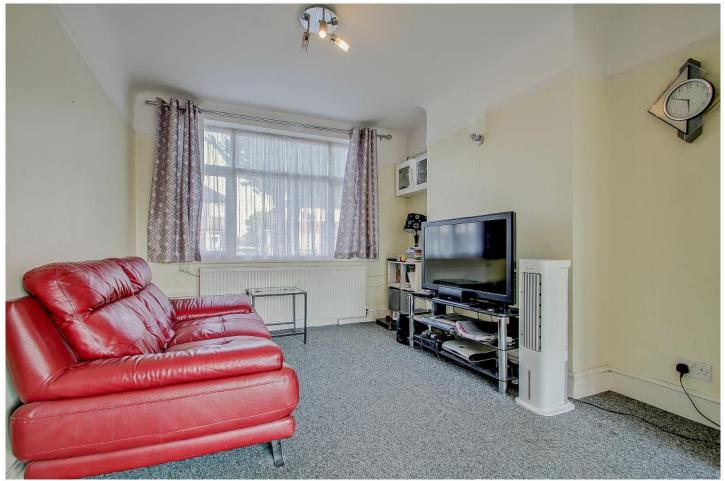

\* GAS CENTRAL HEATING \* DOUBLE GLAZING \*

\* THROUGH RECEPTION ROOM \* 17' FITTED KITCHEN \*

\* OFF-STREET PARKING \* GARAGE \*

\* NO UPPER CHAIN \*

N

APPROX. GROSS INTERNAL FLOOR AREA 716.44 SQ. FT / 66.56 SQ. M