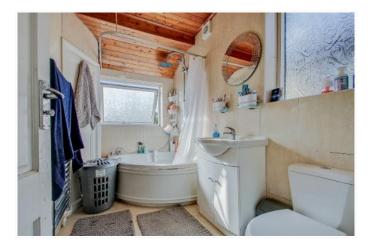

## THREE BEDROOM SEMI DETACHED HOUSE

Constructed during the 1930s in a residential side road the property is located within ¼ mile of the access to the A40 Western Avenue access and approximately ½ mile from Northolt Central Line Station, local shopping facilities and bus routes. Primary and secondary schools are within ½ mile.

\* GAS CENTRAL HEATING \* DOUBLE GLAZING \*

\* THROUGH RECEPTION ROOM \* 17' FITTED KITCHEN \*

\* OFF-STREET PARKING \* GARAGE \*

\* NO UPPER CHAIN \*

N

APPROX. GROSS INTERNAL FLOOR AREA 716.44 SQ. FT / 66.56 SQ. M