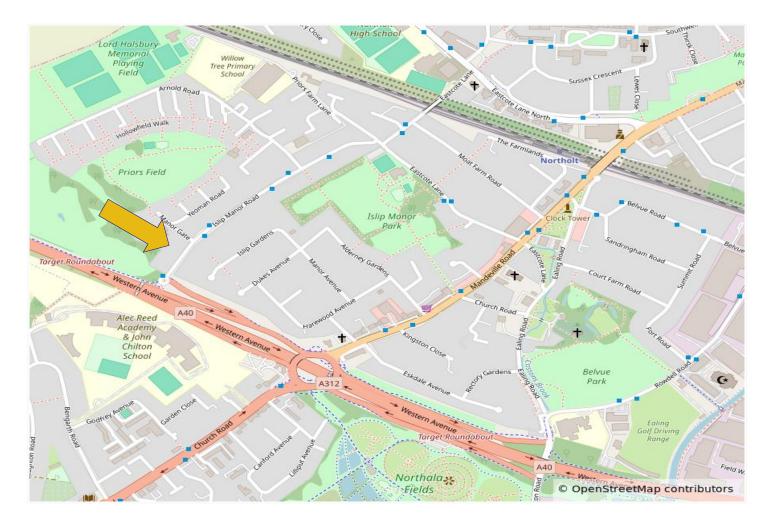

## THREE BEDROOM SEMI DETACHED HOUSE

Constructed during the 1930s in a residential side road the property is located within ¼ mile of the access to the A40 Western Avenue access and approximately ½ mile from Northolt Central Line Station, local shopping facilities and bus routes. Primary and secondary schools are within ½ mile.