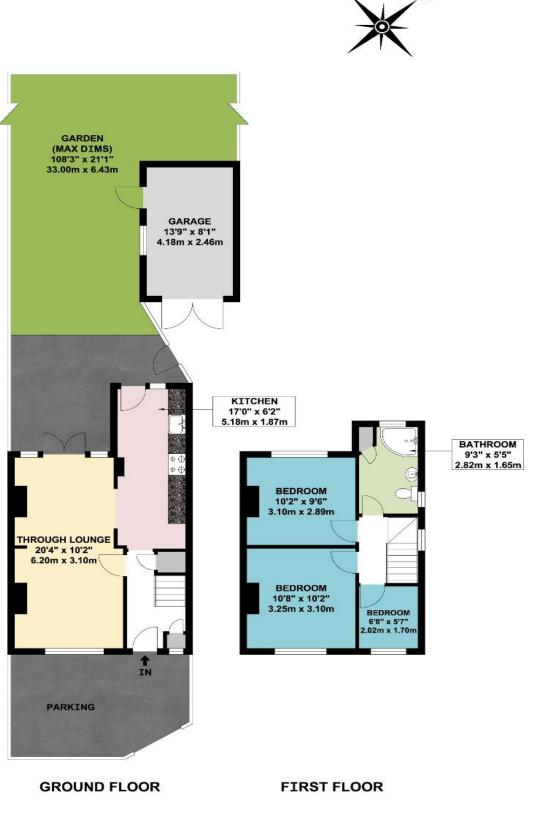

\* GAS CENTRAL HEATING \* DOUBLE GLAZING \*

\* THROUGH RECEPTION ROOM \* 17' FITTED KITCHEN \*

\* OFF-STREET PARKING \* GARAGE \*

\* NO UPPER CHAIN \*

N

APPROX. GROSS INTERNAL FLOOR AREA 716.44 SQ. FT / 66.56 SQ. M