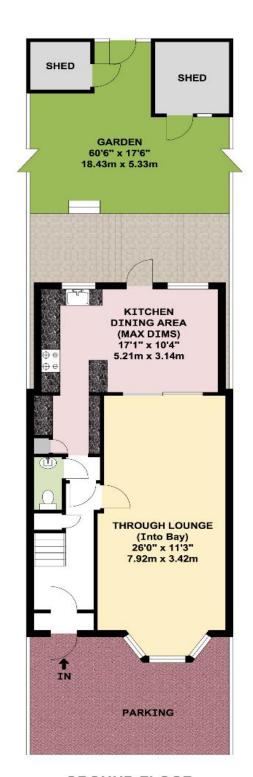

**GROUND FLOOR** 

**FIRST FLOOR** 

APPROX. GROSS INTERNAL FLOOR AREA 992.86 SQ. FT / 92.24 SQ. M

**COUNCIL TAX BAND D** 

These particulars are issued on the understanding that all negotiations are conducted through Phillips & Co. Whilst every care has been exercised in the preparation of particulars their accuracy is not guaranteed neither do they constitute an offer nor contract.