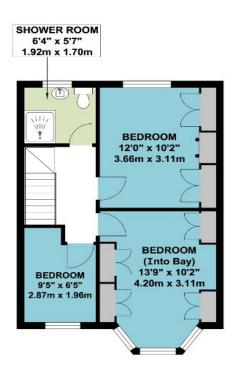

**GROUND FLOOR** 

**FIRST FLOOR** 

APPROX. GROSS INTERNAL FLOOR AREA 992.86 SQ. FT / 92.24 SQ. M

**COUNCIL TAX BAND D** 

These particulars are issued on the understanding that all negotiations are conducted through Phillips & Co. Whilst every care has been exercised in the preparation of particulars their accuracy is not guaranteed neither do they constitute an offer nor contract.