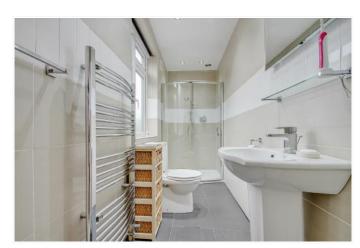

- \* GAS CENTRAL HEATING \* DOUBLE GLAZING \*
- \* COMPREHENSIVELY FITTED KITCHEN/BREAKFAST ROOM WITH 'NEFF' APPLIANCES \*
  - \* EN-SUITE SHOWER ROOM/WC TO MAIN BEDROOM \*
  - \* GARAGE WITH OWN DRIVE-IN PLUS AMPLE SPACE FOR OFF-ROAD PARKING \*
    - \* STORAGE UNIT/WORKSHOP WITH POWER AND LIGHT \*