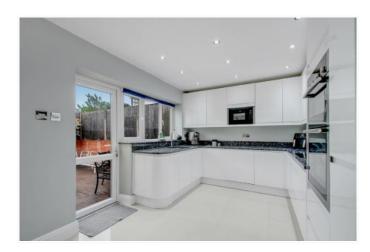

- \* GAS CENTRAL HEATING \* DOUBLE GLAZING \*
- \* COMPREHENSIVELY FITTED KITCHEN/BREAKFAST ROOM WITH 'NEFF' APPLIANCES \*
  - \* EN-SUITE SHOWER ROOM/WC TO MAIN BEDROOM \*
  - \* GARAGE WITH OWN DRIVE-IN PLUS AMPLE SPACE FOR OFF-ROAD PARKING \*
    - \* STORAGE UNIT/WORKSHOP WITH POWER AND LIGHT \*