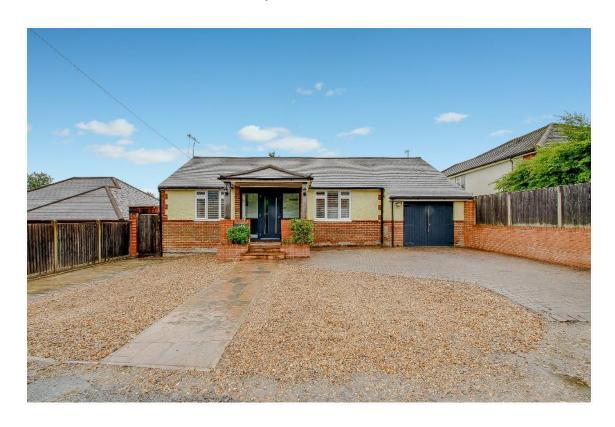

## HANDLETON COMMON, LANE END, HP14 3LA £799,950 Freehold

## SUPERBLY PRESENTED FOUR BEDROOM DETACHED BUNGALOW

Much improved and tastefully decorated throughout the property is located in this semi-rural location approximately ½ mile from Lane End Primary School and local bus route to High Wycombe Town Centre with its multiple shopping transport and leisure facilities.

- \* GAS CENTRAL HEATING \* DOUBLE GLAZING \*
- \* COMPREHENSIVELY FITTED KITCHEN/BREAKFAST ROOM WITH 'NEFF' APPLIANCES \*
  - \* EN-SUITE SHOWER ROOM/WC TO MAIN BEDROOM \*
  - \* GARAGE WITH OWN DRIVE-IN PLUS AMPLE SPACE FOR OFF-ROAD PARKING \*
    - \* STORAGE UNIT/WORKSHOP WITH POWER AND LIGHT \*