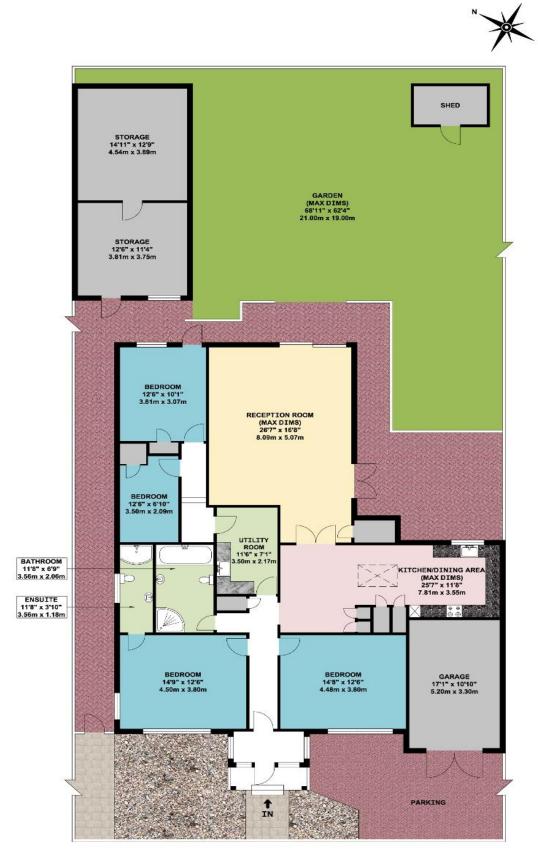

APPROX. GROSS INTERNAL FLOOR AREA 1689.93 SQ. FT / 157.00 SQ. M APPROX. GROSS INTERNAL FLOOR AREA INCLUDING THE GARAGE 1872.92 SQ. FT / 174.00 SQ. M

**COUNCIL TAX BAND F** 

These particulars are issued on the understanding that all negotiations are conducted through Phillips & Co. Whilst every care has been exercised in the preparation of particulars their accuracy is not guaranteed neither do they constitute an offer nor contract.