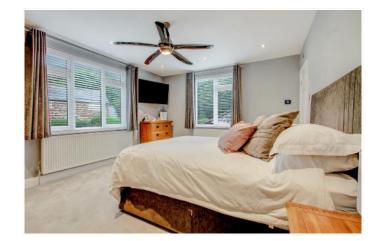

- \* GAS CENTRAL HEATING \* DOUBLE GLAZING \*
- \* COMPREHENSIVELY FITTED KITCHEN/BREAKFAST ROOM WITH 'NEFF' APPLIANCES \*
  - \* EN-SUITE SHOWER ROOM/WC TO MAIN BEDROOM \*
  - \* GARAGE WITH OWN DRIVE-IN PLUS AMPLE SPACE FOR OFF-ROAD PARKING \*
    - \* STORAGE UNIT/WORKSHOP WITH POWER AND LIGHT \*