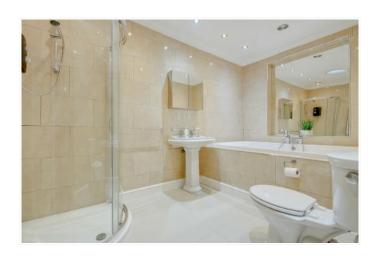

- \* GAS CENTRAL HEATING \* DOUBLE GLAZING \*
- \* COMPREHENSIVELY FITTED KITCHEN/BREAKFAST ROOM WITH 'NEFF' APPLIANCES \*
  - \* EN-SUITE SHOWER ROOM/WC TO MAIN BEDROOM \*
  - \* GARAGE WITH OWN DRIVE-IN PLUS AMPLE SPACE FOR OFF-ROAD PARKING \*
    - \* STORAGE UNIT/WORKSHOP WITH POWER AND LIGHT \*