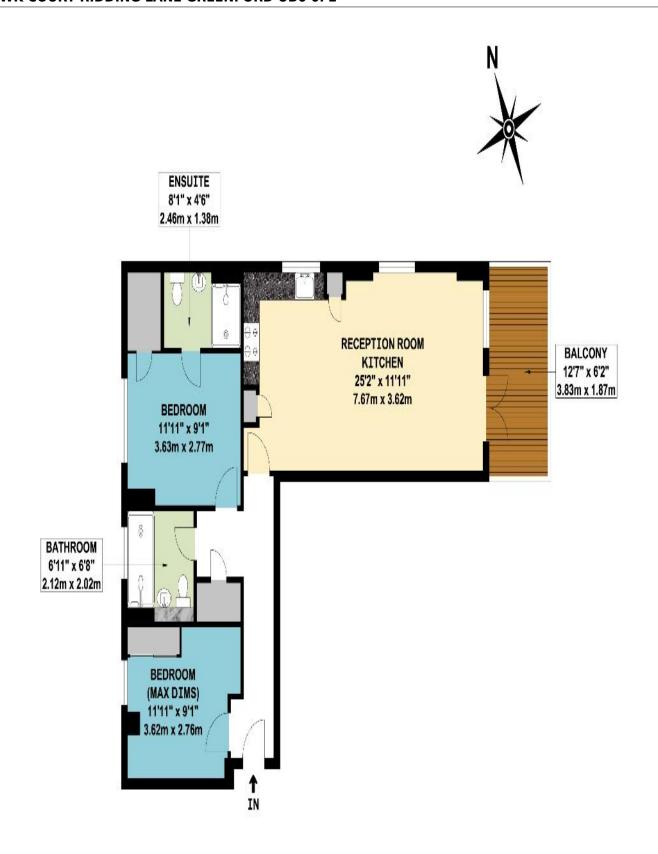

### APPROX. GROSS INTERNAL FLOOR AREA 722.25 SQ. FT / 67.10 SQ. M

**COUNCIL TAX BAND D** 

These particulars are issued on the understanding that all negotiations are conducted through Phillips & Co. Whilst every care has been exercised in the preparation of particulars their accuracy is not guaranteed neither do they constitute an offer nor contract.