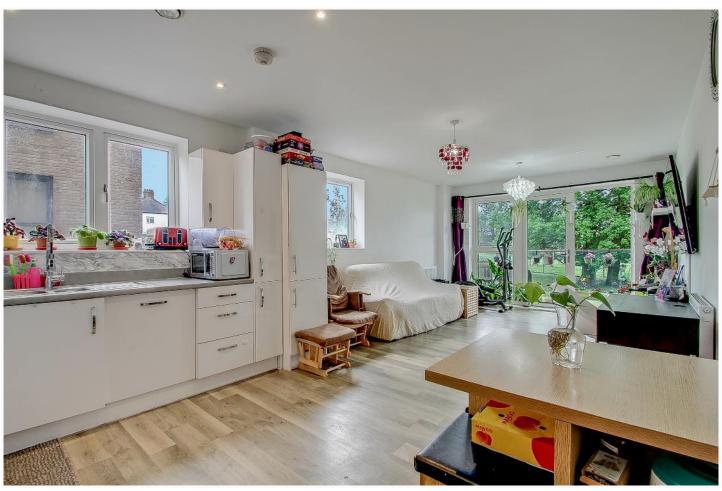

- \* EXCELLENT WEST FACING BALCONY OUTLOOK \*
  - \* GAS CENTRAL HEATING \* DOUBLE GLAZING \*
- \* EN-SUITE SHOWER ROOM/WC TO MAIN BEDROOM \*
  - \* ALLOCATED PARKING \*