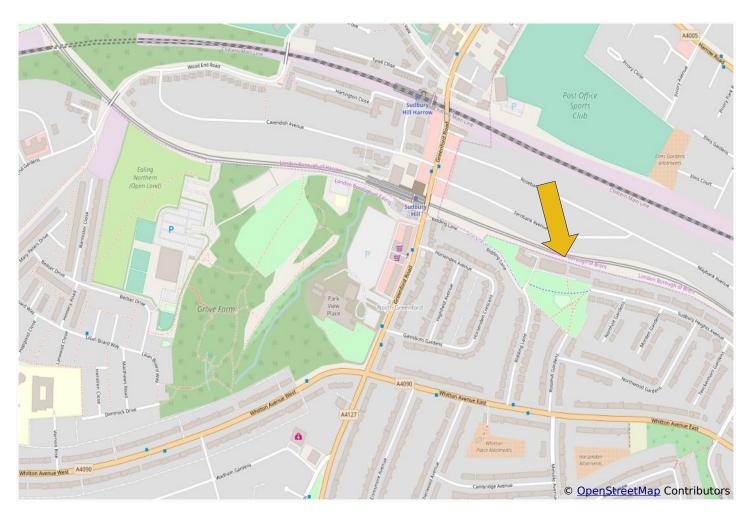

#### SUPERBLY PRESENTED TWO BEDROOM FIRST FLOOR BALCONY FLAT

Constructed within the last ten years the property is located in an excellent residential position a few hundred yards from Sudbury Hill Piccadilly Line and Chiltern Line stations, H17, 487 & 92 bus routes together with local shopping and recreational facilities.