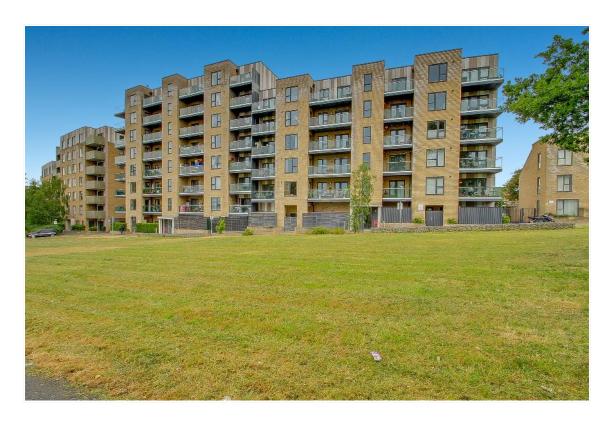

# GOSHAWK COURT RIDDING LANE GREENFORD UB6 0FL £410,000 Leasehold

#### SUPERBLY PRESENTED TWO BEDROOM FIRST FLOOR BALCONY FLAT

Constructed within the last ten years the property is located in an excellent residential position a few hundred yards from Sudbury Hill Piccadilly Line and Chiltern Line stations, H17, 487 & 92 bus routes together with local shopping and recreational facilities.

- \* EXCELLENT WEST FACING BALCONY OUTLOOK \*
  - \* GAS CENTRAL HEATING \* DOUBLE GLAZING \*
- \* EN-SUITE SHOWER ROOM/WC TO MAIN BEDROOM \*
  - \* ALLOCATED PARKING \*