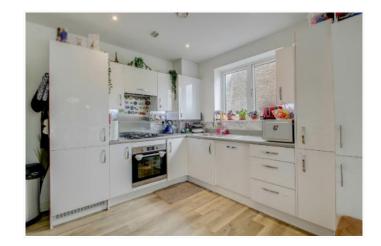

- \* EXCELLENT WEST FACING BALCONY OUTLOOK \*
  - \* GAS CENTRAL HEATING \* DOUBLE GLAZING \*
- \* EN-SUITE SHOWER ROOM/WC TO MAIN BEDROOM \*
  - \* ALLOCATED PARKING \*