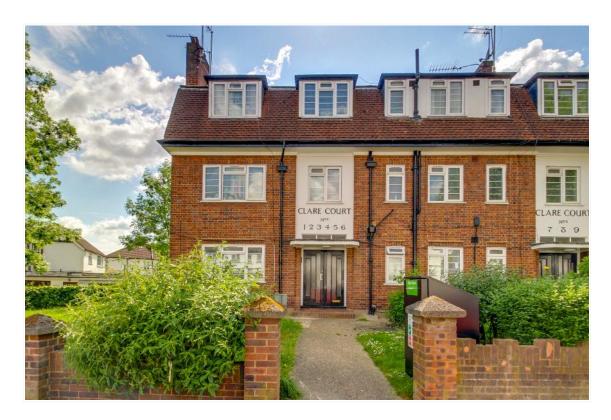

## CLARE COURT, CLARE ROAD, GREENFORD UB6 0DG £229,950 Leasehold

## WELL PRESENTED PURPOSE BUILT ONE BEDROOM GROUND FLOOR FLAT

Built in the 1930s the property is located in a convenient residential position within ½ mile of either Sudbury Hill Piccadilly Line or Greenford Central Line Stations. H17, 487 & 92 bus routes are all within approximately ¼ mile together with local shopping and recreational facilities.