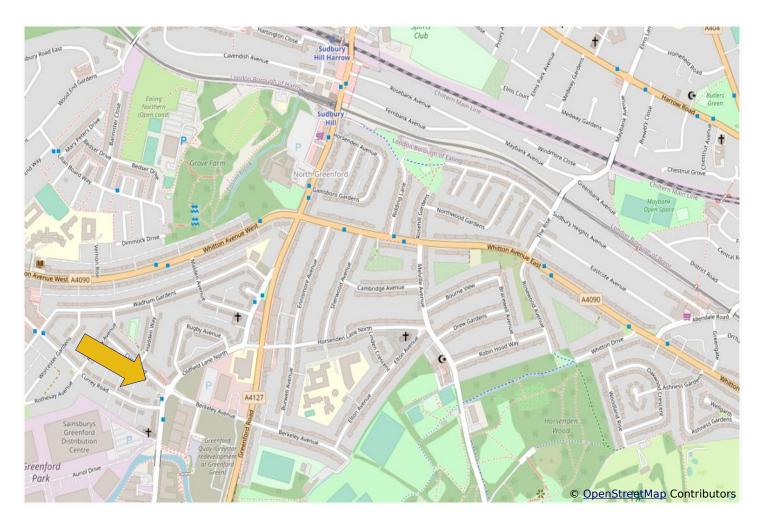

## WELL PRESENTED PURPOSE BUILT ONE BEDROOM GROUND FLOOR FLAT

Built in the 1930s the property is located in a convenient residential position within ½ mile of either Sudbury Hill Piccadilly Line or Greenford Central Line Stations. H17, 487 & 92 bus routes are all within approximately ¼ mile together with local shopping and recreational facilities.