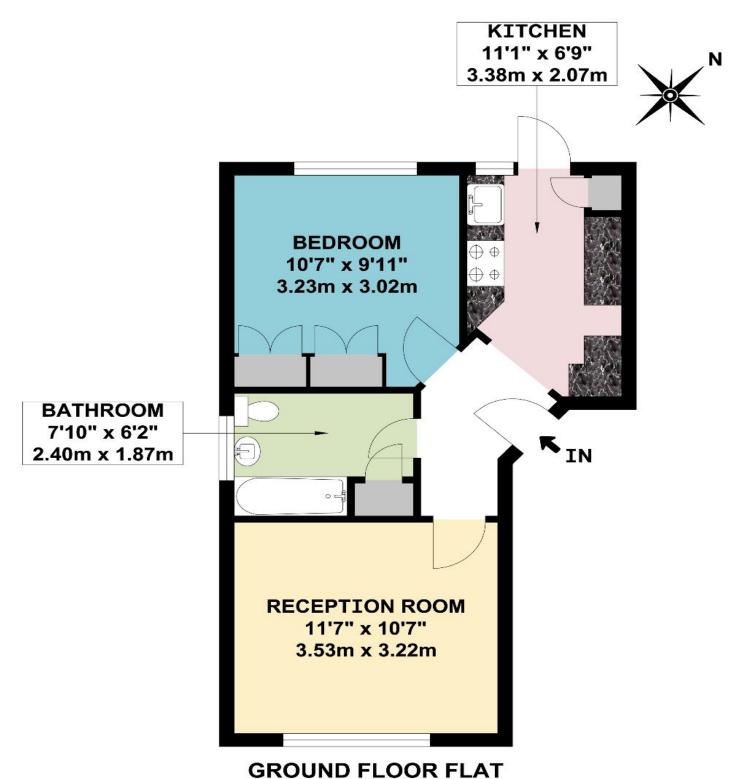

Council Tax Band C

APPROX. GROSS INTERNAL FLOOR AREA 388.46 SQ. FT / 36.09 SQ. M

These particulars are issued on the understanding that all negotiations are conducted through Phillips & Co. Whilst every care has been exercised in the preparation of particulars their accuracy is not guaranteed neither do they constitute an offer nor contract.