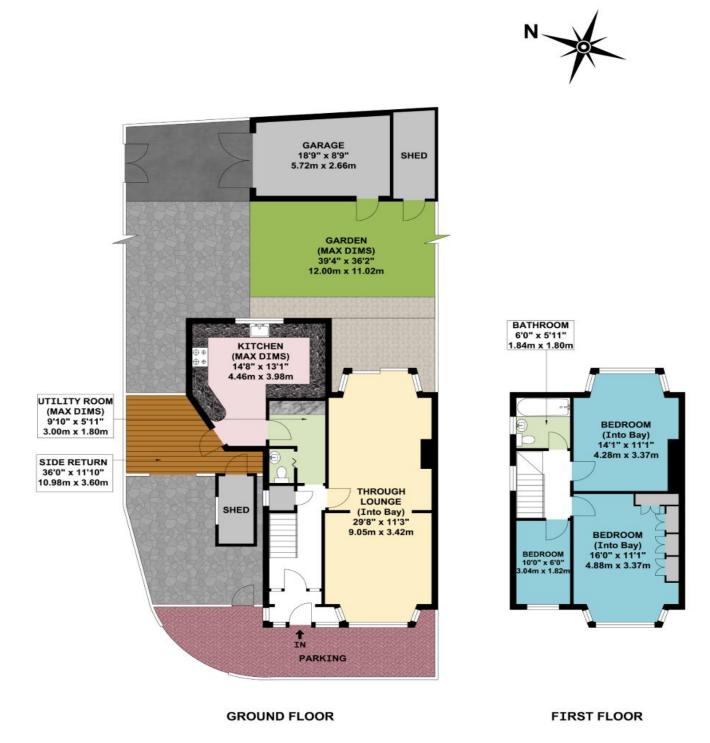

- \* GAS CENTRAL HEATING \* DOUBLE GLAZING \*
- \* FITTED KITCHEN & BREAKFAST ROOM EXTENSION \*
- \* THROUGH LOUNGE \* ADDITIONAL GROUND FLOOR WC \*
  - \* OFF-STREET PARKING & GARAGE VIA OWN DRIVE \*

\* NO UPPER CHAIN \*

APPROX. GROSS INTERNAL FLOOR AREA 1090.81 SQ. FT / 101.34 SQ. M

**COUNCIL TAX BAND E** 

These particulars are issued on the understanding that all negotiations are conducted through Phillips & Co. Whilst every care has been exercised in the preparation of particulars their accuracy is not guaranteed neither do they constitute an offer nor contract.