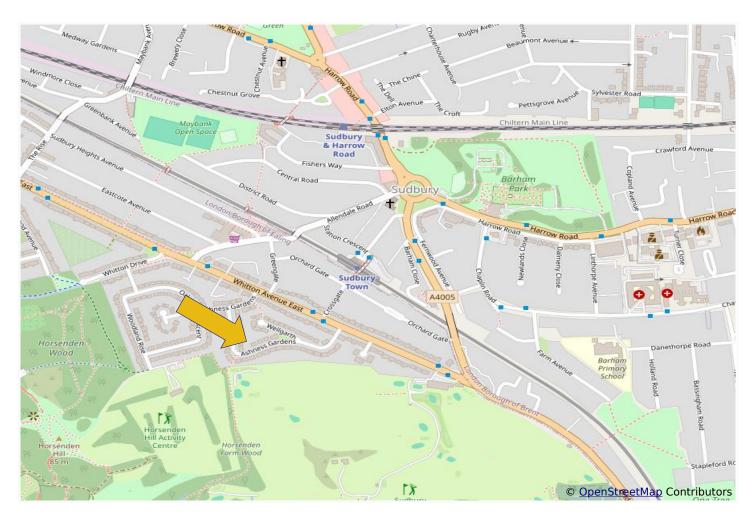

## EXTENDED AND WELL PRESENTED THREE BEDROOM SEMI-DETACHED HOUSE ON CORNER PLOT

Constructed during the 1930s the property is located in an excellent residential position a few hundred yards from Horsenden Hill Open Space and approximately  $\frac{1}{4}$  mile from Sudbury Town Piccadilly Line (zone 4) station. The 487 and H17 bus routes are within  $\frac{1}{4}$  mile together with local shopping and recreational facilities.