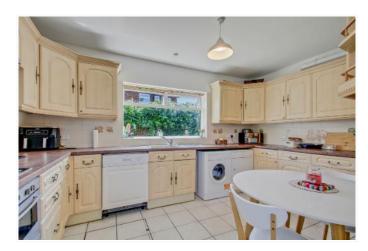

- \* GAS CENTRAL HEATING \* DOUBLE GLAZING \*
- \* FITTED KITCHEN & BREAKFAST ROOM EXTENSION \*
- \* THROUGH LOUNGE \* ADDITIONAL GROUND FLOOR WC \*
  - \* OFF-STREET PARKING & GARAGE VIA OWN DRIVE \*