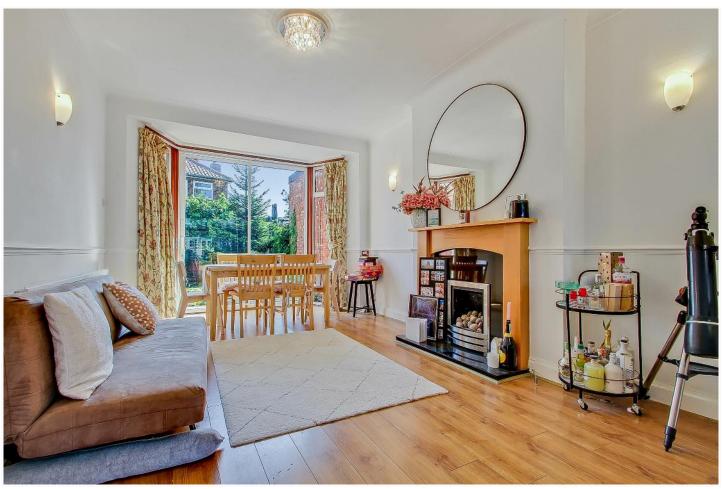

- \* GAS CENTRAL HEATING \* DOUBLE GLAZING \*
- \* FITTED KITCHEN & BREAKFAST ROOM EXTENSION \*
- \* THROUGH LOUNGE \* ADDITIONAL GROUND FLOOR WC \*
  - \* OFF-STREET PARKING & GARAGE VIA OWN DRIVE \*