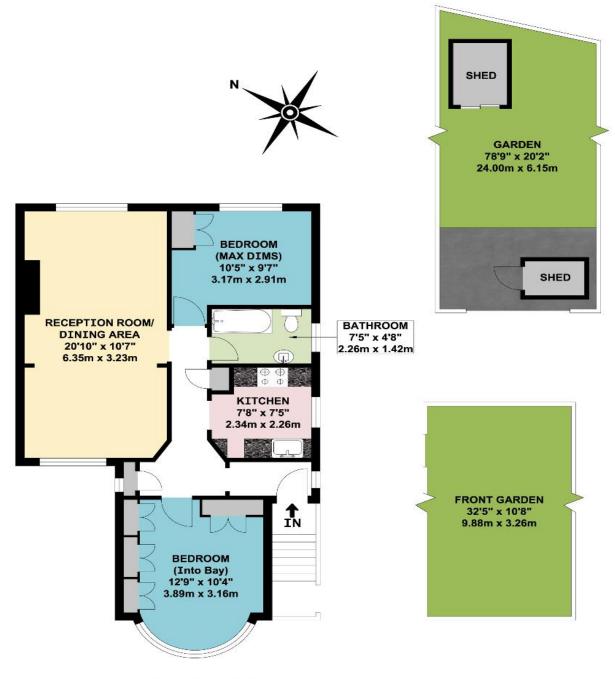

FIRST FLOOR

## APPROX. GROSS INTERNAL FLOOR AREA 613.00 SQ. FT / 56.95 SQ. M

COUNCIL TAX BAND C

These particulars are issued on the understanding that all negotiations are conducted through Phillips & Co. Whilst every care has been exercised in the preparation of particulars their accuracy is not guaranteed neither do they constitute an offer nor contract.