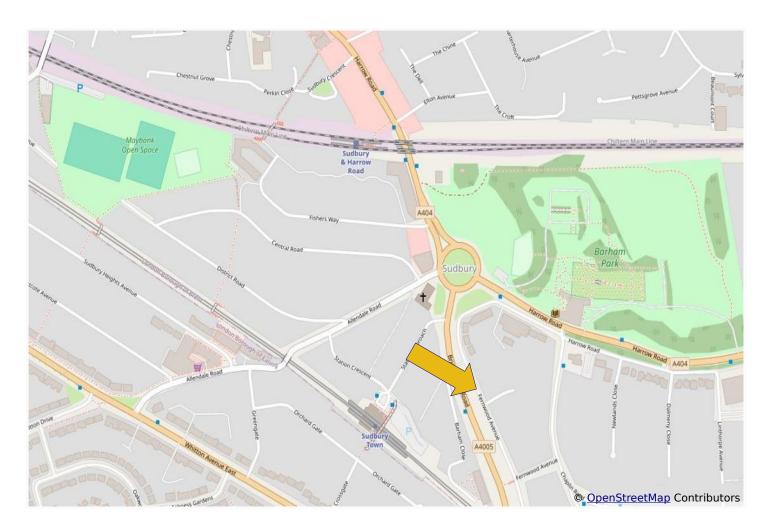

## VERY WELL PRESENTED TWO BEDROOM FIRST FLOOR MAISONETTE

The property is located within approximately ½ mile of Sudbury and Harrow Road Chiltern Branch Line station as well as local shops, bus routes and Sudbury Town Piccadilly Line zone 4 station.